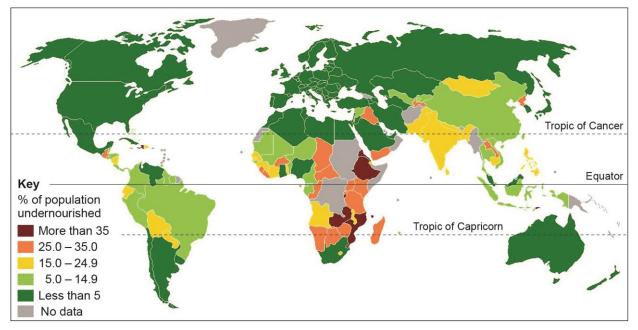

# 

## A-level GEOGRAPHY

Paper 2 Human geography

## Insert

This insert contains:

- Figures 5a and 5b for use with Question 3
- Figures 7a and 7b for use with Question 4



#### Figure 5a

Figure 5b

[Map showing temperatures in Portland cannot be reproduced here due to third-party copyright restrictions.]



#### Figure 7a

Figure 7b



### END OF SOURCES

#### **Copyright information**

For confidentiality purposes, from the November 2015 examination series, acknowledgements of third party copyright material will be published in a separate booklet rather than including them on the examination paper or support materials. This booklet is published after each examination series and is available for free download from www.aqa.org.uk after the live examination series.

Permission to reproduce all copyright material has been applied for. In some cases, efforts to contact copyright-holders may have been unsuccessful and AQA will be happy to rectify any omissions of acknowledgements. If you have any queries please contact the Copyright Team, AQA, Stag Hill House, Guildford, GU2 7XJ.

Copyright © 2018 AQA and its licensors. All