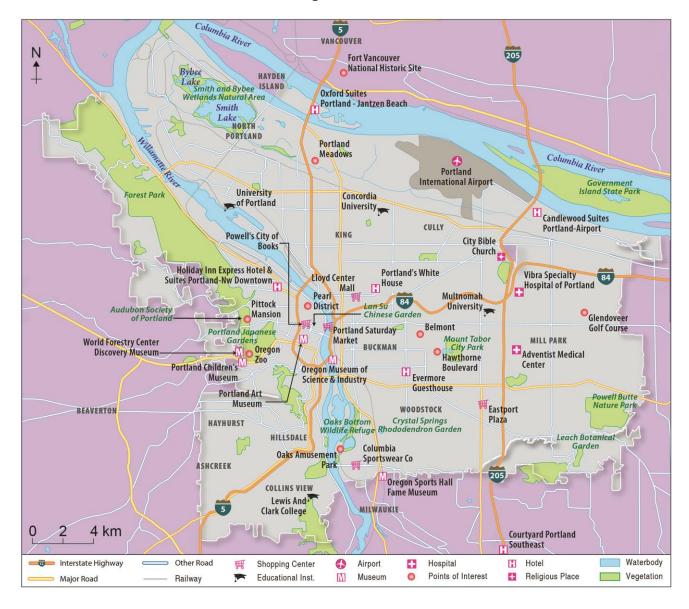

#### Figure 5a

Figure 5b

[Map showing temperatures in Portland cannot be reproduced here due to third-party copyright restrictions.]