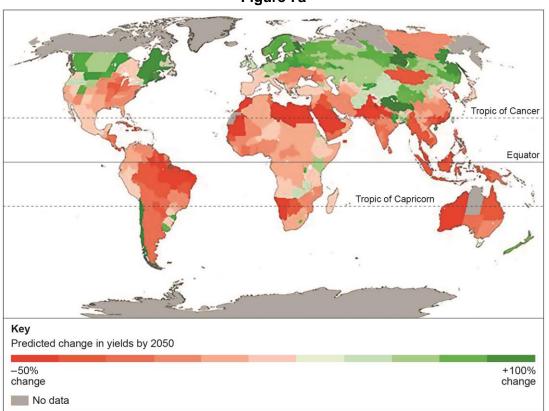

# 

## A-level GEOGRAPHY

Paper 2 Human geography

## Insert

This insert contains:

- Figures 5a and 5b for use with Question 3
- Figures 7a and 7b for use with Question 4



#### Figure 5a

Figure 5b

[Map showing temperatures in Portland cannot be reproduced here due to third-party copyright restrictions.]



#### Figure 7a

Figure 7b



### END OF SOURCES

#### **Copyright information**

For confidentiality purposes, from the November 2015 examination series, acknowledgements of third party copyright material will be published in a separate booklet rather than including them on the examination paper or support materials. This booklet is published after each examination series and is available for free download from www.aqa.org.uk after the live examination series.

Permission to reproduce all copyright material has been applied for. In some cases, efforts to contact copyright-holders may have been unsuccessful and AQA will be happy to rectify any omissions of acknowledgements. If you have any queries please contact the Copyright Team, AQA, Stag Hill House, Guildford, GU2 7XJ.

Copyright © 20