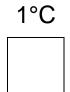

Write down the weight shown by the arrow. 18

kg

Look at the temperatures. 19

Which is the warmest temperature?

Tick (✓) your answer

[1 mark]

20 Write down the temperature shown on the scale.

[1 mark]