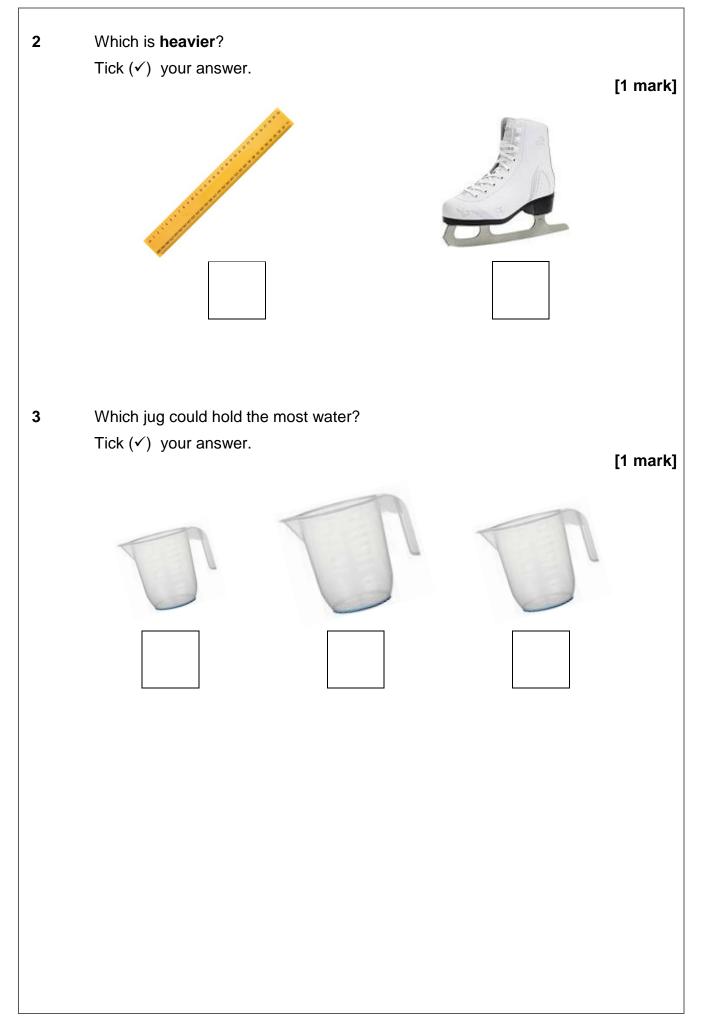

5930/6

| Answer all questions in the spaces provided. |                                                                                                                                                                                                                                                                                                                                                                                                                                                                                                                                                                                                                                                                                                                                                                                                                                                                                                                                                                                                                                                                                                                                                                                                                                                                                                                                                                                                                                                                                                                                                                                                                                                                                                                                                                                                                                                                                                                                                                                                                                                                                                                                |          |  |  |  |  |
|----------------------------------------------|--------------------------------------------------------------------------------------------------------------------------------------------------------------------------------------------------------------------------------------------------------------------------------------------------------------------------------------------------------------------------------------------------------------------------------------------------------------------------------------------------------------------------------------------------------------------------------------------------------------------------------------------------------------------------------------------------------------------------------------------------------------------------------------------------------------------------------------------------------------------------------------------------------------------------------------------------------------------------------------------------------------------------------------------------------------------------------------------------------------------------------------------------------------------------------------------------------------------------------------------------------------------------------------------------------------------------------------------------------------------------------------------------------------------------------------------------------------------------------------------------------------------------------------------------------------------------------------------------------------------------------------------------------------------------------------------------------------------------------------------------------------------------------------------------------------------------------------------------------------------------------------------------------------------------------------------------------------------------------------------------------------------------------------------------------------------------------------------------------------------------------|----------|--|--|--|--|
| 1                                            | Look at the pencils.                                                                                                                                                                                                                                                                                                                                                                                                                                                                                                                                                                                                                                                                                                                                                                                                                                                                                                                                                                                                                                                                                                                                                                                                                                                                                                                                                                                                                                                                                                                                                                                                                                                                                                                                                                                                                                                                                                                                                                                                                                                                                                           |          |  |  |  |  |
|                                              | GERMANY EX ME STAUGHERO DE AMERICANTELL C  GERMANY EX ME STAUGHERO D |          |  |  |  |  |
| 1 (a)                                        | Which is the <b>longest</b> pencil?                                                                                                                                                                                                                                                                                                                                                                                                                                                                                                                                                                                                                                                                                                                                                                                                                                                                                                                                                                                                                                                                                                                                                                                                                                                                                                                                                                                                                                                                                                                                                                                                                                                                                                                                                                                                                                                                                                                                                                                                                                                                                            | [1 mark] |  |  |  |  |
| 1 (b)                                        | Which two pencils are the same length?  and                                                                                                                                                                                                                                                                                                                                                                                                                                                                                                                                                                                                                                                                                                                                                                                                                                                                                                                                                                                                                                                                                                                                                                                                                                                                                                                                                                                                                                                                                                                                                                                                                                                                                                                                                                                                                                                                                                                                                                                                                                                                                    | [1 mark] |  |  |  |  |
|                                              |                                                                                                                                                                                                                                                                                                                                                                                                                                                                                                                                                                                                                                                                                                                                                                                                                                                                                                                                                                                                                                                                                                                                                                                                                                                                                                                                                                                                                                                                                                                                                                                                                                                                                                                                                                                                                                                                                                                                                                                                                                                                                                                                |          |  |  |  |  |

4 Look at the centimetre grid.

| 4 (a) | How long is line A? |  |
|-------|---------------------|--|
|       |                     |  |

[1 mark]

|  |  |  |  | cm |
|--|--|--|--|----|
|  |  |  |  |    |

4 (b) How long is line B?

[1 mark]

|  |  | cm |
|--|--|----|

**4 (c)** Which is the shortest line?

[1 mark]

| 6     | Choose from the units in the box to complete the following.                      |               |       |      |          |          |  |
|-------|----------------------------------------------------------------------------------|---------------|-------|------|----------|----------|--|
|       | cm                                                                               | g             | ml    | kg   | km       |          |  |
|       |                                                                                  |               |       |      |          |          |  |
| 6 (a) | My foot is 28                                                                    |               | long. |      |          | [1 mark] |  |
| 6 (b) | My bag of crisps                                                                 | weighs 28     |       |      |          | [1 mark] |  |
|       |                                                                                  |               |       |      |          | [1 mark] |  |
| 6 (c) | My carton of drin                                                                | k holds 200   |       | C    | f juice. |          |  |
| 7     | Look at the follow                                                               | ing measures. |       |      |          | [1 mark] |  |
|       | 6 cm                                                                             | 94 cn         | n 1   | 3 cm | 30 cm    |          |  |
|       | 6 cm 94 cm 13 cm 30 cm  Write the measures in order, starting with the smallest. |               |       |      |          | [1 mark] |  |
|       |                                                                                  |               |       |      |          |          |  |
|       |                                                                                  |               |       |      |          |          |  |
|       |                                                                                  |               |       |      |          |          |  |
|       |                                                                                  |               |       |      |          |          |  |