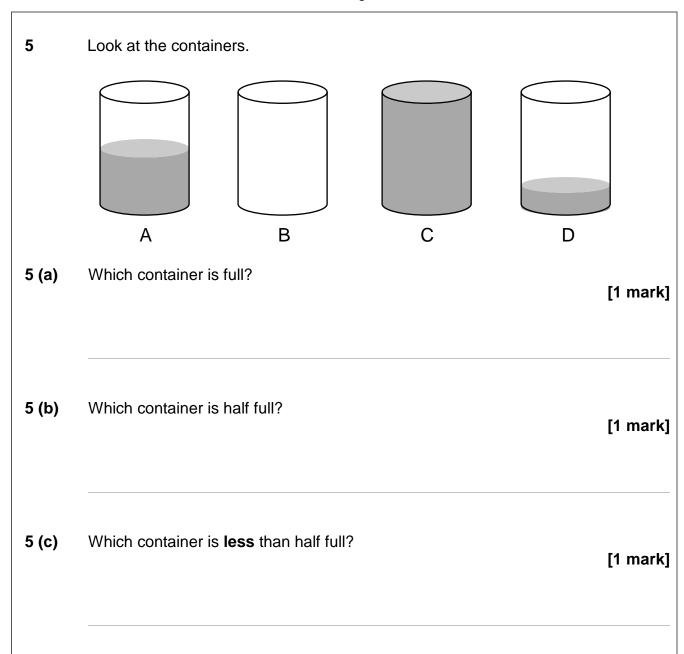

| Look at the vehicles.                |                        |
|--------------------------------------|------------------------|
| Tick (✓) the one which would be 10 m | n long.                |
|                                      |                        |
| Write 3500g in kg                    |                        |
|                                      | kg                     |
| Amy buys the following items.        |                        |
| 2 kg of apples                       | 1.25 kg of grapes      |
| 1.5 kg of potatoes                   | 0.5 kg of strawberries |
| Her shopping bag can hold up to 5kg. |                        |
| Will Amy need another bag?           |                        |
| Show how you decide.                 |                        |
|                                      |                        |
|                                      |                        |
|                                      |                        |
|                                      |                        |
|                                      |                        |