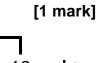

Write down the weight shown by the arrow. 18

kg

Look at the temperatures. 19

Which is the warmest temperature?

Tick (✓) your answer

[1 mark]

20 Write down the temperature shown on the scale.

[1 mark]