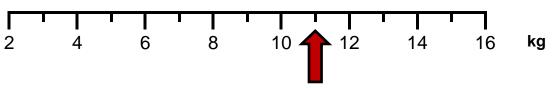

Write down the weight shown by the arrow. 18

kg

Look at the temperatures. 19

Which is the warmest temperature?

Tick (✓) your answer

[1 mark]

20 Write down the temperature shown on the scale.

[1 mark]