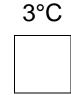

Write down the weight shown by the arrow. 18

kg

Look at the temperatures. 19

Which is the warmest temperature?

Tick (✓) your answer

[1 mark]

20 Write down the temperature shown on the scale.

[1 mark]