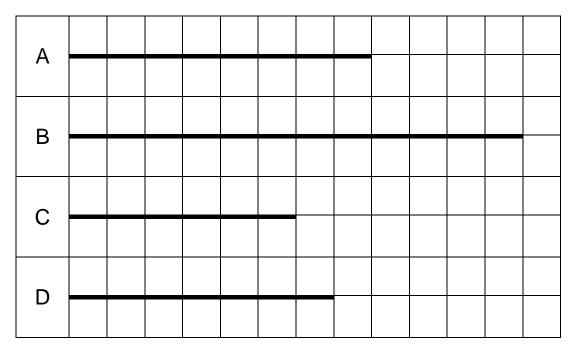

4 Look at the centimetre grid.

| 4 (a) | How long is line A? |  |
|-------|---------------------|--|
|       |                     |  |

[1 mark]

|  |  |  |  | cm |
|--|--|--|--|----|
|  |  |  |  |    |

4 (b) How long is line B?

[1 mark]

|  |  | cm |
|--|--|----|

**4 (c)** Which is the shortest line?

[1 mark]

| 6     | Choose from the units in the box to complete the following.                      |               |       |      |          |          |  |
|-------|----------------------------------------------------------------------------------|---------------|-------|------|----------|----------|--|
|       | cm                                                                               | g             | ml    | kg   | km       |          |  |
|       |                                                                                  |               |       |      |          |          |  |
| 6 (a) | My foot is 28                                                                    |               | long. |      |          | [1 mark] |  |
| 6 (b) | My bag of crisps                                                                 | weighs 28     |       |      |          | [1 mark] |  |
|       |                                                                                  |               |       |      |          | [1 mark] |  |
| 6 (c) | My carton of drin                                                                | k holds 200   |       | C    | f juice. |          |  |
| 7     | Look at the follow                                                               | ing measures. |       |      |          | [1 mark] |  |
|       | 6 cm                                                                             | 94 cn         | n 1   | 3 cm | 30 cm    |          |  |
|       | 6 cm 94 cm 13 cm 30 cm  Write the measures in order, starting with the smallest. |               |       |      |          | [1 mark] |  |
|       |                                                                                  |               |       |      |          |          |  |
|       |                                                                                  |               |       |      |          |          |  |
|       |                                                                                  |               |       |      |          |          |  |
|       |                                                                                  |               |       |      |          |          |  |