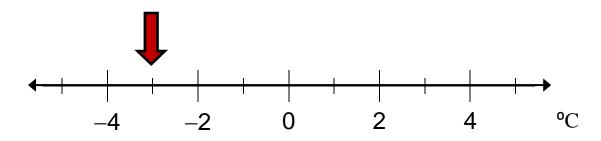

Write down the weight shown by the arrow. 18

kg

Look at the temperatures. 19

Which is the warmest temperature?

Tick (✓) your answer

[1 mark]

20 Write down the temperature shown on the scale.

[1 mark]

 $^{\circ}C$ 