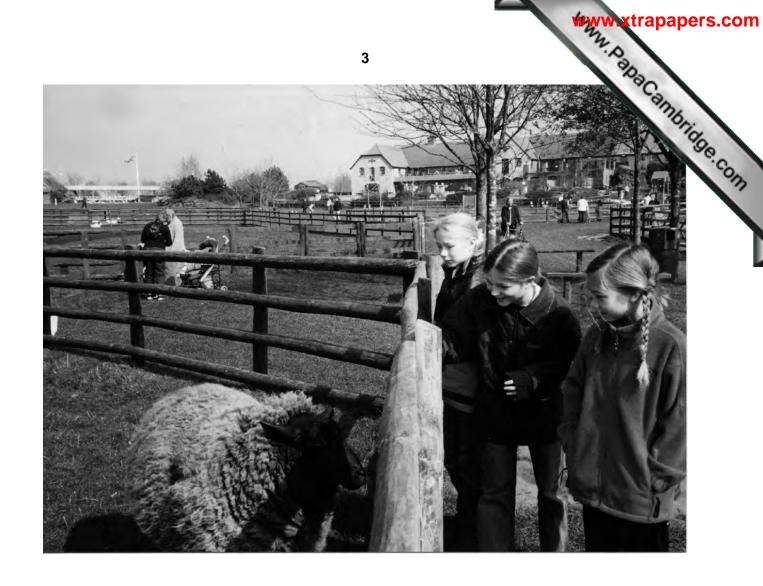

٦- تخيّل أنك محرر في مجلة مدرستك. اختر قصةً وحدثًا مما تلقته المجلة للنشر، واكتب إلى رئيس التحرير تقريراً عن هاتين المشاركتين، وبين فيه أسباب موافقتك على نشرهما.

- ٧- اكتب قصة تنتهي بالآتي: ( ... يُحكمُ لفّ الغطاء على رأسه لينهض متأبطًا مذياعَه الصغير مدفوعًا بتلك الهواجس لمغادرة هذا المكان، يهبطُ إلى أرصفة المدينة، ويغيبُ في الزحام. ).
- ٨- تخيّل أنك مراسل لمحطة بث للتلفاز، وتشارك في نقل مباشر لعملية إنقاذ لمجموعة أطفال من حريق شبّ في منزلهم. اكتب حديثك، ووصفك للحدث، ومقابلاتك التي أجريتها مع رجل إطفاء، وطفل تم إنقاذه، وأحد الوالدين .
- ٩- اكتب بالطريقة التي ترغب فيها مستخدماً عناصر الصورة في الصفحة الثالثة، وموضحاً المناسبة، والمشاعر المحتملة لدى الشخصيات.