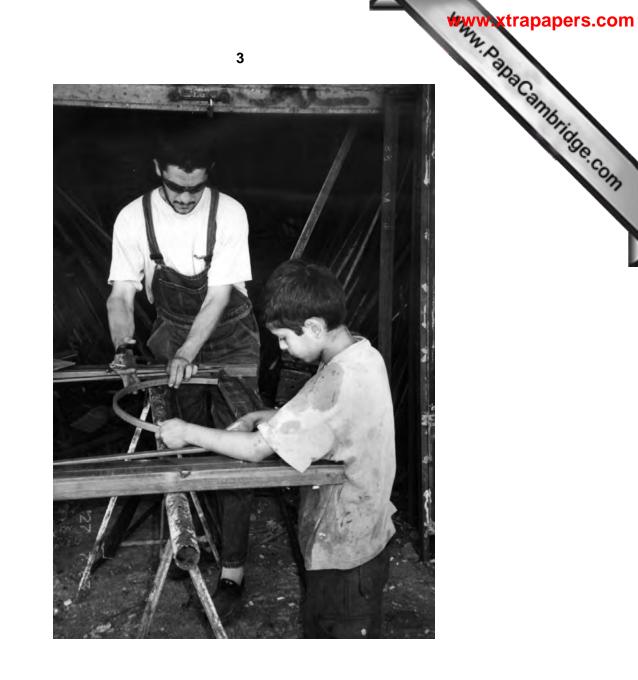

٥- اكتب بالطريقة التي تفضلها مستخدماً معاني النص الآتي:

wxtrapapers.com

- ٦- اكتب عن مشكلة اجتماعية واحدة أو أكثر، منتشرة في الحي الذي تسكن فيه ، واقترح الحلول المناسبة للتخلص منها، وسجل مشاعرك.
- ٧- اكتب قصة تنتهي بالآتي: (هذه هي مذكراتي لمدة أسبوع عند ضفة النهر أثناء العواصف المدمرة).
  - ٨- اكتب عن أفضل مسلسل تلفزيوني شاهدته.
- ٩- اكتب بالطريقة التي ترغب فيها عن الصورة في الصفحة الثالثة، موضحاً طبيعة العمل،
  والآمال التي يمكن أن تتحقق لدى الشخصيتين.