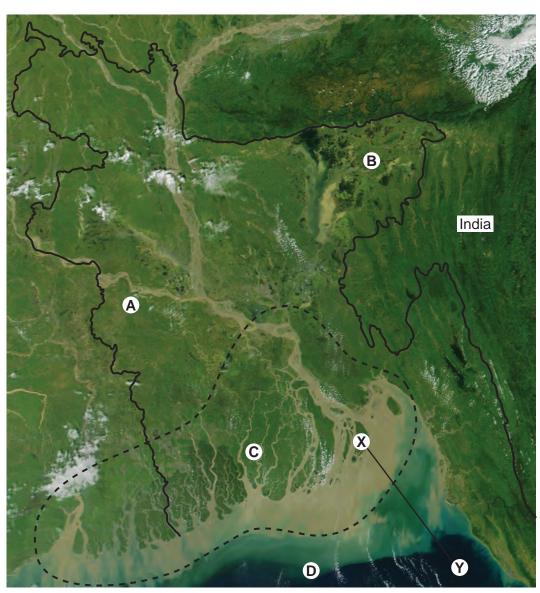

## **BANGLADESH STUDIES**

Paper 2 INSERT 0449/02

May/June 2010 1 hour 30 minutes

Key:

Approx. boundary of Bangladesh

Photograph A for Question 1

This document consists of **2** printed pages.

UNIVERSITY of CAMBRIDGE International Examinations