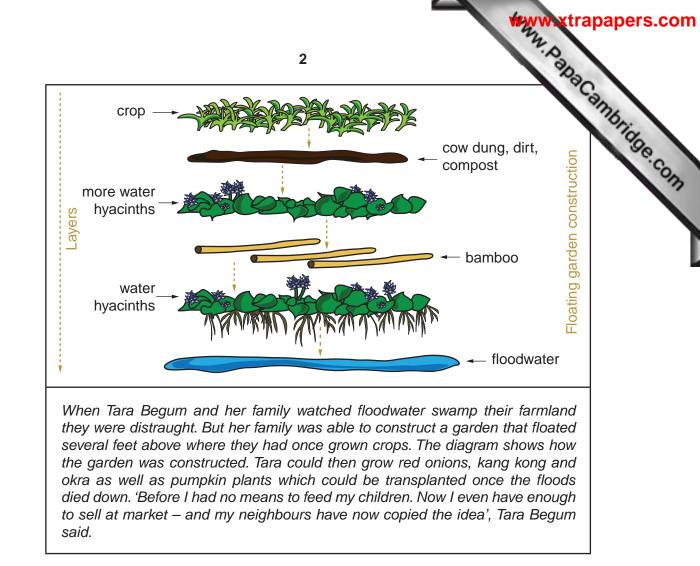

Fig. 3 for Question 2

Permission to reproduce items where third-party owned material protected by copyright is included has been sought and cleared where possible. Every reasonable effort has been made by the publisher (UCLES) to trace copyright holders, but if any items requiring clearance have unwittingly been included, the publisher will be pleased to make amends at the earliest possible opportunity.