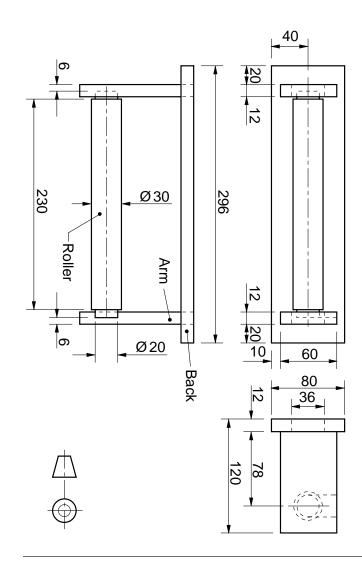

An idea for a wooden kitchen-roll holder is shown in the orthographic views to the right.
In the positions indicated:
(a) sketch modifications to the given shape of the parts of the kitchen-roll holder that would make it easier to use and more

- attractive to look at;
- E [4] active to look at; [4] draw **freehand**, approximately half full size, an **exploded pictorial** view of the kitchen-roll holder showing how the parts are assembled. Include your chosen modifications for (a) in your drawing; [22] use colour and shading to show that the kitchen-roll holder is made from wood. [4]
- (ii)