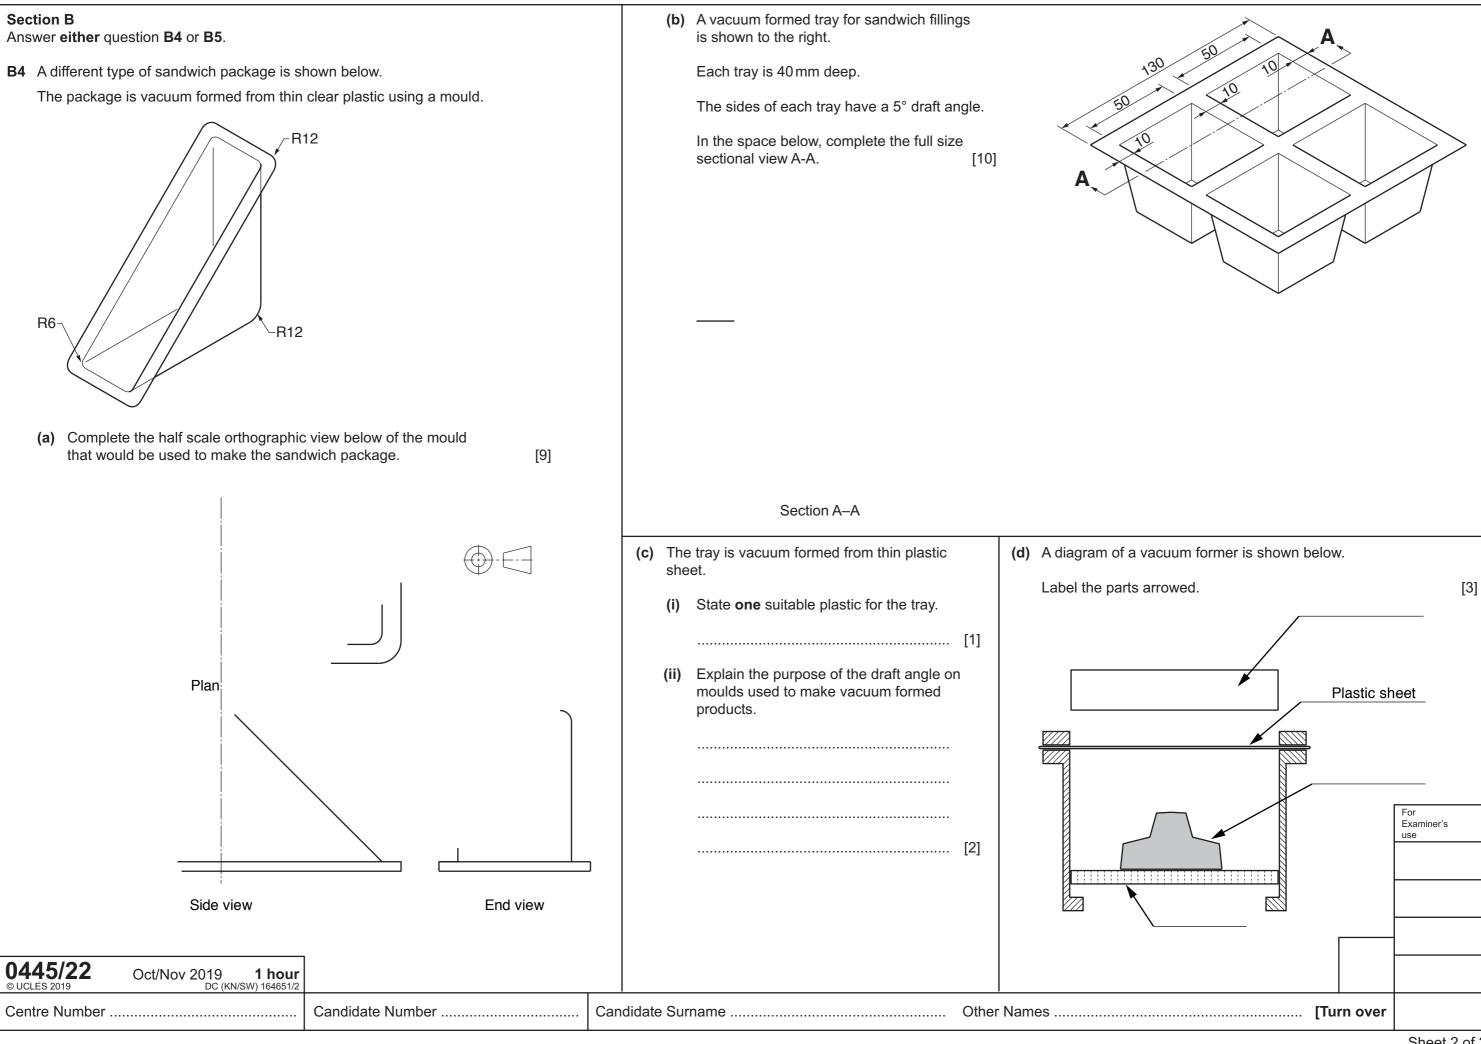

## Section A

Answer all questions in this section.

**A1** A logo for a sandwich shop is shown below.



Complete the full size logo in the space provided to the right by drawing:

[3] [7] [2] [3]

(b) the outer bread bun

(c) the centre fillings

(d) the missing letters of SANDWICH.

0445/22 © UCLES 2019 Oct/Nov 2019 1 hour Centre Number ..... Candidate Number .....  **A2** The development (net) of a sandwich package is shown below.



Complete the full size isometric view of the assembled package by drawing:

(a) the outer shape of the assembled package

[3] [2] [1]

(b) the diamond shaped label

(c) the large closing flap.

A3 Use sketches and notes to show a method of keeping the lid closed without the use of a sticker.

[4]



Full size isometric view of the assembled package