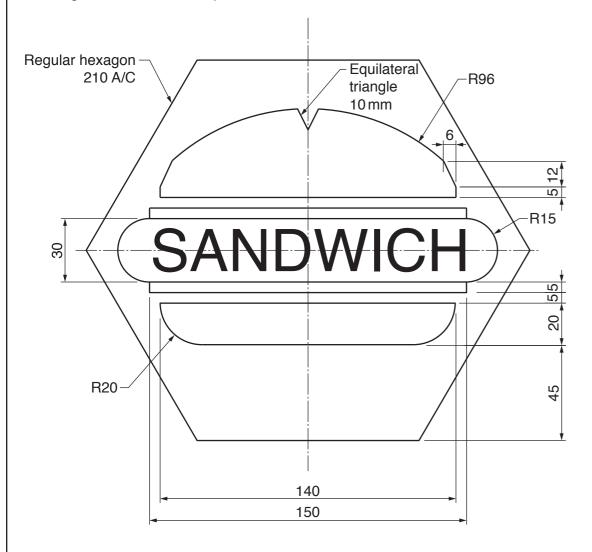

## Section A

Answer all questions in this section.

**A1** A logo for a sandwich shop is shown below.

Complete the full size logo in the space provided to the right by drawing:

[3] [7] [2] [3]

(b) the outer bread bun

[4]

Full size isometric view of the assembled package