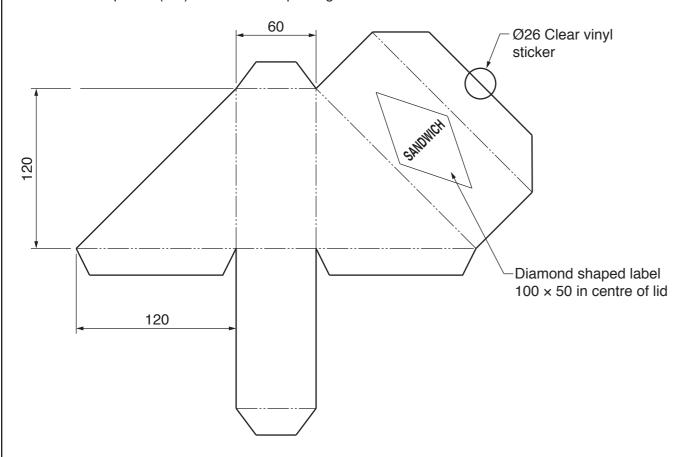

## Section A

Answer all questions in this section.

**A1** A logo for a sandwich shop is shown below.



Complete the full size logo in the space provided to the right by drawing:

[3] [7] [2] [3]

(b) the outer bread bun

(c) the centre fillings

(d) the missing letters of SANDWICH.

0445/22 © UCLES 2019 Oct/Nov 2019 1 hour Centre Number ..... Candidate Number .....  **A2** The development (net) of a sandwich package is shown below.



Complete the full size isometric view of the assembled package by drawing:

(a) the outer shape of the assembled package

[3] [2] [1]

(b) the diamond shaped label

(c) the large closing flap.

A3 Use sketches and notes to show a method of keeping the lid closed without the use of a sticker.

[4]



Full size isometric view of the assembled package