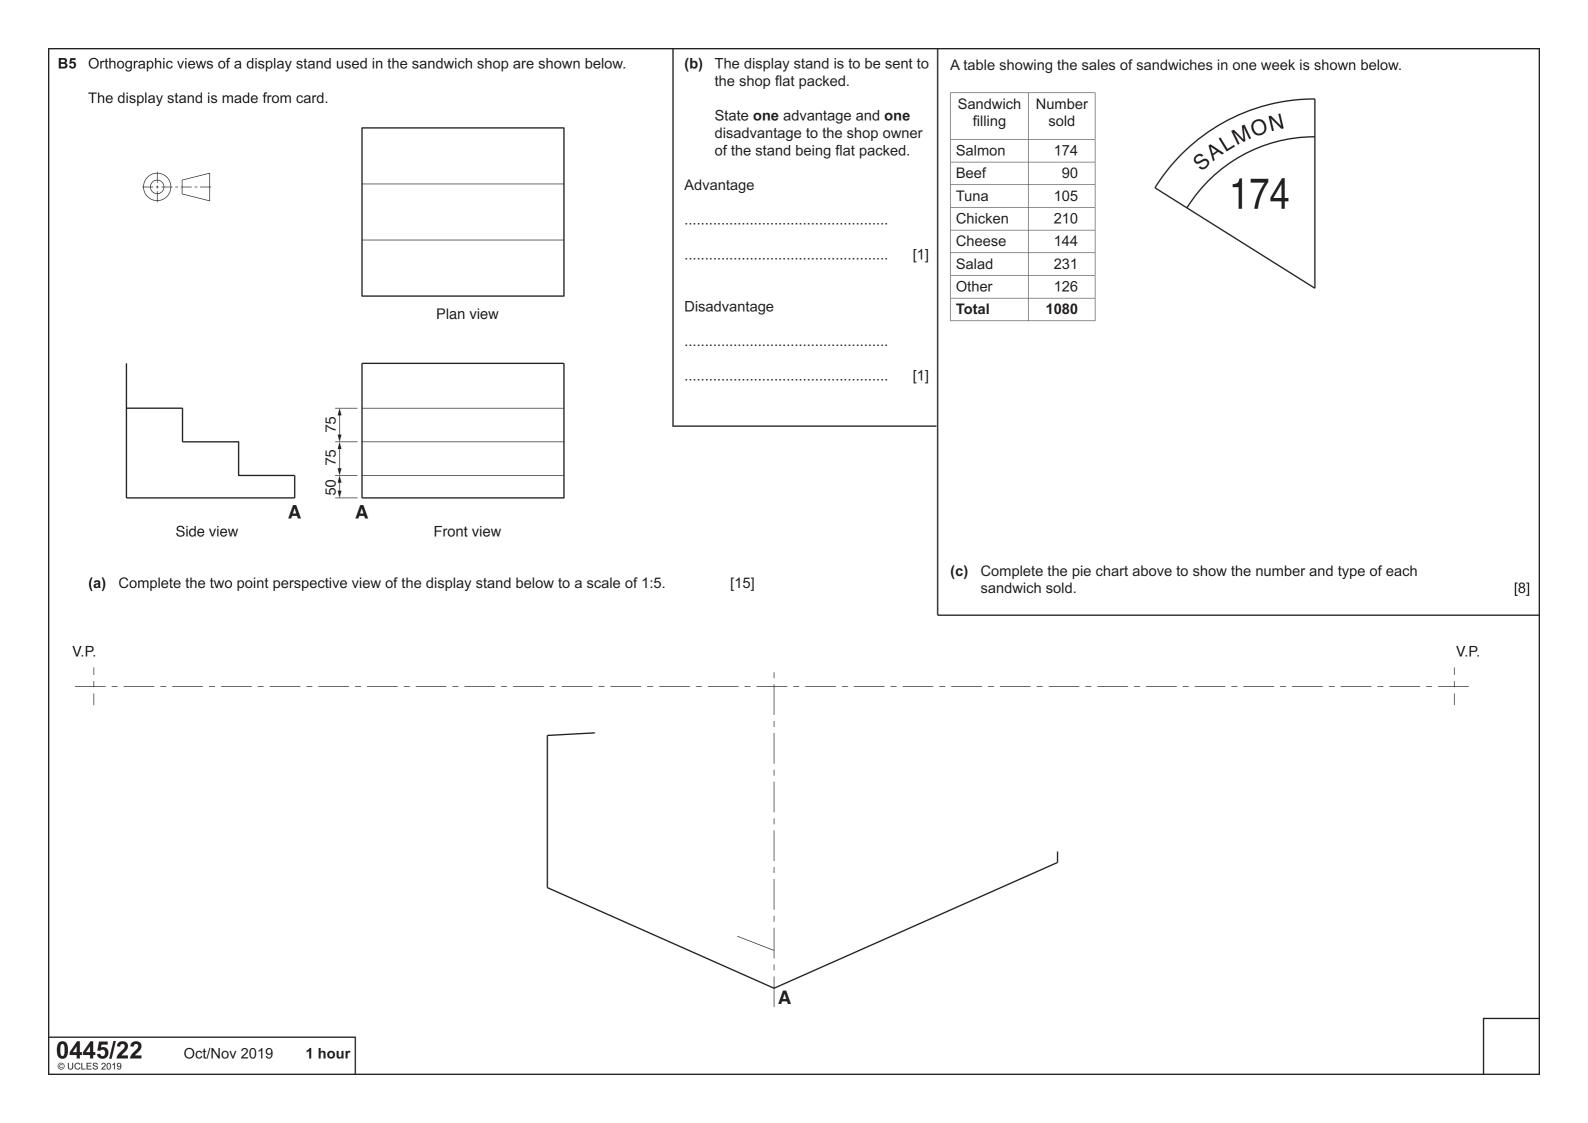

## Section A

Answer all questions in this section.

**A1** A logo for a sandwich shop is shown below.

Complete the full size logo in the space provided to the right by drawing:

[3] [7] [2] [3]

(b) the outer bread bun