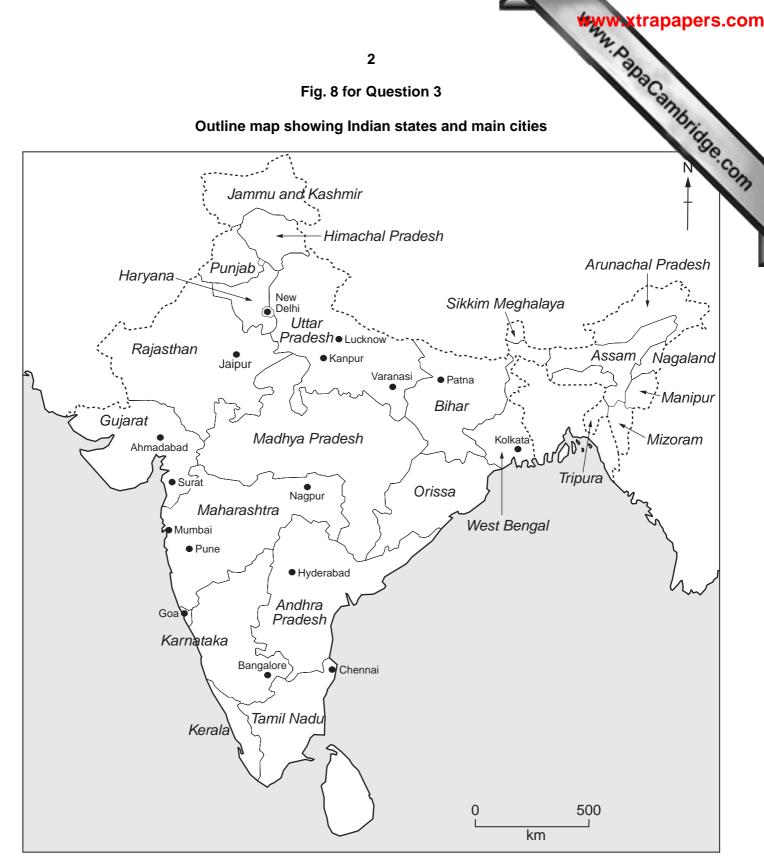

## **READ THESE INSTRUCTIONS FIRST**

This Insert contains Fig. 8 for Question 3. If Fig. 8 is used, it must be handed in with your answer paper.

Fig. 8 for Question 3 Outline map showing Indian states and main cities