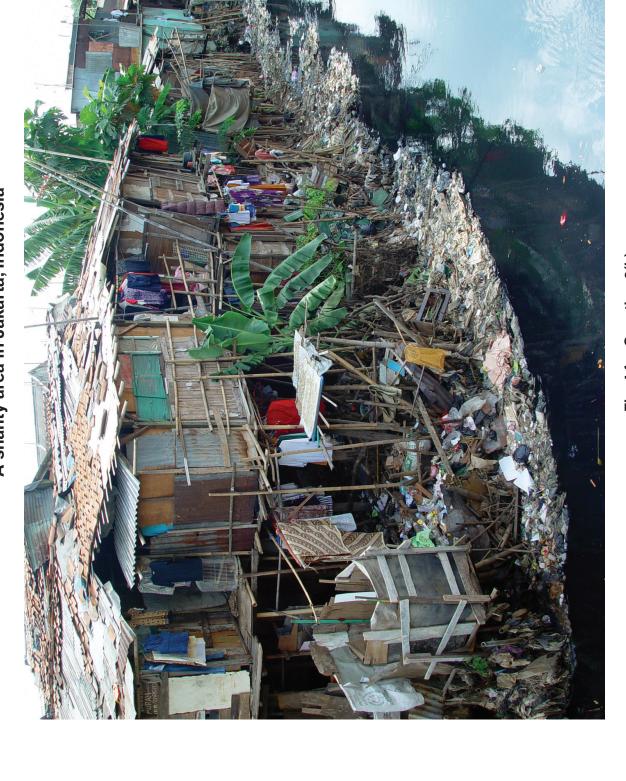

## READ THESE INSTRUCTIONS FIRST

This Insert contains Fig. 4 for Question 2(b). Anything the candidate writes on this Insert will not be marked.

This document consists of 2 printed pages.

A shanty area in Jakarta, Indonesia