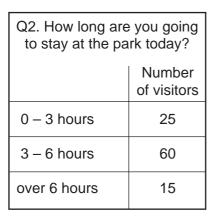

Fig. 5 for Question 2

| 5<br>ts of 100 visitors questioned               | d         | Acilities<br>2<br>satisfactory<br>40 | abaCa.    |  |
|--------------------------------------------------|-----------|--------------------------------------|-----------|--|
| Q3. Opinions of park facilities                  |           |                                      |           |  |
|                                                  | 3<br>good | 2<br>satisfactory                    | 1<br>poor |  |
| Toilets                                          | 53        | 40                                   | 7         |  |
| Litter bins                                      | 42        | 56                                   | 2         |  |
| Signposts to facilites                           | 18        | 52                                   | 30        |  |
| Footpath signs                                   | 12        | 49                                   | 39        |  |
| Information about the area                       | 20        | 33                                   | 47        |  |
| Average of scores<br>in each catergory 3, 2 or 1 | 29        | 46                                   | 25        |  |