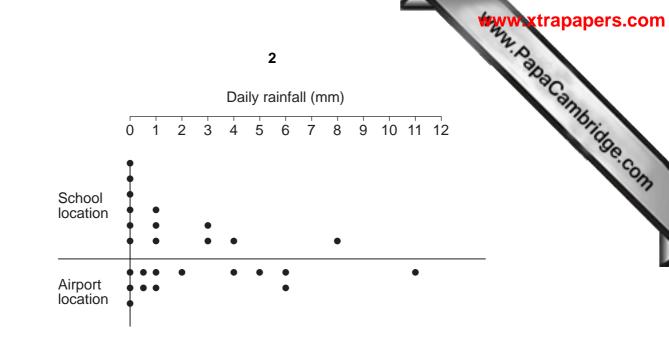

|                              |                  | at school<br>ation |                  | at airport<br>ation |
|------------------------------|------------------|--------------------|------------------|---------------------|
| Day                          | Rainfall<br>(mm) | Wind direction     | Rainfall<br>(mm) | Wind direction      |
| 1                            | 1                | N                  | 1                | N                   |
| 2                            | 0                | N                  | 0.5              | N                   |
| 3                            | 0                | E                  | 0                | NE                  |
| 4                            | 1                | NE                 | 2                | NE                  |
| 5                            | 0                | N                  | 0.5              | NE                  |
| 6                            | 0                | _                  | 0                | _                   |
| 7                            | 8                | S                  | 11               | S                   |
| 8                            | 9                | SW                 | 12               | S                   |
| 9                            | 0                | NE                 | 1                | NE                  |
| 10                           | 0                | —                  | 0                | _                   |
| 11                           | 3                | W                  | 5                | SW                  |
| 12                           | 1                | S                  | 4                | S                   |
| 13                           | 3                | SW                 | 6                | SW                  |
| 14                           | 4                | SW                 | 6                | SW                  |
| Total                        | 30               |                    | 49               |                     |
| Average<br>daily<br>rainfall | 2.14<br>mm       |                    |                  |                     |

Table 1 for Question 1

Fig. 3 for Question 1

Fig. 4 for Question 1

|                                                                                                                                                                                                   | 4 estionnaire Date: Weather: |
|---------------------------------------------------------------------------------------------------------------------------------------------------------------------------------------------------|------------------------------|
| Visitor Qu                                                                                                                                                                                        | estionnaire                  |
| Name of student:                                                                                                                                                                                  | Date:                        |
| Time:                                                                                                                                                                                             | Weather:                     |
| Q1 How long has it taken you to the Less than 30 – 60 30 mins.                                                                                                                                    |                              |
| <b>Q2</b> How long are you going to sta<br>0 – 3 hours 3 – 6 ho                                                                                                                                   |                              |
| Q3 What is your opinion of the fa<br>Please score the following fac<br>(3 = good, 2 = satisfactory, 1 =<br>Toile<br>Litter bi<br>Signposts to facilit<br>Footpath sig<br>Information about the ar | = poor)<br>ets<br>ins<br>jns |
| Q4                                                                                                                                                                                                |                              |
| Thank you for                                                                                                                                                                                     | r your co-operation          |