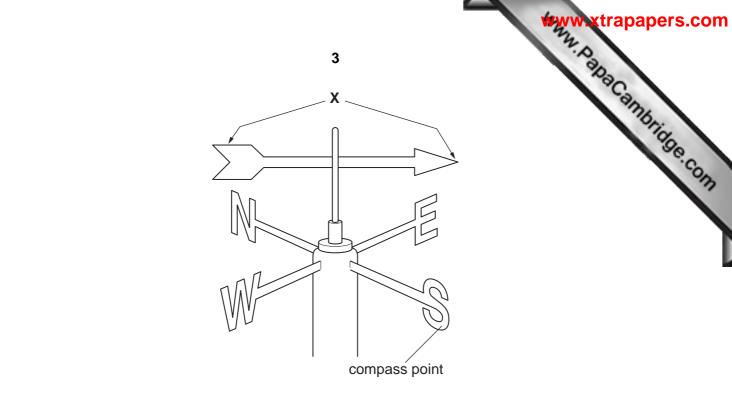

Table 1 for Question 1

Fig. 3 for Question 1

Fig. 4 for Question 1

|                                                                                                                                                                                                   | 4 estionnaire Date: Weather: |
|---------------------------------------------------------------------------------------------------------------------------------------------------------------------------------------------------|------------------------------|
| Visitor Qu                                                                                                                                                                                        | estionnaire                  |
| Name of student:                                                                                                                                                                                  | Date:                        |
| Time:                                                                                                                                                                                             | Weather:                     |
| Q1 How long has it taken you to the Less than 30 – 60 30 mins.                                                                                                                                    |                              |
| <b>Q2</b> How long are you going to sta<br>0 – 3 hours 3 – 6 ho                                                                                                                                   |                              |
| Q3 What is your opinion of the fa<br>Please score the following fac<br>(3 = good, 2 = satisfactory, 1 =<br>Toile<br>Litter bi<br>Signposts to facilit<br>Footpath sig<br>Information about the ar | = poor)<br>ets<br>ins<br>jns |
| Q4                                                                                                                                                                                                |                              |
| Thank you for                                                                                                                                                                                     | r your co-operation          |