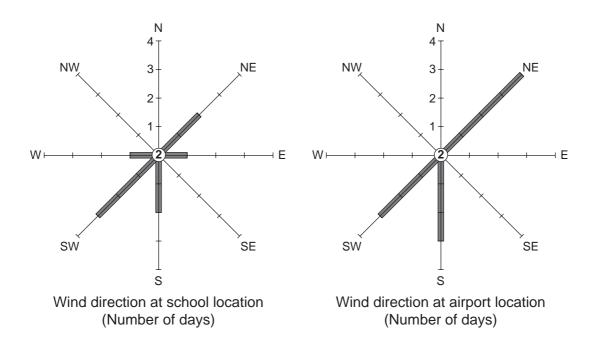

|                              |                  | at school<br>ation |                  | at airport<br>ation |
|------------------------------|------------------|--------------------|------------------|---------------------|
| Day                          | Rainfall<br>(mm) | Wind direction     | Rainfall<br>(mm) | Wind direction      |
| 1                            | 1                | N                  | 1                | N                   |
| 2                            | 0                | N                  | 0.5              | N                   |
| 3                            | 0                | E                  | 0                | NE                  |
| 4                            | 1                | NE                 | 2                | NE                  |
| 5                            | 0                | N                  | 0.5              | NE                  |
| 6                            | 0                | _                  | 0                | _                   |
| 7                            | 8                | S                  | 11               | S                   |
| 8                            | 9                | SW                 | 12               | S                   |
| 9                            | 0                | NE                 | 1                | NE                  |
| 10                           | 0                | —                  | 0                | _                   |
| 11                           | 3                | W                  | 5                | SW                  |
| 12                           | 1                | S                  | 4                | S                   |
| 13                           | 3                | SW                 | 6                | SW                  |
| 14                           | 4                | SW                 | 6                | SW                  |
| Total                        | 30               |                    | 49               |                     |
| Average<br>daily<br>rainfall | 2.14<br>mm       |                    |                  |                     |

Table 1 for Question 1

Fig. 3 for Question 1

Fig. 4 for Question 1

|                                                                                                                                                                                                   | 4 estionnaire Date: Weather: |
|---------------------------------------------------------------------------------------------------------------------------------------------------------------------------------------------------|------------------------------|
| Visitor Qu                                                                                                                                                                                        | estionnaire                  |
| Name of student:                                                                                                                                                                                  | Date:                        |
| Time:                                                                                                                                                                                             | Weather:                     |
| Q1 How long has it taken you to the Less than 30 – 60 30 mins.                                                                                                                                    |                              |
| <b>Q2</b> How long are you going to sta<br>0 – 3 hours 3 – 6 ho                                                                                                                                   |                              |
| Q3 What is your opinion of the fa<br>Please score the following fac<br>(3 = good, 2 = satisfactory, 1 =<br>Toile<br>Litter bi<br>Signposts to facilit<br>Footpath sig<br>Information about the ar | = poor)<br>ets<br>ins<br>jns |
| Q4                                                                                                                                                                                                |                              |
| Thank you for                                                                                                                                                                                     | r your co-operation          |