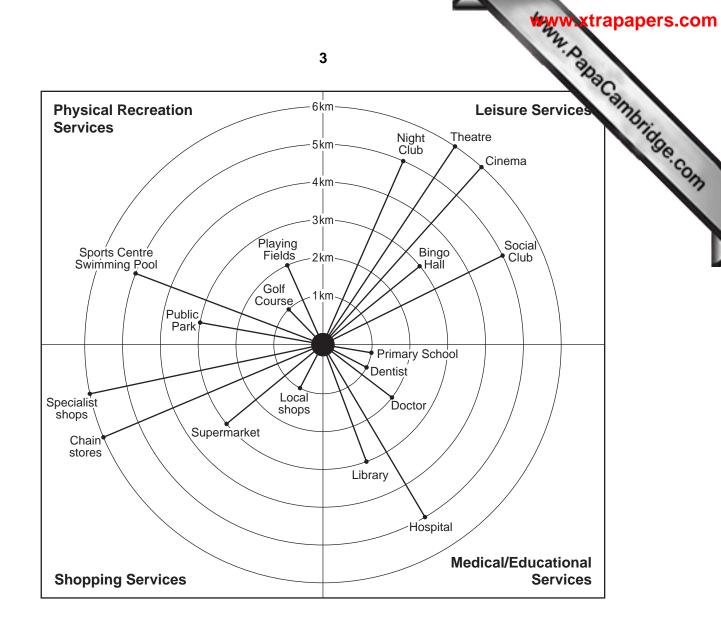

|                                                                                                                    |
|                                                                                                                                                                                              |                                                                                                                    |

## READ THESE INSTRUCTIONS FIRST

This insert contains Fig. 1 for Question 1, Fig. 2 for Question 2, Fig. 5 for Question 6 and Fig. 6 for Question 7.

Write your Centre number, candidate number and name in the spaces provided and attach it to your answer paper/answer booklet.





Fig. 2 for Question 2







Eig 6 for Question 7



## READ THESE INSTRUCTIONS FIRST

This insert contains Photograph A for Question 3.



Photograph A for Question 3