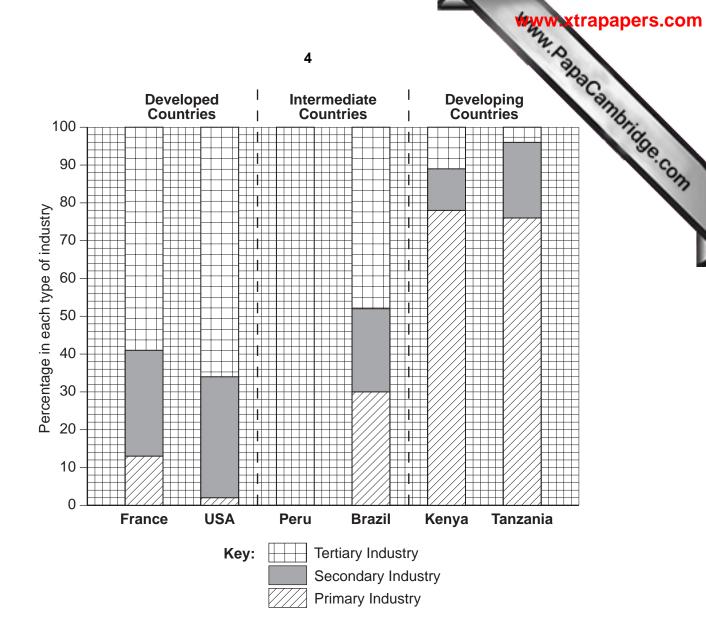

|                                                                                                                    |
|                                                                                                                                                                                              |                                                                                                                    |

## READ THESE INSTRUCTIONS FIRST

This insert contains Fig. 1 for Question 1, Fig. 2 for Question 2, Fig. 5 for Question 6 and Fig. 6 for Question 7.

Write your Centre number, candidate number and name in the spaces provided and attach it to your answer paper/answer booklet.





Fig. 2 for Question 2







Eig 6 for Question 7



## READ THESE INSTRUCTIONS FIRST

This insert contains Photograph A for Question 3.



Photograph A for Question 3