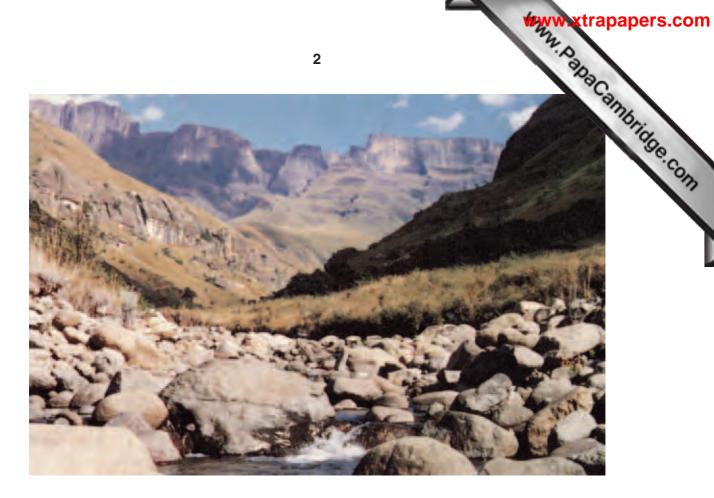

## READ THESE INSTRUCTIONS FIRST

This insert contains Photograph A for Question 3.

Photograph A for Question 3