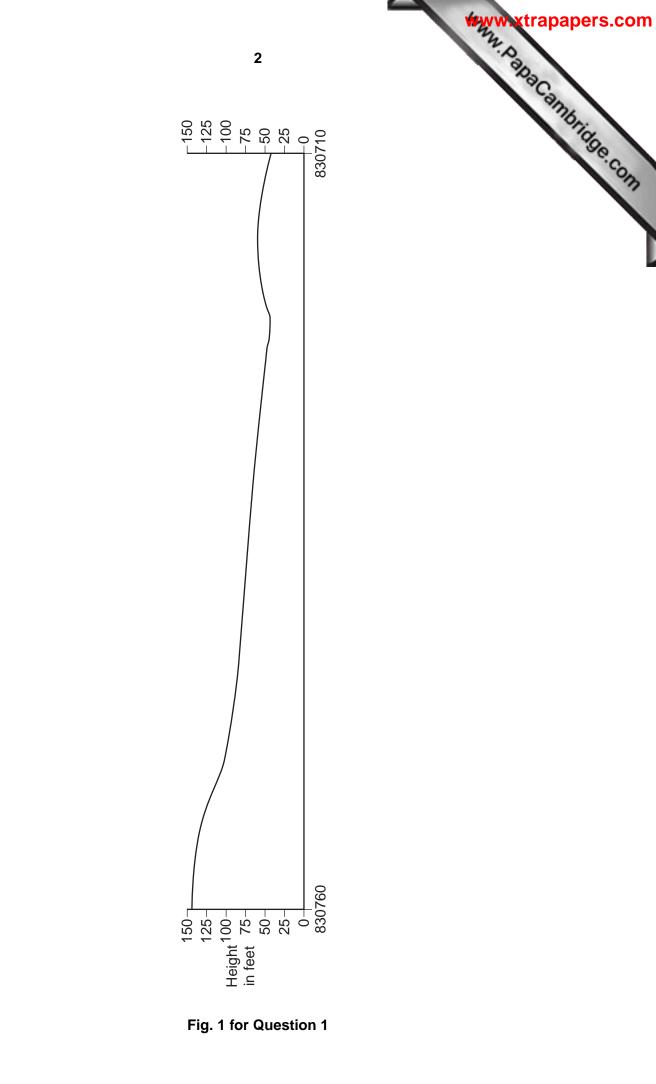

## READ THESE INSTRUCTIONS FIRST

This insert contains Fig. 1 for Question 1, Fig. 2 for Question 2, Fig. 5 for Question 6 and Fig. 6 for Question 7.

Write your Centre number, candidate number and name in the spaces provided and attach it to your answer paper/answer booklet.