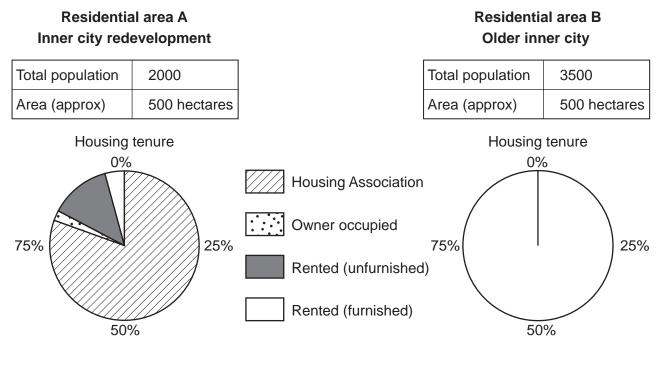

|                                                                                                                    |
|                                                                                                                                                                                              |                                                                                                                    |

## READ THESE INSTRUCTIONS FIRST

This insert contains Fig. 1 for Question 1, Fig. 2 for Question 2, Fig. 5 for Question 6 and Fig. 6 for Question 7.

Write your Centre number, candidate number and name in the spaces provided and attach it to your answer paper/answer booklet.





Fig. 2 for Question 2







Eig 6 for Question 7



## READ THESE INSTRUCTIONS FIRST

This insert contains Photograph A for Question 3.



Photograph A for Question 3