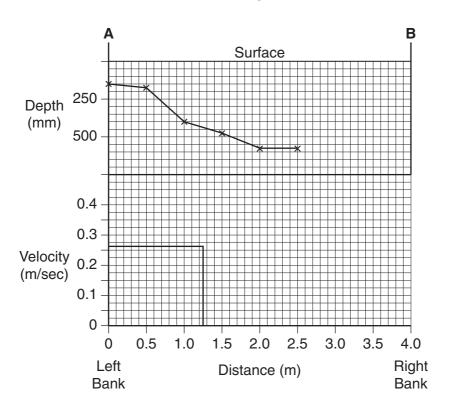

Fig. 1 for Question 1

Road

Over 50 pedestrians

Fig. 2 for Question 2

**Photograph A for Question 2** 

4