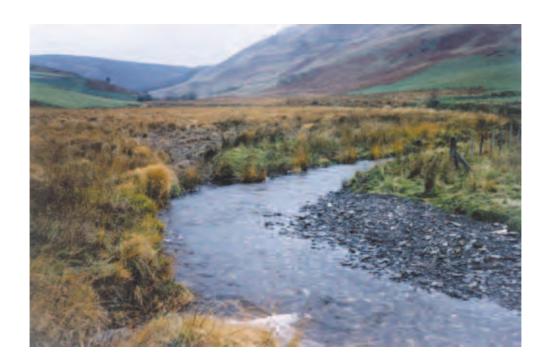

Fig. 1 for Question 1

Road

Over 50 pedestrians

Fig. 2 for Question 2

**Photograph A for Question 2** 

4