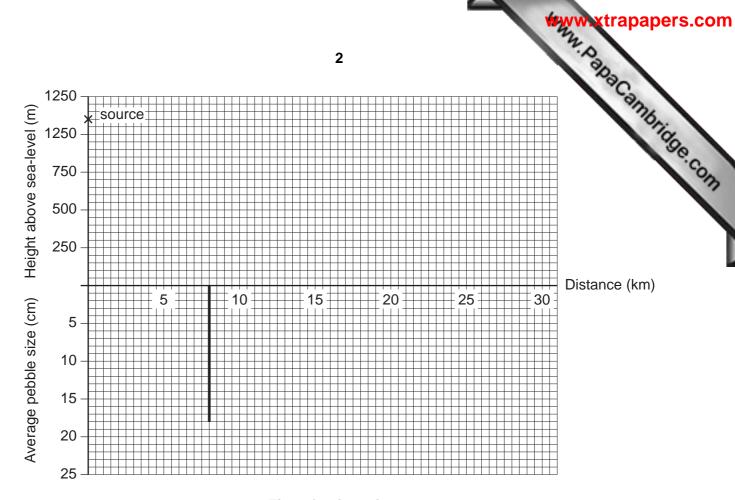

Fig. 1 for Question 1

200 m

Fig. 3 for Question 2

A = Away from town centre (Site P)

T = Towards town centre (Site P)

5 = 25 total amount of traffic

Fig. 4 for Question 2

Δ