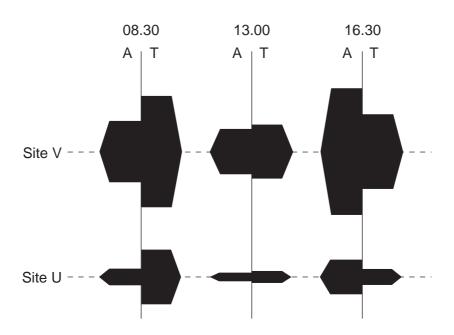

Fig. 1 for Question 1

200 m

Fig. 3 for Question 2

A = Away from town centre (Site P)

T = Towards town centre (Site P)

5 = 25 total amount of traffic

Fig. 4 for Question 2

Δ