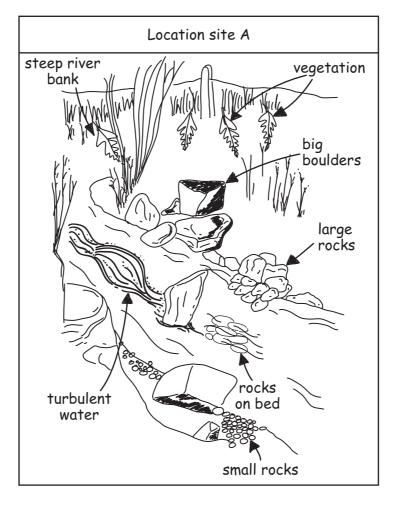

Fig. 1 for Question 1

200 m

Fig. 3 for Question 2

A = Away from town centre (Site P)

T = Towards town centre (Site P)

5 = 25 total amount of traffic

Fig. 4 for Question 2

Δ