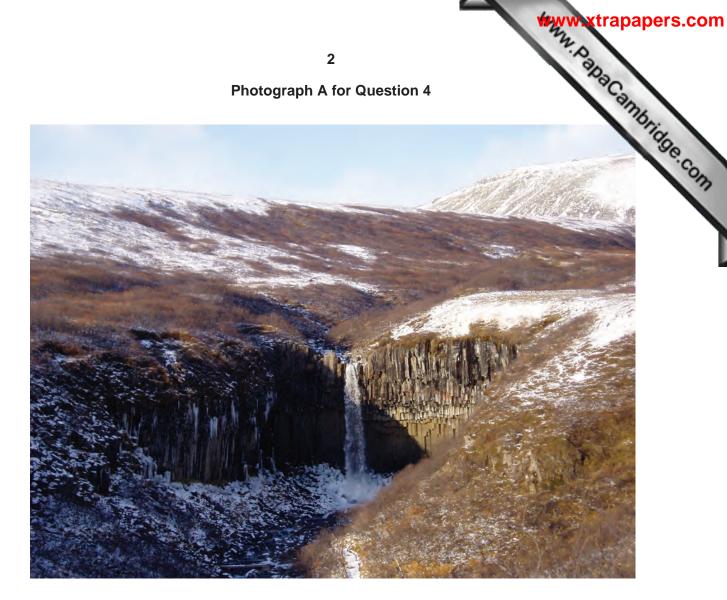

## **Photograph A for Question 4**

Permission to reproduce items where third-party owned material protected by copyright is included has been sought and cleared where possible. Every reasonable effort has been made by the publisher (UCLES) to trace copyright holders, but if any items requiring clearance have unwittingly been included, the publisher will be pleased to make amends at the earliest possible opportunity.