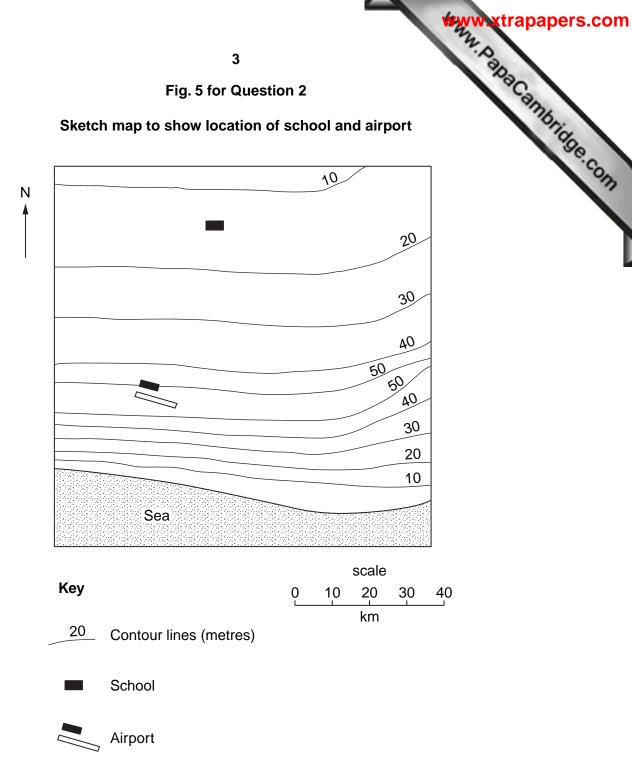

ate of Secondary Education

## GEOGRAPHY

Paper 4 Alternative to Coursework INSERT

0460/42 May/June 2010

1 hour 30 minutes

## READ THESE INSTRUCTIONS FIRST

This Insert contains Fig. 1 for Question 1 and Figs 5, 6 and 7 for Question 2.

This insert is **not** required by the Examiner.

This document consists of 4 printed pages.



www.xtrapapers.com 2 Fig. 1 for Question 1 **Resident Questionnaire** Questionnaire Resident Number 6 Under 15 Age group 15 - 30 31 - 60 1 Over 60 1 Female Gender Male Question 1 Why did you move to the city? To get a job with a good wage Question 2 What is your job or occupation? Shop owner Question 3 How much do you earn in one year? Less than 20000 rupees 1 20000 - 50000 rupees More than 50000 rupees



## Sketch map to show location of school and airport





## Fig. 7 for Question 2

Wind vane



University of Cambridge International Examinations is part of the Cambridge Assessment Group. Cambridge Assessment is the brand name of University of Cambridge Local Examinations Standards (UCLES) which is that a department of the University of Cambridge