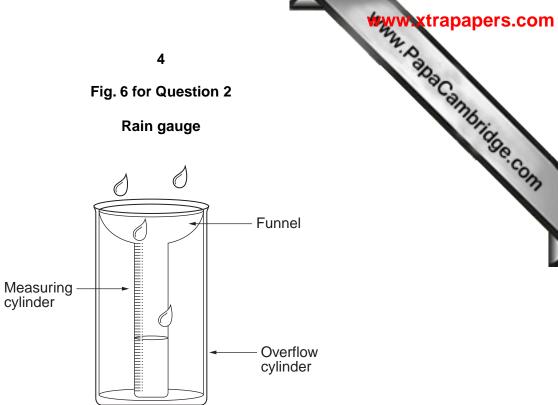

## Fig. 7 for Question 2

Wind vane

University of Cambridge International Examinations is part of the Cambridge Assessment Group. Cambridge Assessment is the brand name of University of Cambridge Local Examinations Standards (UCLES) which is that a department of the University of Cambridge