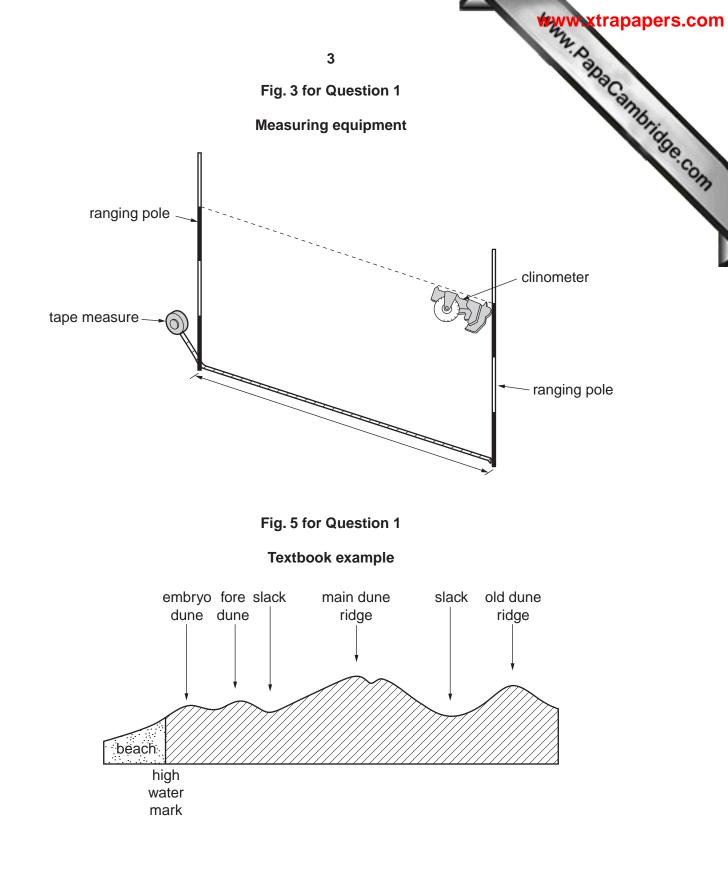

## READ THESE INSTRUCTIONS FIRST

This Insert contains Photographs A and B, and Figs 3 and 5 for Question 1.

This document consists of 3 printed pages and 1 blank page.