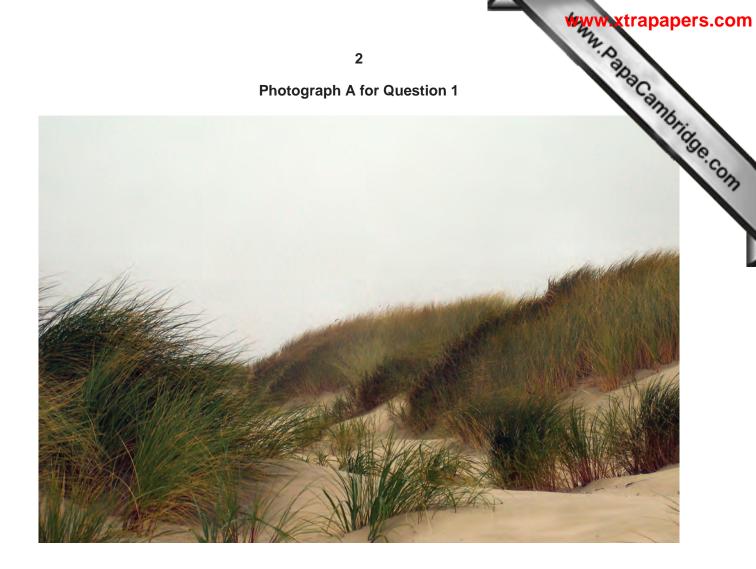

## READ THESE INSTRUCTIONS FIRST

This Insert contains Photographs A and B, and Figs 3 and 5 for Question 1.

This document consists of 3 printed pages and 1 blank page.