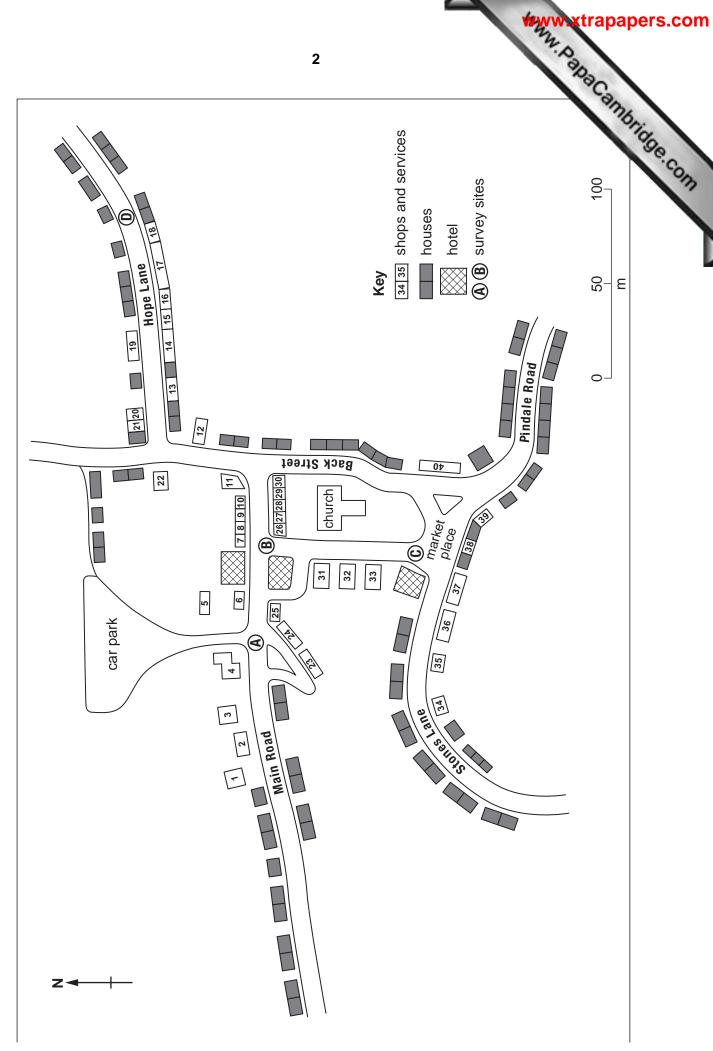

# Key to shops and services

| Number on map | Type of shop or service | Number on map | Type of shop or service |
|---------------|-------------------------|---------------|-------------------------|
| _             | Gift shop               | 21            | Chemist                 |
| 2             | Food Take Away          | 22            | Restaurant              |
| 8             | Gift shop               | 23            | Gift shop               |
| 4             | Tourist Information     | 24            | Café                    |
| 2             | Sweet shop              | 25            | Book shop               |
| 9             | Public House            | 26            | Gift shop               |
| 7             | Restaurant              | 27            | Book shop               |
| 8             | Gift shop               | 28            | Gift shop               |
| 6             | Book shop               | 29            | Gift shop               |
| 10            | Café                    | 30            | Café                    |
| 11            | Bank                    | 31            | Public House            |
| 12            | Post Office             | 32            | Museum shop             |
| 13            | Butcher                 | 33            | Restaurant              |
| 14            | Food store              | 34            | Food Take Away          |
| 15            | Baker                   | 35            | Flower shop             |
| 16            | Sweet shop              | 36            | Restaurant              |
| 17            | Public House            | 37            | Food store              |
| 18            | Hairdresser             | 38            | Gift shop               |
| 19            | Food store              | 39            | Café                    |
| 20            | Flower shop             | 40            | Art Gallery             |
|               |                         |               |                         |

### **Table 2 for Question 1**

### Classification of shops and services

### **Customers**

| Table 2 for Question 1  Classification of shops and services  Customers  Used mainly by Number   Used mainly by tourists   Number   Number |        |                                |        |                                         |        |  |
|--------------------------------------------------------------------------------------------------------------------------------------------------------------------------------------------------------------------------------------------------------------------------------------------------------------------------------------------------------------------------------------------------------------------------------------------------------------------------------------------------------------------------------------------------------------------------------------------------------------------------------------------------------------------------------------------------------------------------------------------------------------------------------------------------------------------------------------------------------------------------------------------------------------------------------------------------------------------------------------------------------------------------------------------------------------------------------------------------------------------------------------------------------------------------------------------------------------------------------------------------------------------------------------------------------------------------------------------------------------------------------------------------------------------------------------------------------------------------------------------------------------------------------------------------------------------------------------------------------------------------------------------------------------------------------------------------------------------------------------------------------------------------------------------------------------------------------------------------------------------------------------------------------------------------------------------------------------------------------------------------------------------------------------------------------------------------------------------------------------------------------|--------|--------------------------------|--------|-----------------------------------------|--------|--|
| Used mainly by tourists                                                                                                                                                                                                                                                                                                                                                                                                                                                                                                                                                                                                                                                                                                                                                                                                                                                                                                                                                                                                                                                                                                                                                                                                                                                                                                                                                                                                                                                                                                                                                                                                                                                                                                                                                                                                                                                                                                                                                                                                                                                                                                        | Number | Used mainly by local residents | Number | Used by both tourists & local residents | Number |  |
| Art Gallery                                                                                                                                                                                                                                                                                                                                                                                                                                                                                                                                                                                                                                                                                                                                                                                                                                                                                                                                                                                                                                                                                                                                                                                                                                                                                                                                                                                                                                                                                                                                                                                                                                                                                                                                                                                                                                                                                                                                                                                                                                                                                                                    | 1      | Baker                          | 1      | Flower shop                             | 2      |  |
| Book shop                                                                                                                                                                                                                                                                                                                                                                                                                                                                                                                                                                                                                                                                                                                                                                                                                                                                                                                                                                                                                                                                                                                                                                                                                                                                                                                                                                                                                                                                                                                                                                                                                                                                                                                                                                                                                                                                                                                                                                                                                                                                                                                      | 3      | Bank                           | 1      | Food Take Away                          | 2      |  |
| Café                                                                                                                                                                                                                                                                                                                                                                                                                                                                                                                                                                                                                                                                                                                                                                                                                                                                                                                                                                                                                                                                                                                                                                                                                                                                                                                                                                                                                                                                                                                                                                                                                                                                                                                                                                                                                                                                                                                                                                                                                                                                                                                           | 4      | Butcher                        | 1      | Public House                            | 3      |  |
| Gift shop                                                                                                                                                                                                                                                                                                                                                                                                                                                                                                                                                                                                                                                                                                                                                                                                                                                                                                                                                                                                                                                                                                                                                                                                                                                                                                                                                                                                                                                                                                                                                                                                                                                                                                                                                                                                                                                                                                                                                                                                                                                                                                                      | 8      | Chemist                        | 1      | Sweet shop                              | 2      |  |
| Museum shop                                                                                                                                                                                                                                                                                                                                                                                                                                                                                                                                                                                                                                                                                                                                                                                                                                                                                                                                                                                                                                                                                                                                                                                                                                                                                                                                                                                                                                                                                                                                                                                                                                                                                                                                                                                                                                                                                                                                                                                                                                                                                                                    | 1      | Food store                     | 3      |                                         |        |  |
| Restaurant                                                                                                                                                                                                                                                                                                                                                                                                                                                                                                                                                                                                                                                                                                                                                                                                                                                                                                                                                                                                                                                                                                                                                                                                                                                                                                                                                                                                                                                                                                                                                                                                                                                                                                                                                                                                                                                                                                                                                                                                                                                                                                                     |        | Hairdresser                    | 1      |                                         |        |  |
| Tourist Information                                                                                                                                                                                                                                                                                                                                                                                                                                                                                                                                                                                                                                                                                                                                                                                                                                                                                                                                                                                                                                                                                                                                                                                                                                                                                                                                                                                                                                                                                                                                                                                                                                                                                                                                                                                                                                                                                                                                                                                                                                                                                                            | 1      | Post Office                    | 1      |                                         |        |  |
| Total                                                                                                                                                                                                                                                                                                                                                                                                                                                                                                                                                                                                                                                                                                                                                                                                                                                                                                                                                                                                                                                                                                                                                                                                                                                                                                                                                                                                                                                                                                                                                                                                                                                                                                                                                                                                                                                                                                                                                                                                                                                                                                                          | 22     | Total                          | 9      | Total                                   | 9      |  |

Fig. 3 for Question 1

### Scoring sheet for the survey of the impacts of tourism

### Site:

|                                | -2 | -1 | 0 | 1 | 2 |                              |
|--------------------------------|----|----|---|---|---|------------------------------|
| Lots of litter                 |    |    |   |   |   | No litter                    |
| Noisy                          |    |    |   |   |   | Quiet                        |
| Crowded                        |    |    |   |   |   | Few people                   |
| Many tourist signs and adverts |    |    |   |   |   | No tourist signs and adverts |
| Lots of tourist buildings      |    |    |   |   |   | No tourist buildings         |

**Table 3 for Question 1** Results of the survey of the impacts of tourism

|                           | Site A | Site B | Site C | Site D |
|---------------------------|--------|--------|--------|--------|
| Litter                    | -1     | -2     | -1     | 0      |
| Noise                     | -1     | -2     | -1     | 2      |
| Crowding                  | -2     | -2     | 0      | 2      |
| Tourist signs and adverts | -1     | -2     | -1     | 2      |
| Tourist buildings         | -1     | -2     | 0      | 1      |
| Total score               | -6     | -10    | -3     | 7      |