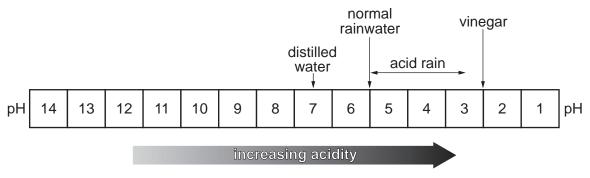

### Acid Rain fact file

- Pollutants such as sulfur dioxide and nitrogen oxide are produced by human activity.
   These gases rise into the atmosphere and dissolve in water droplets in the clouds.
- This makes the water droplets become weak acid that later falls as acid rain.
- The acidic water droplets are blown by the prevailing wind so the effects of acid rain occur in different areas to those where the gases are created.
- The strength of acid rain is measured on the pH scale.

pH scale measuring acidity

Fig. 6 for Question 2 Sketch map of the area where the students live (not to scale)

Key

CBD Central Business District

position of students' school

Table 4 for Question 2 Data log of six selected days during the recording period