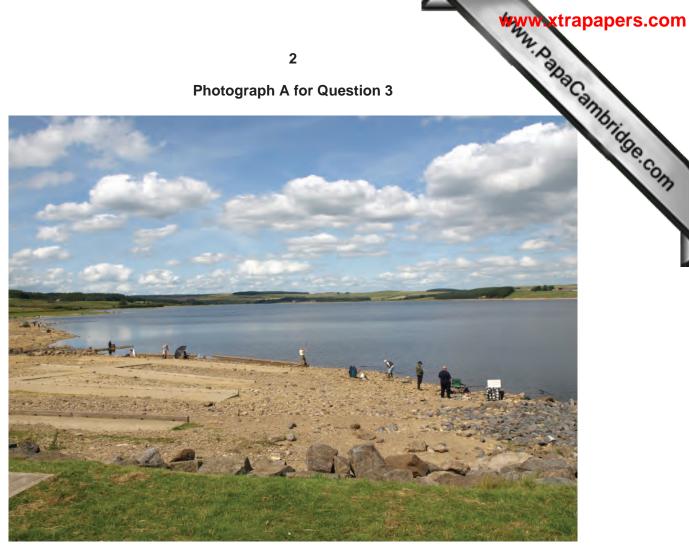

## **READ THESE INSTRUCTIONS FIRST**

This Insert contains Photographs A and B for Question 3 and Photograph C for Question 4.

**Photograph A for Question 3** 

**Photograph B for Question 3** 