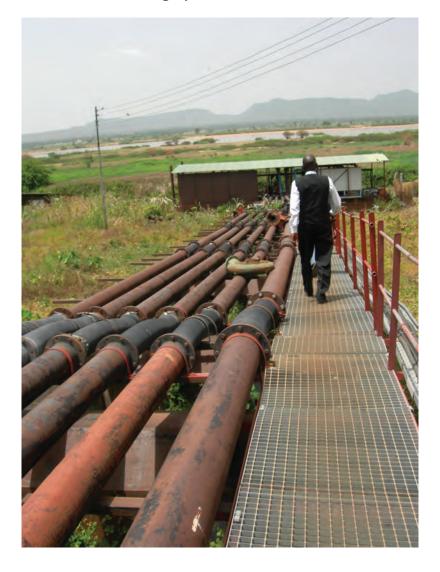

### **Photograph D for Question 5**

Permission to reproduce items where third-party owned material protected by copyright is included has been sought and cleared where possible. Every reasonable effort has been made by the publisher (UCLES) to trace copyright holders, but if any items requiring clearance have unwittingly been included, the publisher will be pleased to make amends at the earliest possible opportunity.