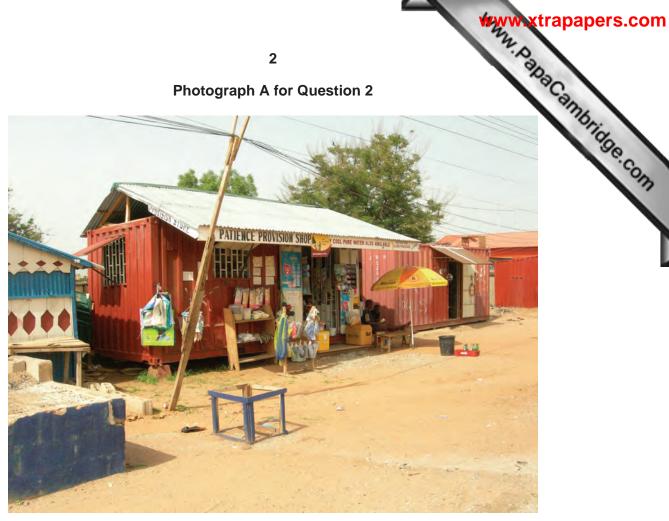

#### UNIVERSITY OF CAMBRIDGE INTERNATIONAL EXAMINATIONS International General Certificate of Secondary Education

S Annihitique Conn

**GEOGRAPHY** 0460/13

May/June 2011 Paper 1

**INSERT** 

1 hour 45 minutes

#### **READ THESE INSTRUCTIONS FIRST**

This Insert contains Photographs A and B for Question 2, Photograph C for Question 4 and Photograph D for Question 5.

## **Photograph A for Question 2**



**Photograph B for Question 2** 



# Photograph C for Question 4



\*\*WW xtrapapers.com

Δ

### **Photograph D for Question 5**



Permission to reproduce items where third-party owned material protected by copyright is included has been sought and cleared where possible. Every reasonable effort has been made by the publisher (UCLES) to trace copyright holders, but if any items requiring clearance have unwittingly been included, the publisher will be pleased to make amends at the earliest possible opportunity.