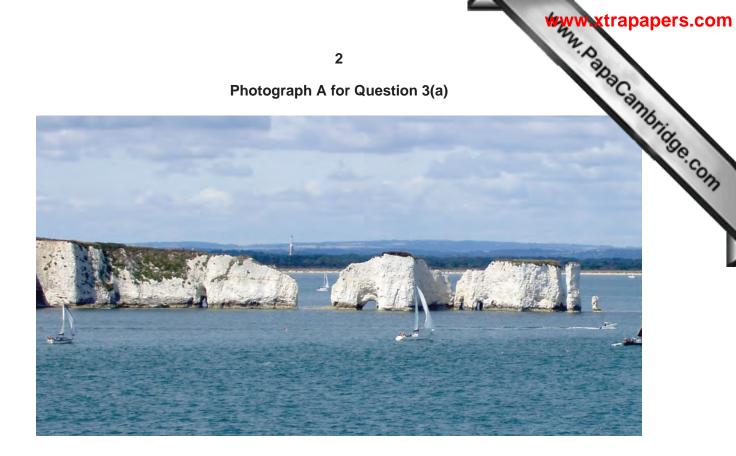

## READ THESE INSTRUCTIONS FIRST

This Insert contains Photographs A and B for Question 3.

This document consists of 2 printed pages.

Photograph B for Question 3(b)

Permission to reproduce items where third-party owned material protected by copyright is included has been sought and cleared where possible. Every reasonable effort has been made by the publisher (UCLES) to trace copyright holders, but if any items requiring clearance have unwittingly been included, the publisher will be pleased to make amends at the earliest possible opportunity.