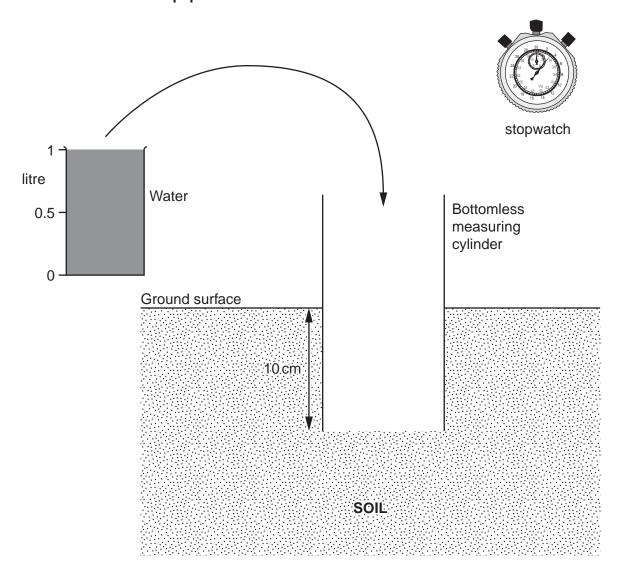

Fig. 2 for Question 1

Equipment used to measure infiltration time

Photograph A for Question 1

Table 1 for Question 1