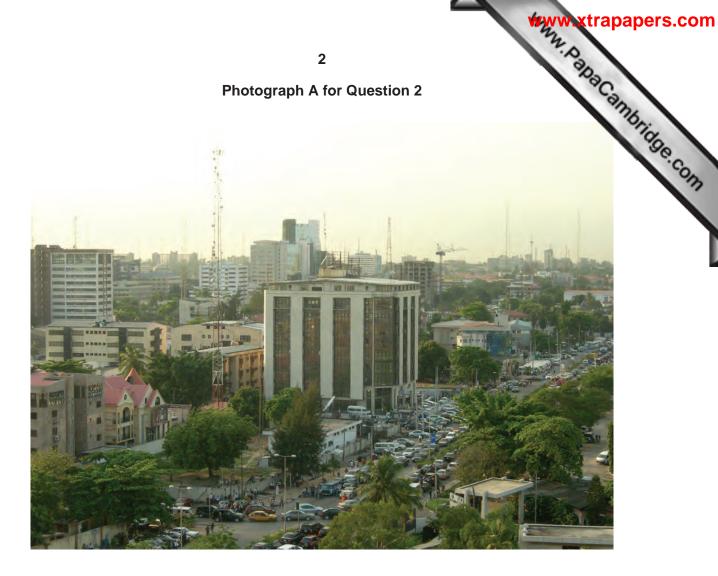

## **READ THESE INSTRUCTIONS FIRST**

The Insert contains Photograph A for Question 2, Photographs B, C and D for Question 3 and Photograph E for Question 4.

Photograph A for Question 2

**Photograph B for Question 3** 