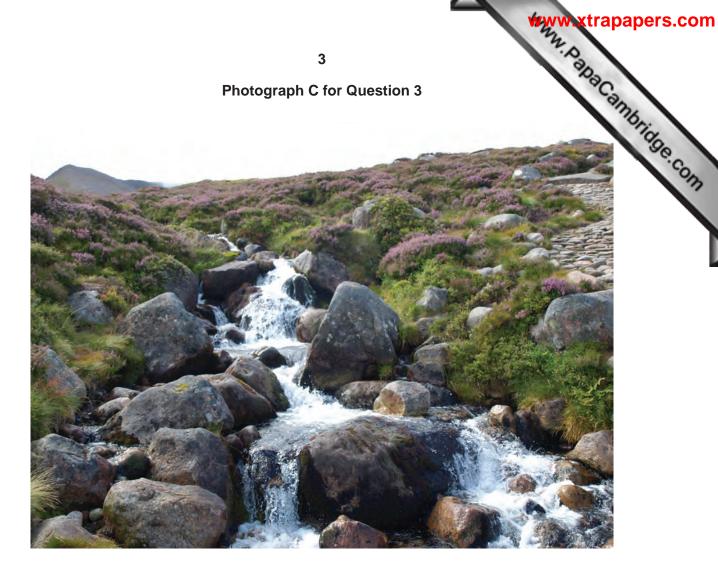

## UNIVERSITY OF CAMBRIDGE INTERNATIONAL EXAMINATIONS International General Certificate of Secondary Education

S Annihitique Conn

**GEOGRAPHY** 0460/12

October/November 2011 Paper 1

**INSERT** 

1 hour 45 minutes

## **READ THESE INSTRUCTIONS FIRST**

The Insert contains Photograph A for Question 2, Photographs B, C and D for Question 3 and Photograph E for Question 4.

Photograph A for Question 2



**Photograph B for Question 3** 



Photograph C for Question 3



**Photograph D for Question 3** 



## Photograph E for Question 4



Permission to reproduce items where third-party owned material protected by copyright is included has been sought and cleared where possible. Every reasonable effort has been made by the publisher (UCLES) to trace copyright holders, but if any items requiring clearance have unwittingly been included, the publisher will be pleased to make amends at the earliest possible opportunity.