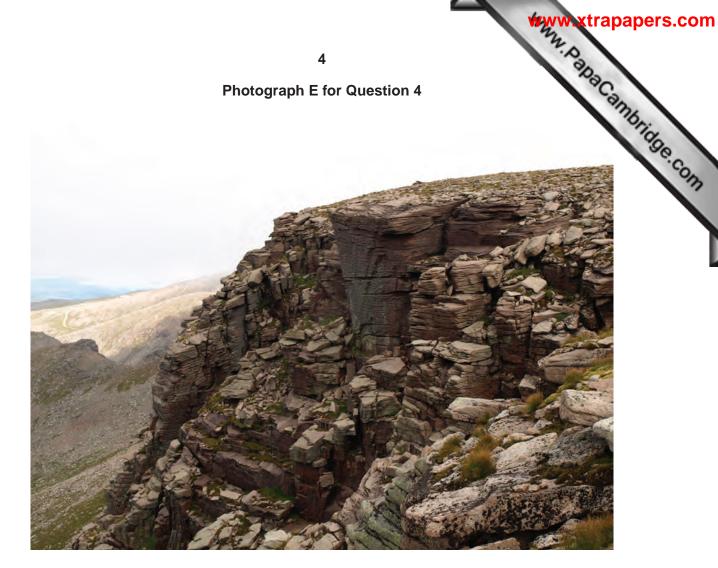

## Photograph E for Question 4

Permission to reproduce items where third-party owned material protected by copyright is included has been sought and cleared where possible. Every reasonable effort has been made by the publisher (UCLES) to trace copyright holders, but if any items requiring clearance have unwittingly been included, the publisher will be pleased to make amends at the earliest possible opportunity.