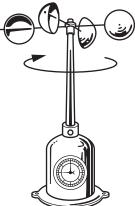

2. How do you usually travel to school? .....

Thank you for your time.

3

Fig. 6 for Question 2

Anemometer