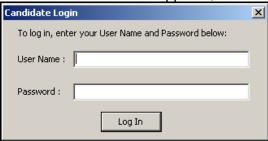

#### To run the test

1. Double-click on the file 'Geography.exe'.

2. When the screen below appears, leave the fields blank and select 'Log In'.

3. When the test loads (this may take a few moments) select 'My details are correct'.