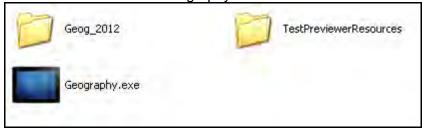

## To unzip the file

- 1. Save the zip file to a suitable location.
- 2. Double-click the zip file and select 'Extract all files'.
- 3. Follow the wizard to install the contents to a suitable location.

#### To run the test

1. Double-click on the file 'Geography.exe'.

2. When the screen below appears, leave the fields blank and select 'Log In'.

3. When the test loads (this may take a few moments) select 'My details are correct'.