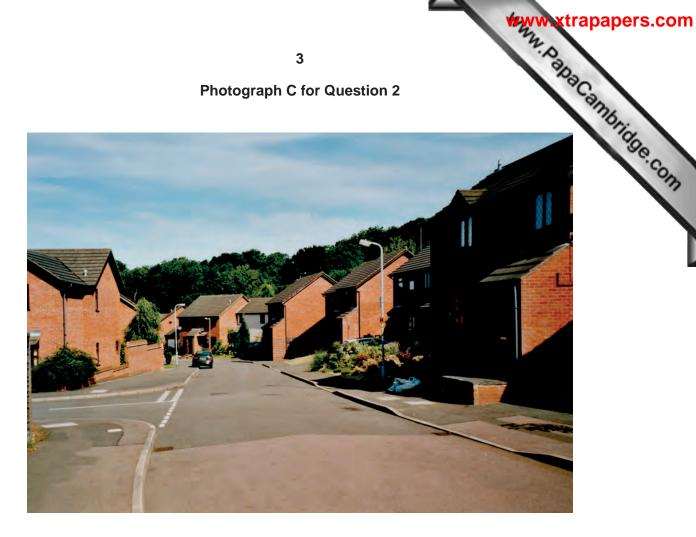

### UNIVERSITY OF CAMBRIDGE INTERNATIONAL EXAMINATIONS International General Certificate of Secondary Education

IS REPORT OF THE PROPERTY OF T

**GEOGRAPHY** 0460/11 May/June 2012 Paper 1

**INSERT** 

1 hour 45 minutes

#### READ THESE INSTRUCTIONS FIRST

This Insert contains Photographs A, B, C and D for Question 2, and Photograph E for Question 5.

# Photograph A for Question 2



Photograph B for Question 2



## Photograph C for Question 2



Photograph D for Question 2



## Photograph E for Question 5



Permission to reproduce items where third-party owned material protected by copyright is included has been sought and cleared where possible. Every reasonable effort has been made by the publisher (UCLES) to trace copyright holders, but if any items requiring clearance have unwittingly been included, the publisher will be pleased to make amends at the earliest possible opportunity.