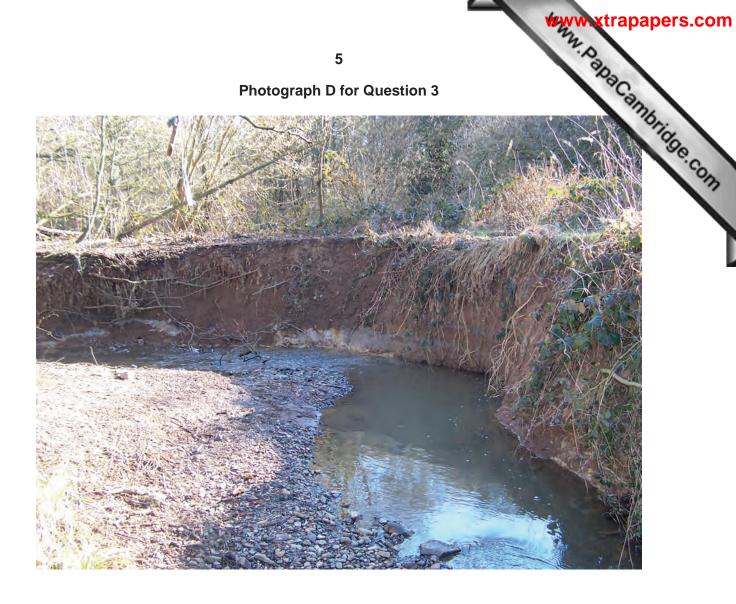

## READ THESE INSTRUCTIONS FIRST

This Insert contains Photographs A, B and C for Question 2, Photograph D for Question 3 and Photographs E, F and G for Question 6.

This Insert is **not** required by the Examiner.