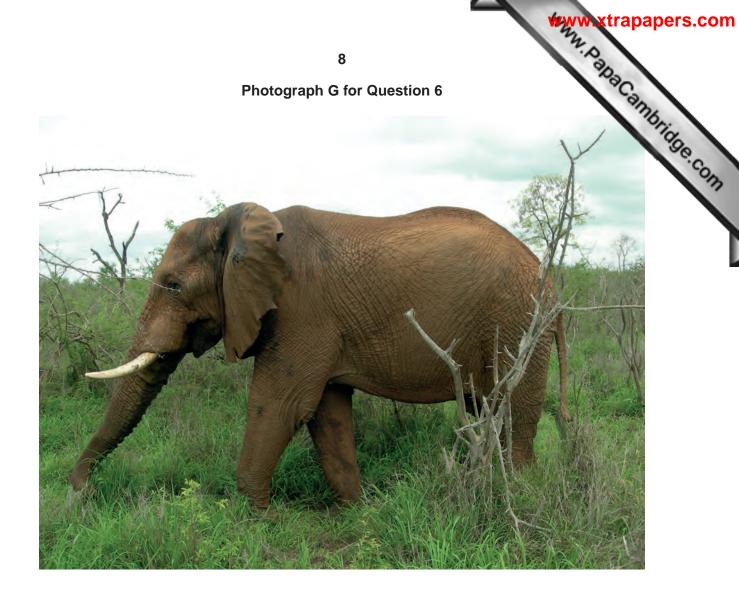

## READ THESE INSTRUCTIONS FIRST

This Insert contains Photographs A, B and C for Question 2, Photograph D for Question 3 and Photographs E, F and G for Question 6.

This Insert is **not** required by the Examiner.