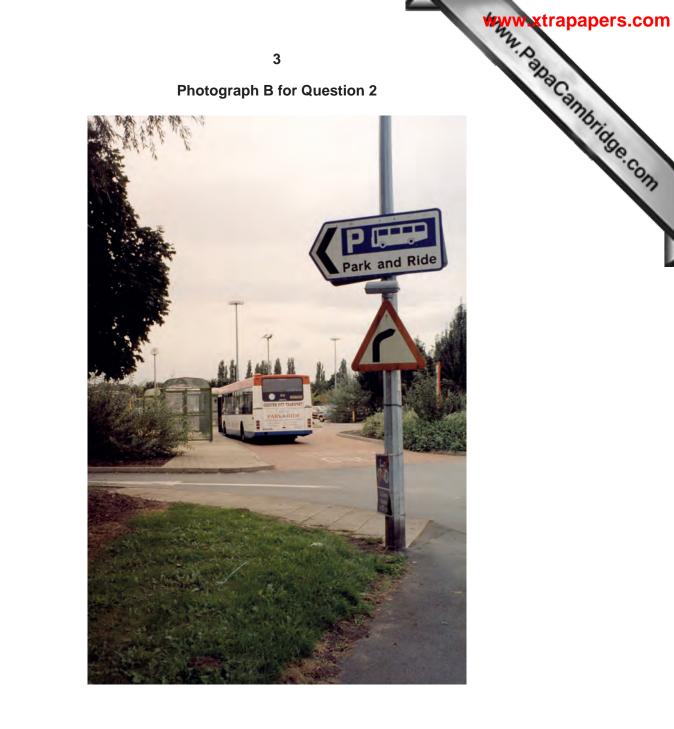

## READ THESE INSTRUCTIONS FIRST

This Insert contains Photographs A, B and C for Question 2, Photograph D for Question 3 and Photographs E, F and G for Question 6.

This Insert is **not** required by the Examiner.