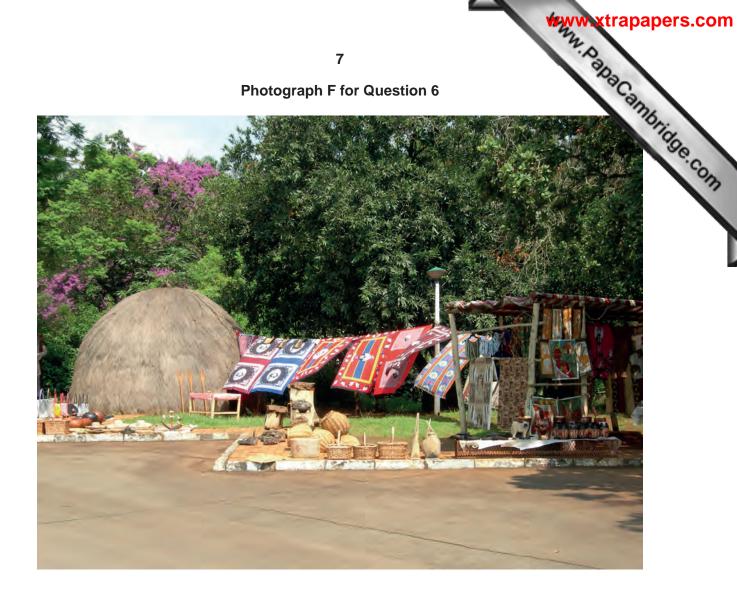

## READ THESE INSTRUCTIONS FIRST

This Insert contains Photographs A, B and C for Question 2, Photograph D for Question 3 and Photographs E, F and G for Question 6.

This Insert is **not** required by the Examiner.