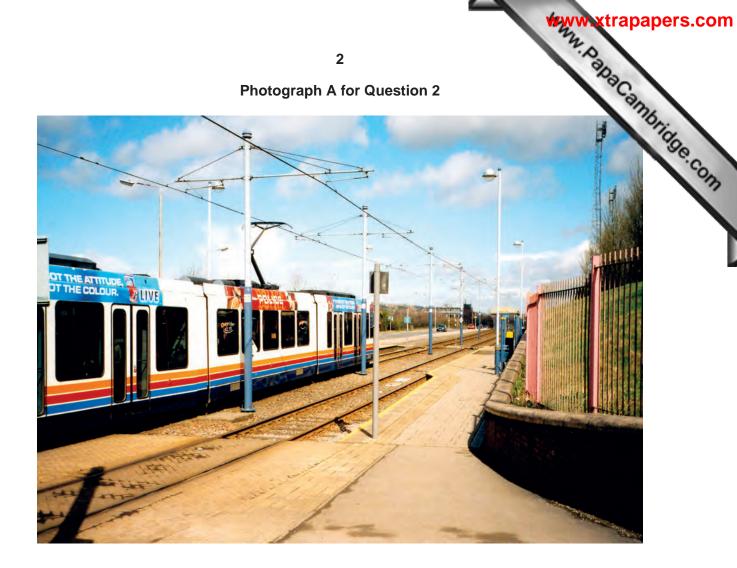

## READ THESE INSTRUCTIONS FIRST

This Insert contains Photographs A, B and C for Question 2, Photograph D for Question 3 and Photographs E, F and G for Question 6.

This Insert is **not** required by the Examiner.