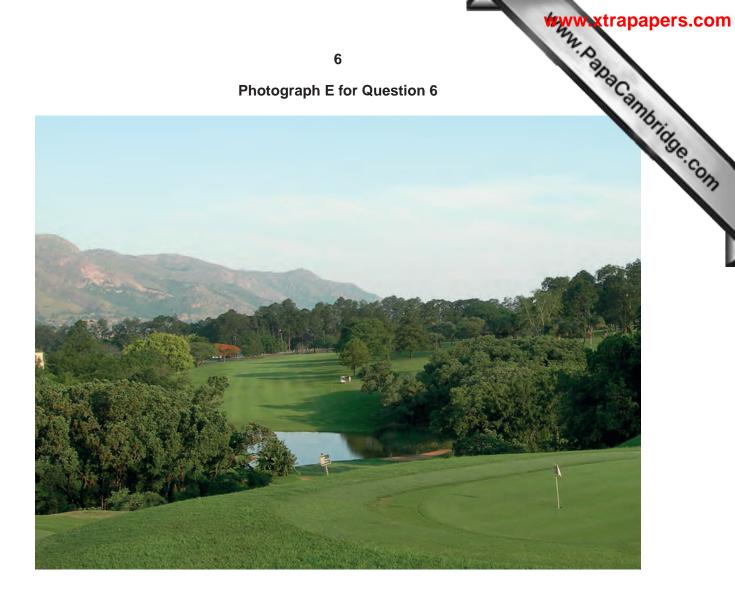

## READ THESE INSTRUCTIONS FIRST

This Insert contains Photographs A, B and C for Question 2, Photograph D for Question 3 and Photographs E, F and G for Question 6.

This Insert is **not** required by the Examiner.