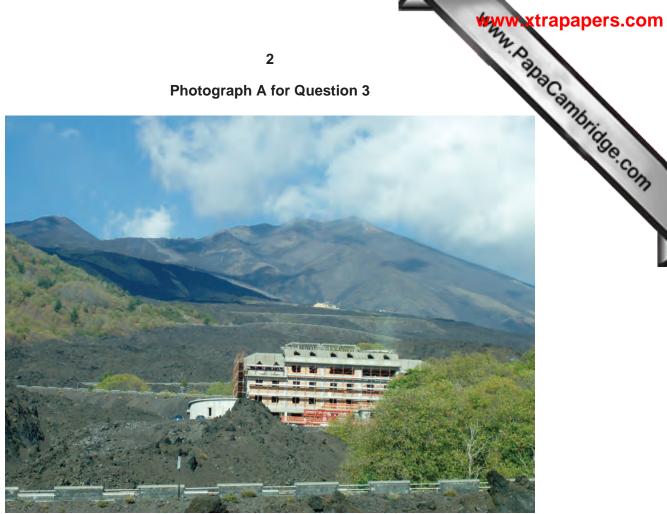

## READ THESE INSTRUCTIONS FIRST

This Insert contains Photograph A for Question 3 and Photograph B for Question 4.

This document consists of **3** printed pages and **1** blank page.

Photograph A for Question 3