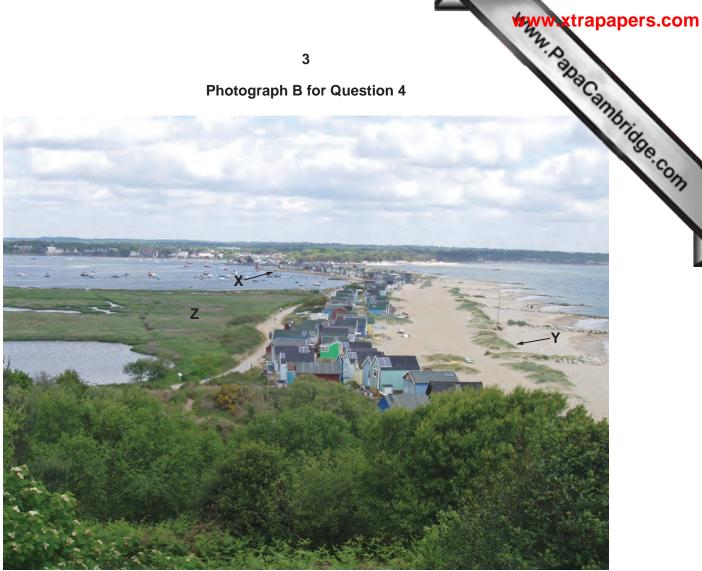

Photograph B for Question 4

Permission to reproduce items where third-party owned material protected by copyright is included has been sought and cleared where possible. Every reasonable effort has been made by the publisher (UCLES) to trace copyright holders, but if any items requiring clearance have unwittingly been included, the publisher will be pleased to make amends at the earliest possible opportunity.