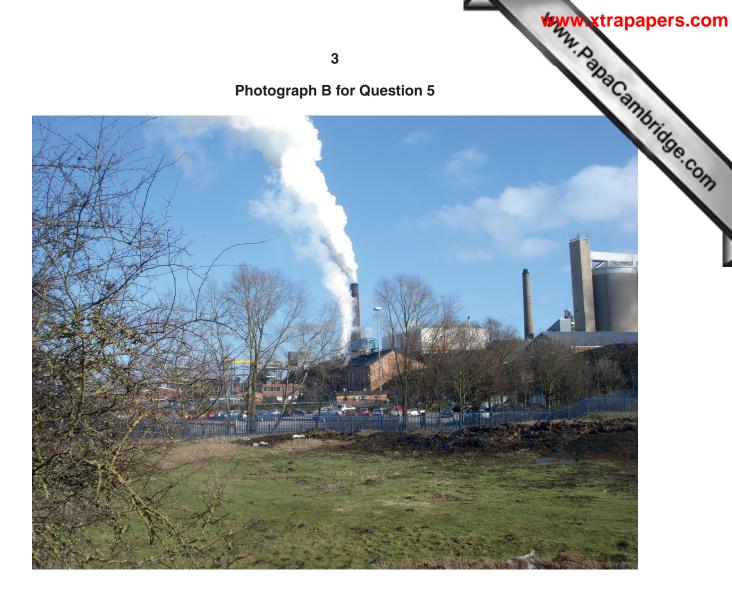

## **READ THESE INSTRUCTIONS FIRST**

This Insert contains Photograph A for Question 1, Photograph B for Question 5 and Photograph C for Question 6.

The Insert is **not** required by the Examiner.

This document consists of 4 printed pages.