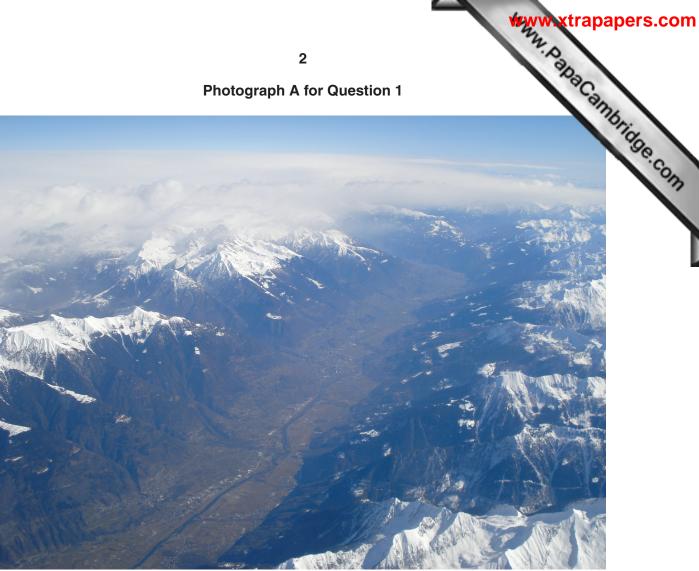

## **READ THESE INSTRUCTIONS FIRST**

This Insert contains Photograph A for Question 1, Photograph B for Question 5 and Photograph C for Question 6.

The Insert is **not** required by the Examiner.

This document consists of 4 printed pages.