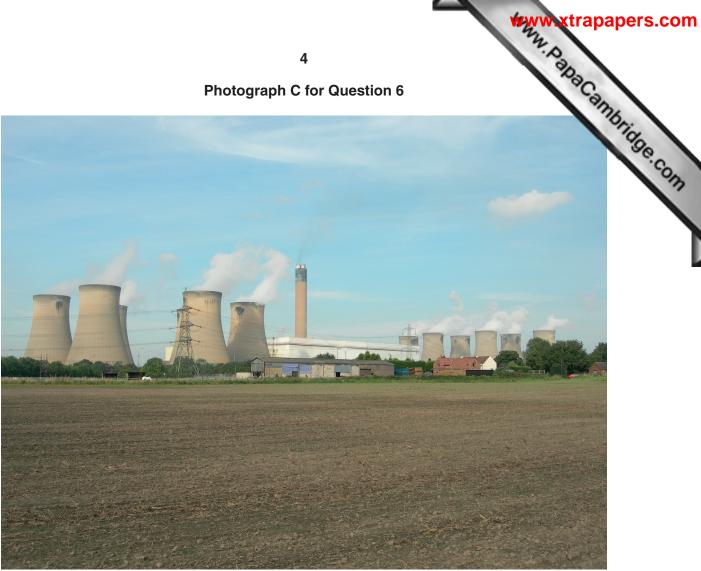

## **READ THESE INSTRUCTIONS FIRST**

This Insert contains Photograph A for Question 1, Photograph B for Question 5 and Photograph C for Question 6.

The Insert is **not** required by the Examiner.

This document consists of 4 printed pages.

Photograph A for Question 1

Photograph C for Question 6

4

University of Cambridge International Examinations is part of the Cambridge Assessment Group. Cambridge Assessment is the brand name of University of Cambridge Local Examinations Syndicate (UCLES), which is itself a department of the University of Cambridge.