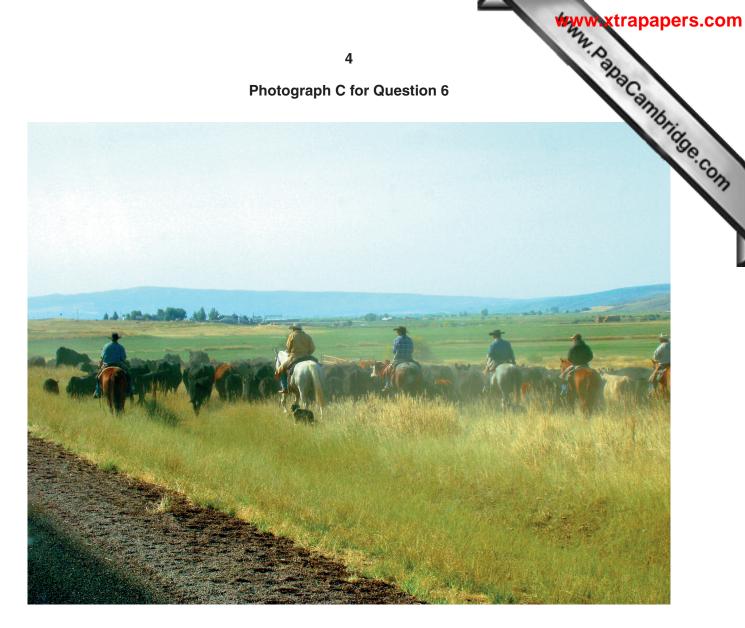

## **Photograph C for Question 6**

Permission to reproduce items where third-party owned material protected by copyright is included has been sought and cleared where possible. Every reasonable effort has been made by the publisher (UCLES) to trace copyright holders, but if any items requiring clearance have unwittingly been included, the publisher will be pleased to make amends at the earliest possible opportunity.