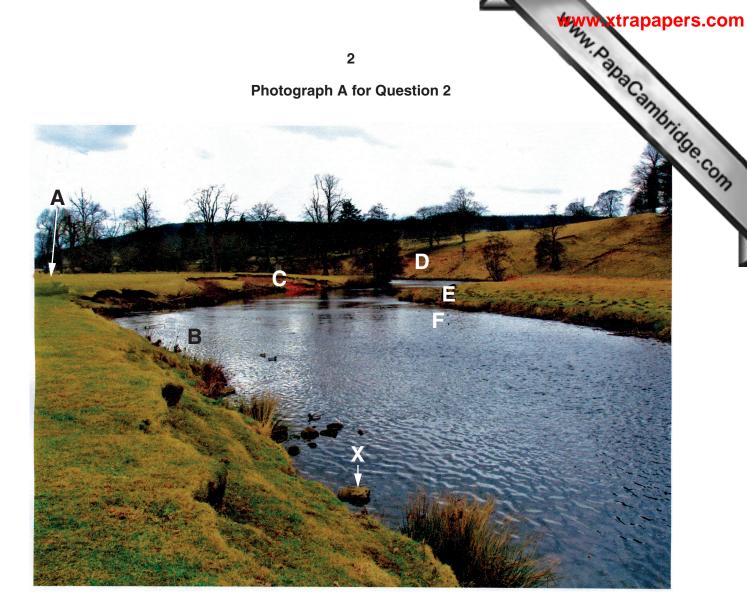

## **READ THESE INSTRUCTIONS FIRST**

This Insert contains Photograph A for Question 2, Photograph B for Question 5 and Photograph C for Question 6.

The Insert is **not** required by the Examiner.

Photograph A for Question 2