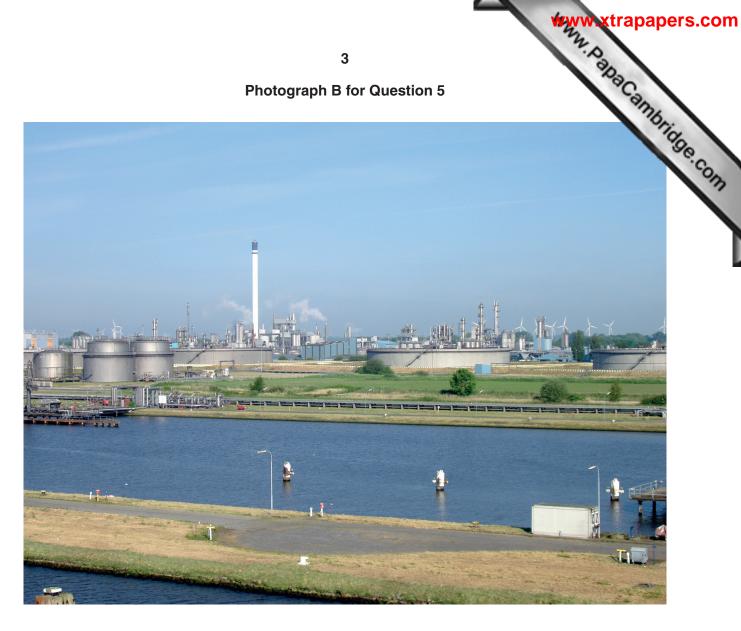

## UNIVERSITY OF CAMBRIDGE INTERNATIONAL EXAMINATIONS International General Certificate of Secondary Education

S AND COMPLETE COMP

**GEOGRAPHY** 0460/23

October/November 2013 Paper 2

**INSERT** 

1 hour 30 minutes

## **READ THESE INSTRUCTIONS FIRST**

This Insert contains Photograph A for Question 2, Photograph B for Question 5 and Photograph C for Question 6.

The Insert is **not** required by the Examiner.

Photograph A for Question 2



## **Photograph B for Question 5**



[Turn over © UCLES 2013

## **Photograph C for Question 6**



Permission to reproduce items where third-party owned material protected by copyright is included has been sought and cleared where possible. Every reasonable effort has been made by the publisher (UCLES) to trace copyright holders, but if any items requiring clearance have unwittingly been included, the publisher will be pleased to make amends at the earliest possible opportunity.

University of Cambridge International Examinations is part of the Cambridge Assessment Group. Cambridge Assessment is the brand name of University of Cambridge Local Examinations Syndicate (UCLES), which is itself a department of the University of Cambridge.