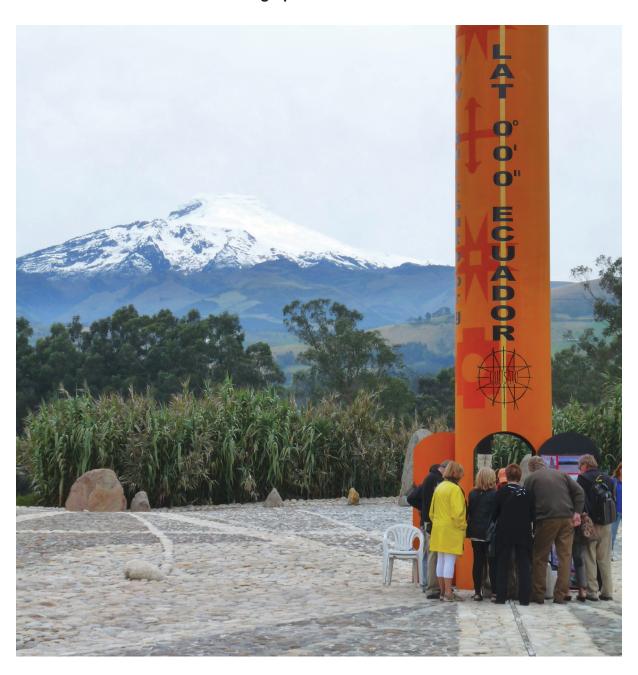

## **Photograph A for Question 2**

Copyright Acknowledgements:

Question 2 Photograph A M. Fretwell © UCLES.

Question 6 Fig. 8 Adapted from: © U.S. Bureau of Labor Statistics.

Permission to reproduce items where third-party owned material protected by copyright is included has been sought and cleared where possible. Every reasonable effort has been made by the publisher (UCLES) to trace copyright holders, but if any items requiring clearance have unwittingly been included, the publisher will be pleased to make amends at the earliest possible opportunity.