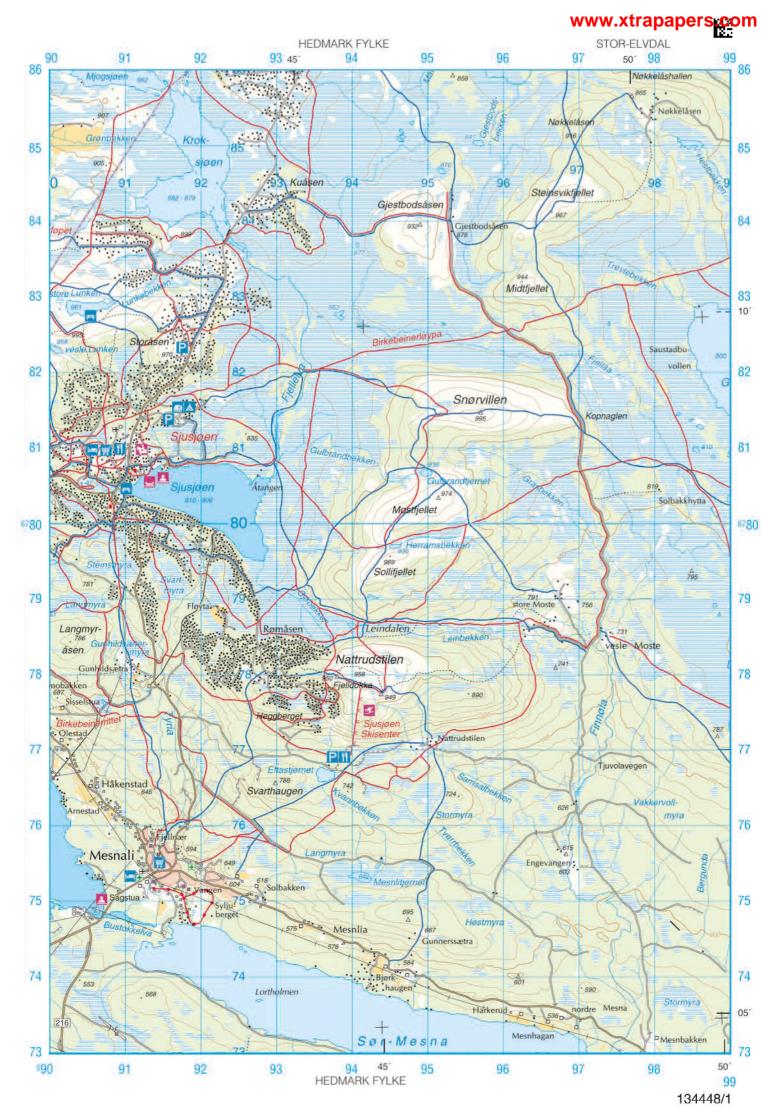

## **Survey Map**

In order to preserve the scale, the map should be printed in colour onto A4 paper.

When printing, select 'Actual size'.

Do not select 'Fit' as this will re-size the map.

You may need to change the paper size to A4.

Ensure the orientation is Portrait.

| 0                                                                           | Public transport building.Council offices |
|-----------------------------------------------------------------------------|-------------------------------------------|
| •                                                                           | Hospital. Nursing home                    |
| Other cui                                                                   | tural features                            |
| * *                                                                         | Industry, power plant. Mine               |
| F3                                                                          | Quarry, gravel pit                        |
| $-\!\!\!\!\!\!\!\!\!\!\!\!\!\!\!\!\!\!\!\!\!\!\!\!\!\!\!\!\!\!\!\!\!\!\!\!$ | Power line                                |
| -                                                                           | Dam                                       |
| H                                                                           | Ski jump                                  |
| $\longmapsto$                                                               | Rifle range                               |
|                                                                             | Sports ground                             |
| + +                                                                         | Mast, tower                               |
| ×                                                                           | Cafe                                      |
| Boundarie                                                                   | es                                        |
|                                                                             | County-/District boundary                 |