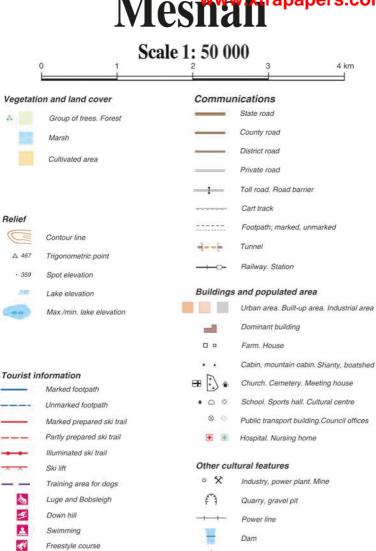

Ensure the orientation is Portrait.

| 0                                                                           | Public transport building.Council offices |
|-----------------------------------------------------------------------------|-------------------------------------------|
| •                                                                           | Hospital. Nursing home                    |
| Other cui                                                                   | tural features                            |
| * *                                                                         | Industry, power plant. Mine               |
| F3                                                                          | Quarry, gravel pit                        |
| $-\!\!\!\!\!\!\!\!\!\!\!\!\!\!\!\!\!\!\!\!\!\!\!\!\!\!\!\!\!\!\!\!\!\!\!\!$ | Power line                                |
| -                                                                           | Dam                                       |
| H                                                                           | Ski jump                                  |
| $\longmapsto$                                                               | Rifle range                               |
|                                                                             | Sports ground                             |
| + +                                                                         | Mast, tower                               |
| ×                                                                           | Cafe                                      |
| Boundarie                                                                   | es                                        |
|                                                                             | County-/District boundary                 |

Ski jump Multisports hall Ice rink/Artificial ice arena Sports park Canoeing Nature trail Riding Nature conservation area Rifle shooting Tele ski Ski lift Indoor swimming pool Tourist cabin,unstaffed with appliances Tourist cabin without supplies Viewpoint â Camp site cabins Camp site Farm tourism Hotel/lodging Information Cafeteria Grocery

Historical site

Handicapped accessible Conservation area protected by law

Ancient monument

L

Car park Winter parking Picnic area Restaurant

Outdoor recreation

Golf