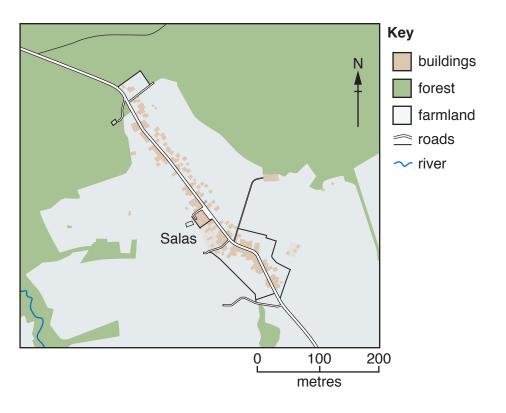

Cambridge International Examinations Cambridge International General Certificate of Secondary Education

## GEOGRAPHY

Paper 1

INSERT

0460/12 October/November 2017

1 hour 45 minutes

# \* 2 2 2 4 4 1 3 1 5 3 - 1 \*

## **READ THESE INSTRUCTIONS FIRST**

The Insert contains Photograph A and Figs. 3A, 3B and 3C for Question 2, Fig. 4 for Question 3, Photographs B and C for Question 4, Photographs D, E and F for Question 5, and Fig. 9 for Question 6.

The Insert is **not** required by the Examiner.

The syllabus is approved for use in England, Wales and Northern Ireland as a Cambridge International Level 1/Level 2 Certificate.

This document consists of 9 printed pages and 3 blank pages.



[Turn over

Photograph A for Question 2



Fig. 3A for Question 2













## Fig. 4 for Question 3





0460/12/INSERT/O/N/17

# Photograph C for Question 4





# Photograph D for Question 5

# Photograph E for Question 5



Photograph F for Question 5



Fig. 9 for Question 6



# Agriculture

bananas coffee sugar cane /// cattle

## Other

- fishing lobster L
- S shrimp

city

# 10

# **BLANK PAGE**

# 11 BLANK PAGE

#### © UCLES 2017

12

## **BLANK PAGE**

Permission to reproduce items where third-party owned material protected by copyright is included has been sought and cleared where possible. Every reasonable effort has been made by the publisher (UCLES) to trace copyright holders, but if any items requiring clearance have unwittingly been included, the publisher will be pleased to make amends at the earliest possible opportunity.

To avoid t