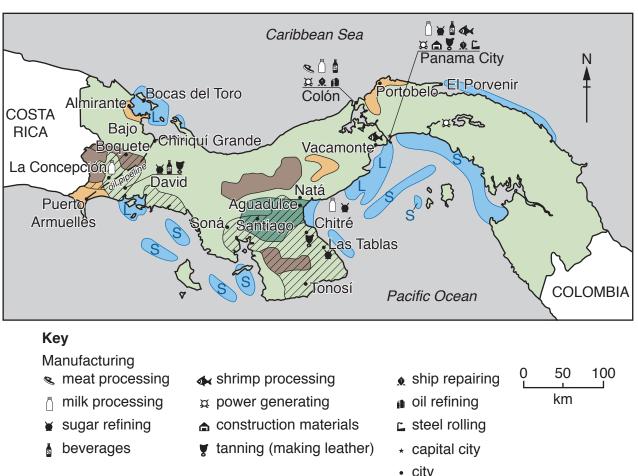

# Agriculture

bananas coffee sugar cane /// cattle

## Other

- fishing lobster L
- S shrimp

city