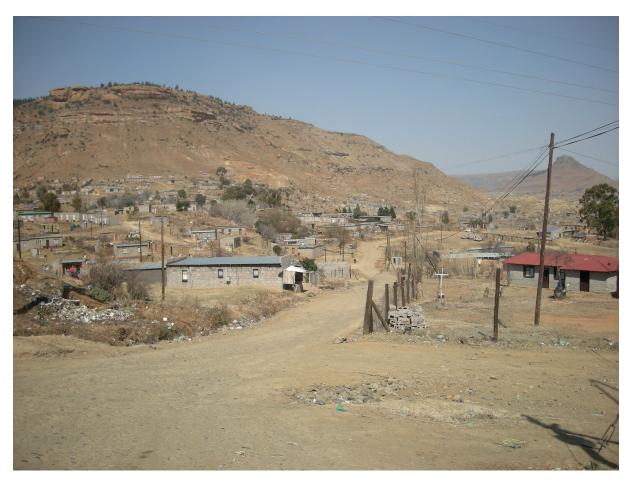

Cambridge International Examinations Cambridge International General Certificate of Secondary Education

## GEOGRAPHY

Paper 1

INSERT

0460/12 October/November 2017

1 hour 45 minutes

# \* 2 2 2 4 4 1 3 1 5 3 - 1 \*

## **READ THESE INSTRUCTIONS FIRST**

The Insert contains Photograph A and Figs. 3A, 3B and 3C for Question 2, Fig. 4 for Question 3, Photographs B and C for Question 4, Photographs D, E and F for Question 5, and Fig. 9 for Question 6.

The Insert is **not** required by the Examiner.

The syllabus is approved for use in England, Wales and Northern Ireland as a Cambridge International Level 1/Level 2 Certificate.

This document consists of 9 printed pages and 3 blank pages.



[Turn over

Photograph A for Question 2



Fig. 3A for Question 2













## Fig. 4 for Question 3





0460/12/INSERT/O/N/17

# Photograph C for Question 4





# Photograph D for Question 5

# Photograph E for Question 5



Photograph F for Question 5



Fig. 9 for Question 6



# Agriculture

bananas coffee sugar cane /// cattle

## Other

- fishing lobster L
- S shrimp

city

# 10

# **BLANK PAGE**

# 11 BLANK PAGE

#### © UCLES 2017

12

## **BLANK PAGE**

Permission to reproduce items where third-party owned material protected by copyright is included has been sought and cleared where possible. Every reasonable effort has been made by the publisher (UCLES) to trace copyright holders, but if any items requiring clearance have unwittingly been included, the publisher will be pleased to make amends at the earliest possibl