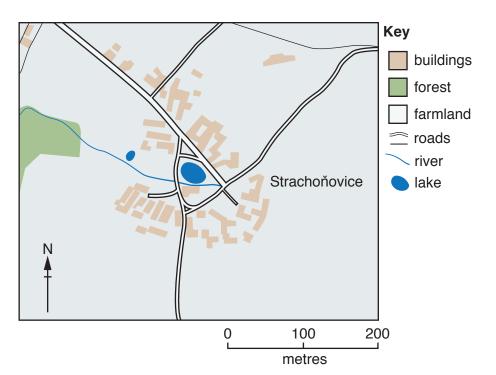

Cambridge International Examinations Cambridge International General Certificate of Secondary Education

## GEOGRAPHY

Paper 1

INSERT

0460/12 October/November 2017

1 hour 45 minutes

# \* 2 2 2 4 4 1 3 1 5 3 - 1 \*

## **READ THESE INSTRUCTIONS FIRST**

The Insert contains Photograph A and Figs. 3A, 3B and 3C for Question 2, Fig. 4 for Question 3, Photographs B and C for Question 4, Photographs D, E and F for Question 5, and Fig. 9 for Question 6.

The Insert is **not** required by the Examiner.

The syllabus is approved for use in England, Wales and Northern Ireland as a Cambridge International Level 1/Level 2 Certificate.

This document consists of 9 printed pages and 3 blank pages.



[Turn over

Photograph A for Question 2



Fig. 3A for Question 2













## Fig. 4 for Question 3





0460/12/INSERT/O/N/17

# Photograph C for Question 4





# Photograph D for Question 5

# Photograph E for Question 5



Photograph F for Question 5



Fig. 9 for Question 6



# Agriculture

bananas coffee sugar cane /// cattle

## Other

- fishing lobster L
- S shrimp

city

# 10

# **BLANK PAGE**

# 11 BLANK PAGE

#### © UCLES 2017

12

## **BLANK PAGE**

Permission to reproduce items where third-party owned material protected by copyright is included has been sought and cleared where possible. Every reasonable effort has been made by the publisher (UCLES) to trace copyright holders, but if any items requiring clearance have unwittingly been included, the publisher will be pleased to make amends at the earliest possible opportunity.

To avoid the issue