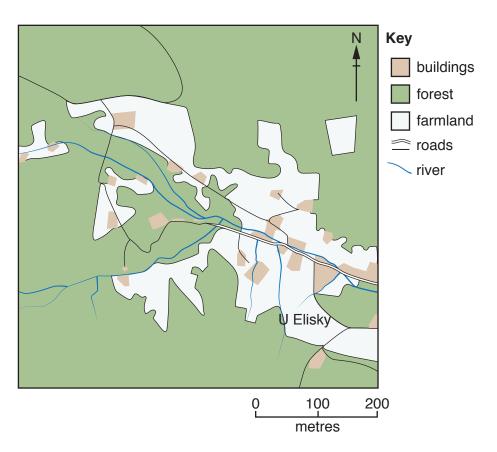

Cambridge International Examinations Cambridge International General Certificate of Secondary Education

## GEOGRAPHY

Paper 1

INSERT

0460/12 October/November 2017

1 hour 45 minutes

# \* 2 2 2 4 4 1 3 1 5 3 - 1 \*

## **READ THESE INSTRUCTIONS FIRST**

The Insert contains Photograph A and Figs. 3A, 3B and 3C for Question 2, Fig. 4 for Question 3, Photographs B and C for Question 4, Photographs D, E and F for Question 5, and Fig. 9 for Question 6.

The Insert is **not** required by the Examiner.

The syllabus is approved for use in England, Wales and Northern Ireland as a Cambridge International Level 1/Level 2 Certificate.

This document consists of 9 printed pages and 3 blank pages.



[Turn over

Photograph A for Question 2



Fig. 3A for Question 2













## Fig. 4 for Question 3





0460/12/INSERT/O/N/17

# Photograph C for Question 4





# Photograph D for Question 5

# Photograph E for Question 5



Photograph F for Question 5



Fig. 9 for Question 6



# Agriculture

bananas coffee sugar cane /// cattle

## Other

- fishing lobster L
- S shrimp

city

# 10

# **BLANK PAGE**

# 11 BLANK PAGE

#### © UCLES 2017

12

## **BLANK PAGE**

Permission to reproduce items where third-party owned material protected by copyright is included has been sought and cleared where possible. Every reasonable effort has been made by the publisher (UCLES) to trace copyright holders, but if any items requiring clearance have unwittingly been included, the publisher will be pleased to make amends at the earliest possible opportunity.

To avoid the