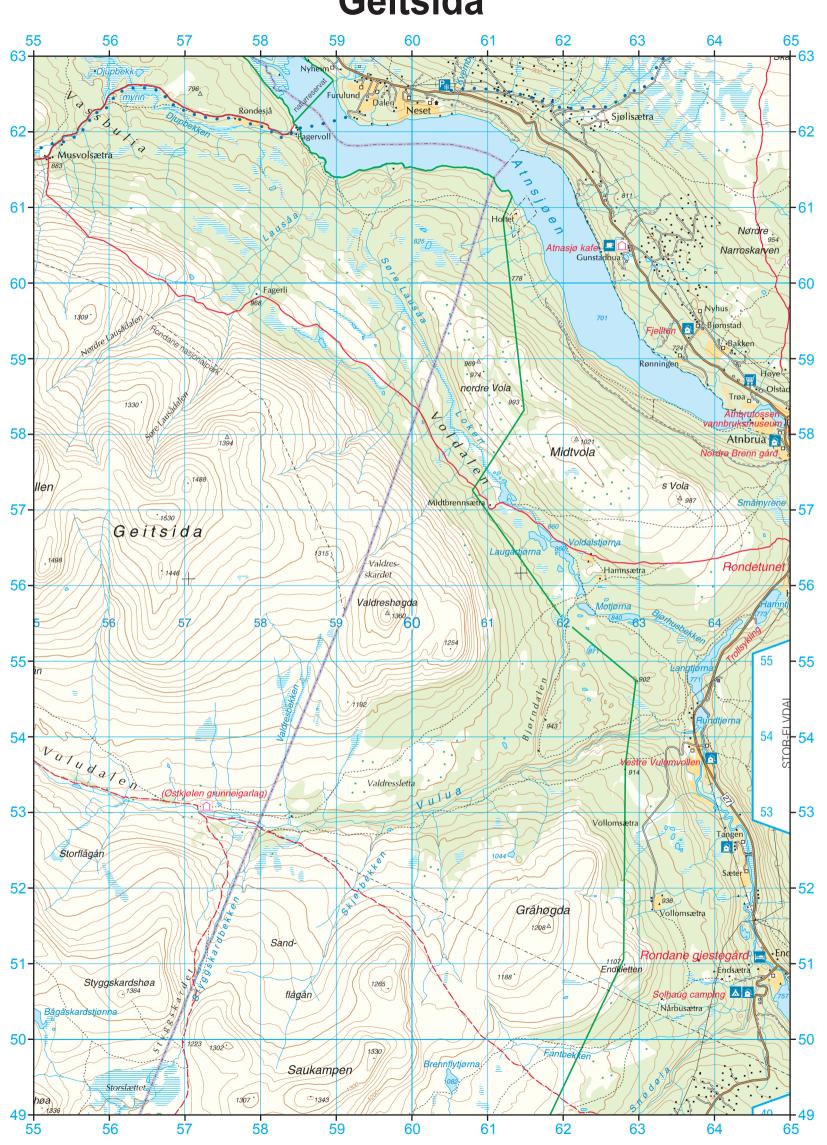

Ø Cultural building

#### Other cultural features

Industrial area

Industry, power station

\* Mine

Quarry, gravel pit

Power line

Dam

Ski jump

Rifle range

Sports ground

## **Boundaries**

\*\*

Country-/District boundary

www.xtrapapers.com

Lighthouse. Light. Beacon

Crown land boundary

Pipeline

Mast, tower

Nature conservation area

#### Relief

Contour lines

Δ Trigonometric point

Spot elevation

Lake elevation

Max./min. lake elevation

Be aware that water reservoirs often have unsafe ice conditions

#### Vegetation and land cover

Group of trees. Forest

Marsh

Cultivated area

Scree, talus

Embankment

Glacier

www.uglandit.com www.kartbutikken.no

Trykk: Ugland IT Group 06-2007

Tillatelsesnummer: MAD12002-535 © Ugland IT Group 2007

Diagrammatic only

## **Geitsida**