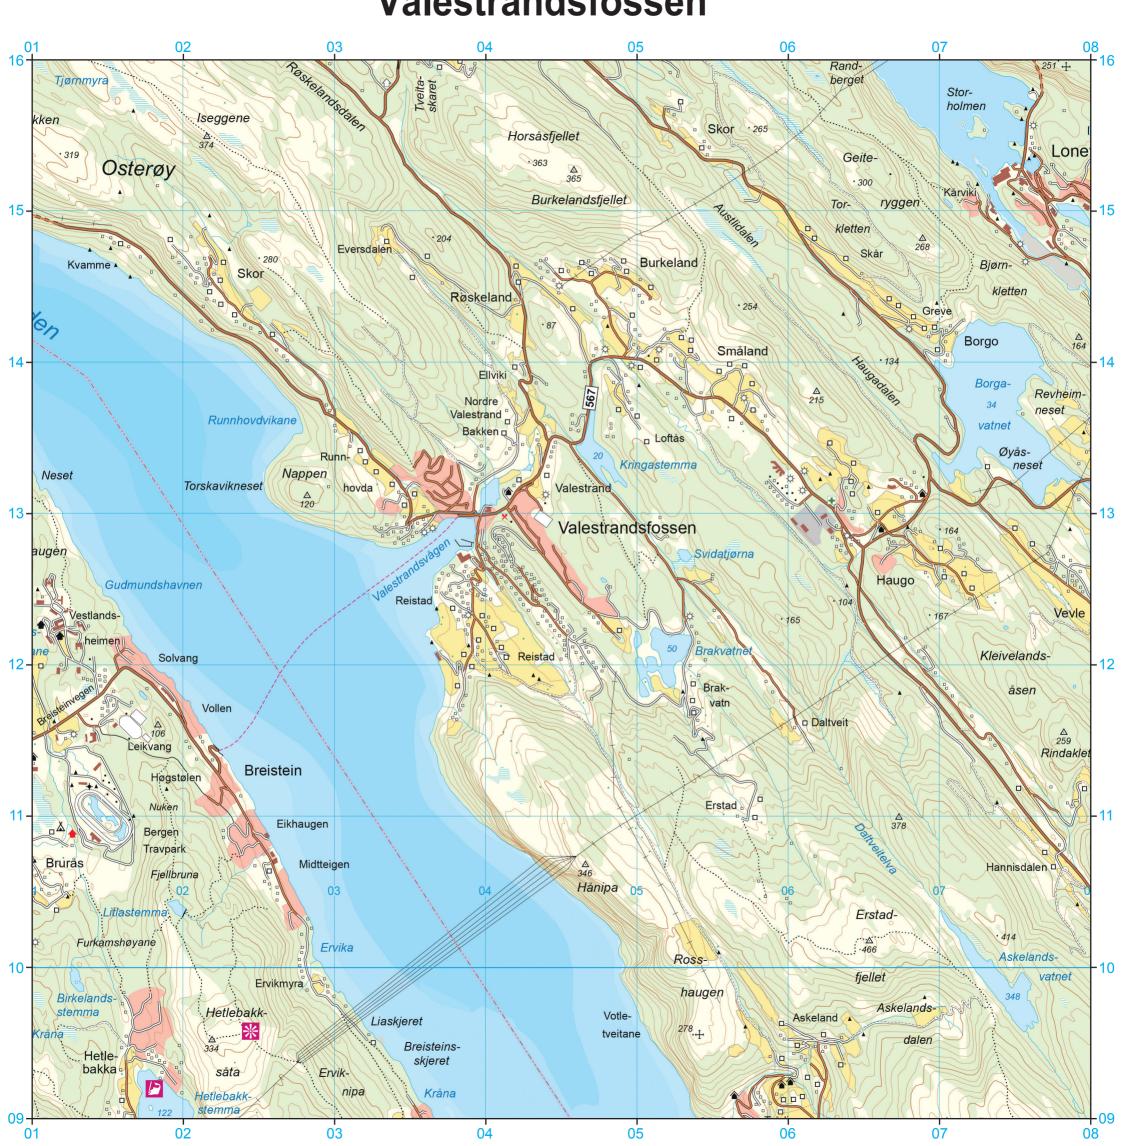

er Ψ¢ Restaurant Cultural building Marsh 욹속 Dog sledging course Cultivated area Cluster of historical rural buildings 黻 Scree, talus $\mathfrak{R}$ Sight Canoeing Other cultural features Embankment 浛 Cross-country ski course Industrial area rà. Industry, power station Glacier Communications X Tourist hut with services State road Quarry, gravel pit Self-service tourist but Country road $\hat{\Box}$ Power line Tourist cabin without supplies 米 Dam Viewpoint District road $\downarrow$ Ski jump Private road **①** Pharmacy Footpath; marked, unmarked Rifle range Toll road, closed Motor home dumping station Sports ground www.uglandit.com www.kartbutikken.no Trykk: Ugland IT Group 06-2007 Print: Ugland IT Group 06-2007 Tillatelsesnummer: MAD12002-535 © Ugland IT Group 2007



## Valestrandsfossen