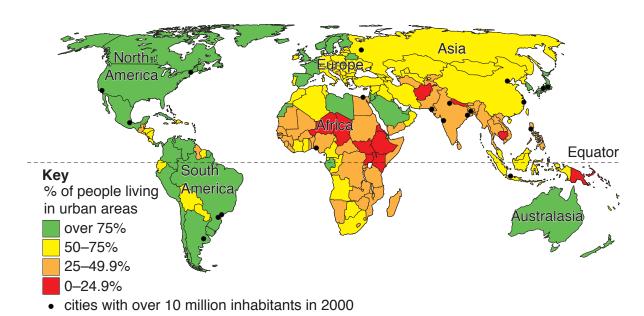

## **Cambridge International Examinations**

Cambridge International General Certificate of Secondary Education

**GEOGRAPHY** 0460/13

Paper 1 May/June 2018

**INSERT** 

1 hour 45 minutes

## **READ THESE INSTRUCTIONS FIRST**

This Insert contains Figs. 2.1 and 2.2 for Question 2, Figs. 3.2 and 3.3 for Question 3, Figs. 4.1 and 4.2 for Question 4 and Figs. 5.1 and 5.2 for Question 5.

The Insert is **not** required by the Examiner.



The syllabus is approved for use in England, Wales and Northern Ireland as a Cambridge International Level 1/Level 2 Certificate.

This document consists of 7 printed pages and 1 blank page.



© UCLES 2018

Fig. 2.1 for Question 2



Fig. 2.2 for Question 2



3

## **BLANK PAGE**

Fig. 3.2 for Question 3



Fig. 3.3 for Question 3



Fig. 4.1 for Question 4



Fig. 4.2 for Question 4



Fig. 5.1 for Question 5



Fig. 5.2 for Question 5



Permission to reproduce items where third-party owned material protected by copyright is included has been sought and cleared where possible. Every reasonable effort has been made by the publisher (UCLES) to trace copyright holders, but if any items requiring clearance have unwittingly been included, the publisher will be pleased to make amends at the earliest possible opportunity.

To avoid the issue of disclosure of answer-related information to candidates, all copyright acknowledgements are reproduced online in the Cambridge International Examinations Copyright Acknowledgements