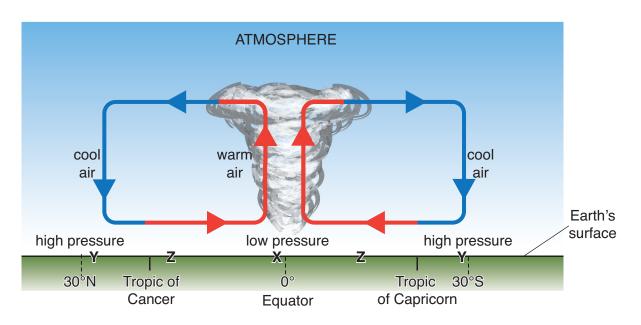

## **BLANK PAGE**

Fig. 3.2 for Question 3

Fig. 3.3 for Question 3

Fig. 4.1 for Question 4

Fig. 4.2 for Question 4

Fig. 5.1 for Question 5

Fig. 5.2 for Question 5

Permission to reproduce items where third-party owned material protected by copyright is included has been sought and cleared where possible. Every reasonable effort has been made by the publisher (UCLES) to trace copyright holders, but if any items requiring clearance have unwittingly been included, the publisher will be pleased to make amends at the earliest possible opportunity.