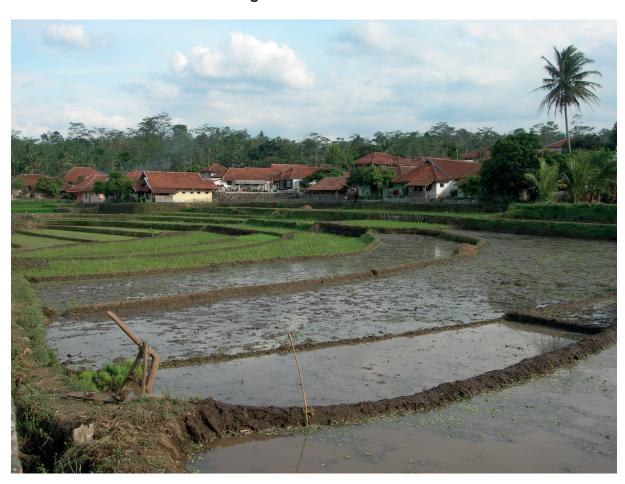

ate of Secondary Education

**GEOGRAPHY** 0460/13

Paper 1 May/June 2018

**INSERT** 

1 hour 45 minutes

## **READ THESE INSTRUCTIONS FIRST**

This Insert contains Figs. 2.1 and 2.2 for Question 2, Figs. 3.2 and 3.3 for Question 3, Figs. 4.1 and 4.2 for Question 4 and Figs. 5.1 and 5.2 for Question 5.

The Insert is **not** required by the Examiner.



The syllabus is approved for use in England, Wales and Northern Ireland as a Cambridge International Level 1/Level 2 Certificate.

This document consists of 7 printed pages and 1 blank page.



© UCLES 2018

Fig. 2.1 for Question 2



Fig. 2.2 for Question 2



3

## **BLANK PAGE**

Fig. 3.2 for Question 3



Fig. 3.3 for Question 3



Fig. 4.1 for Question 4



Fig. 4.2 for Question 4



Fig. 5.1 for Question 5



Fig. 5.2 for Question 5



Permission to reproduce items where third-party owned material protected by copyright is included has been sought and cleared where possible. Every reasonable effort has been made by the publisher (UCLES) to trace copyright holders, but if any items requiring clearance have unwittingly been included, the publisher will be pleased to make amends at the earliest possible opportunity.

To avoid the issue of disclosure of answer-related information to candidates, all copyright acknowledgements are reproduced online in the Cambridge International Examinations Copyright Acknowledgements Booklet. This is produced for each series of examinations and is freely available to download at www.cie.org.uk after the live examination series.

Cambridge International Examinations is part of the Cambridge