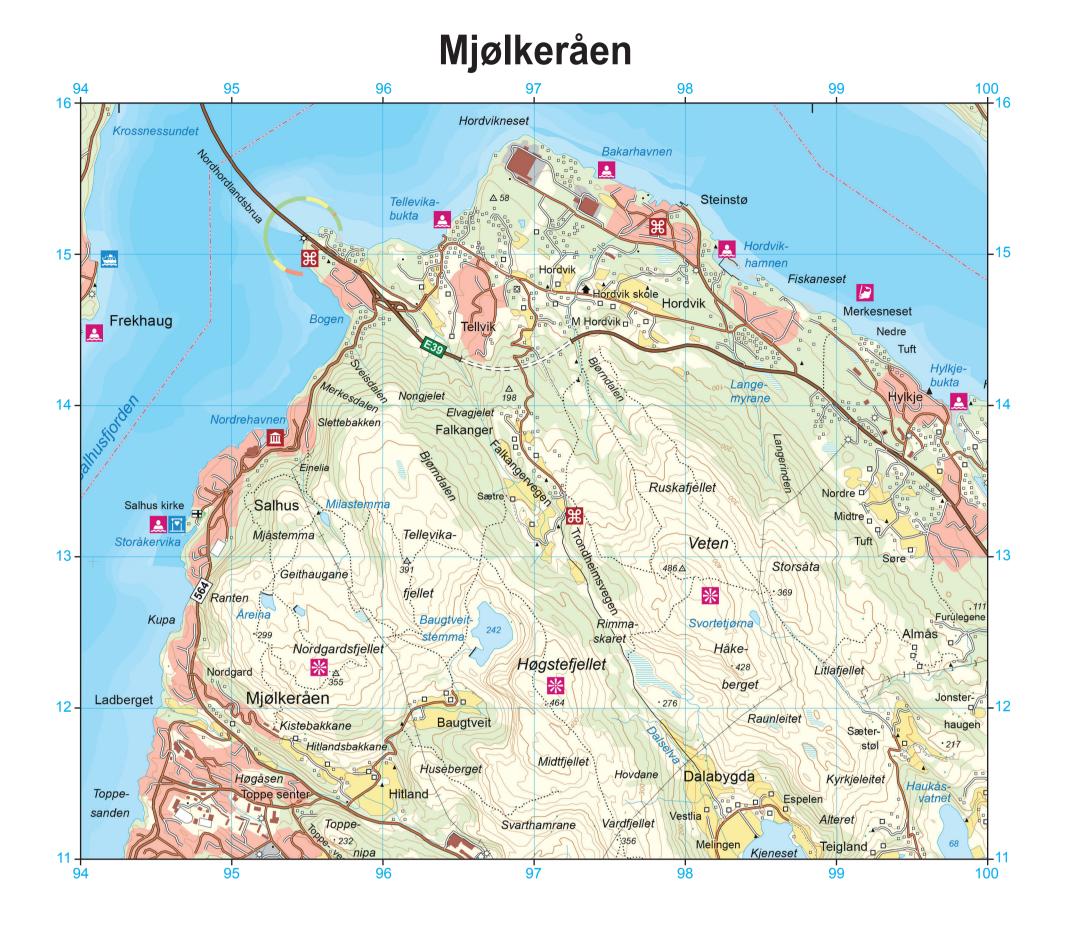

## Survey Map

In order to preserve the scale, the map should be printed in colour onto A3 paper.

When printing, select 'Actual size'. Do not select 'Fit' as this will re-size the map. You may need to change the paper size to A3. Ensure the orientation is Portrait.