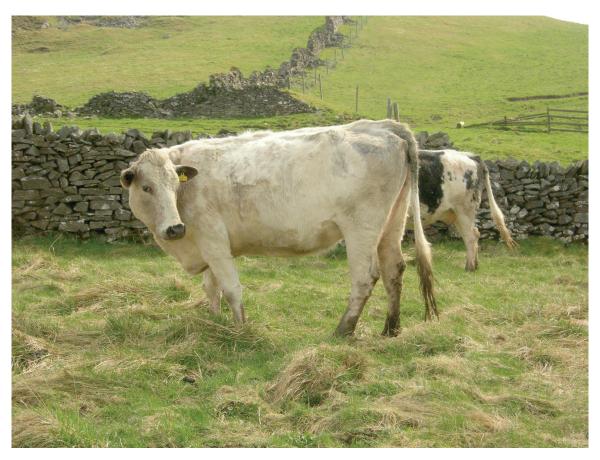

tion

### GEOGRAPHY

Paper 1 INSERT 0460/13 October/November 2019

1 hour 45 minutes

# \* 8 6 1 0 6 7 3 1 0 9 - I \*

### **READ THESE INSTRUCTIONS FIRST**

The Insert contains Fig. 4.1 for Question 4, Fig. 5.1 for Question 5, and Figs. 6.1, 6.2, 6.3 and 6.4 for Question 6.

The Insert is not required by the Examiner.

This syllabus is regulated for use in England, Wales and Northern Ireland as a Cambridge International Level 1/Level 2 Certificate.

This document consists of **7** printed pages and **1** blank page.

DC (JM/CB) 164274/5 © UCLES 2019 Cambridge Assessment

[Turn over







0460/13/INSERT/O/N/19



Fig. 5.1 for Question 5



© UCLES 2019

0460/13/INSERT/O/N/19

[Turn over





Fig. 6.1 for Question 6

4



# Fig. 6.2 for Question 6



[Turn over



Fig. 6.3 for Question 6



0460/13/INSERT/O/N/19



## Fig. 6.4 for Question 6





8

**BLANK PAGE** 

Permission to reproduce items where third-party owned material protected by copyright is included has been sought and cleared where possible. Every reasonable effort has been made by the publisher (UCLES) to trace copyright holders, but if any items requiring clearance have unwittingly been included, the publisher will be pleased to make amends at the earliest possible opportunity.

To avoid the issue of disclosure of answer-related information to candidates, all copyright acknowledgements are reproduced online in the Cambridge Assessment International Education Copyright Acknowledgements Booklet. This is produced for each series of examinations and is freely available to download at www.cambridgeinternational.o