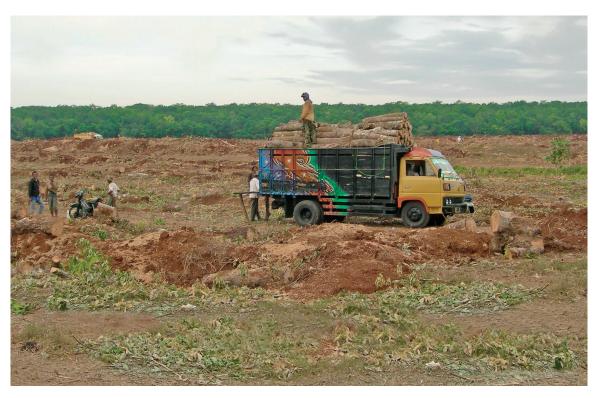

# Fig. 6.2 for Question 6

[Turn over

Fig. 6.3 for Question 6

0460/13/INSERT/O/N/19