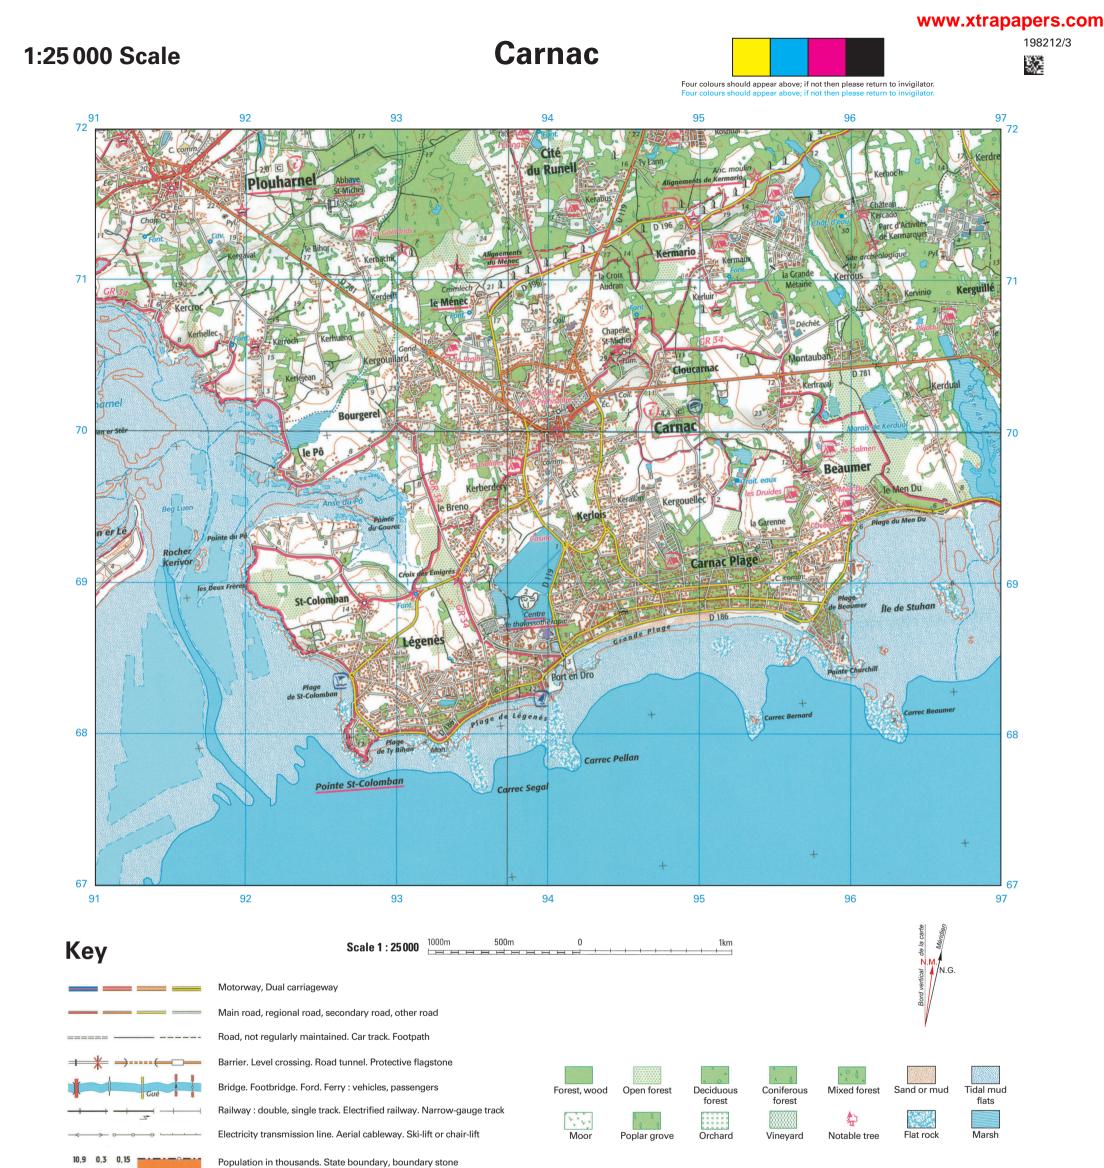

## Survey Map

In order to preserve the scale, the map should be printed in colour onto A3 paper.

When printing, select 'Actual size'. Do not select 'Fit' as this will re-size the map. You may need to change the paper size to A3. Ensure the orientation is Portrait.