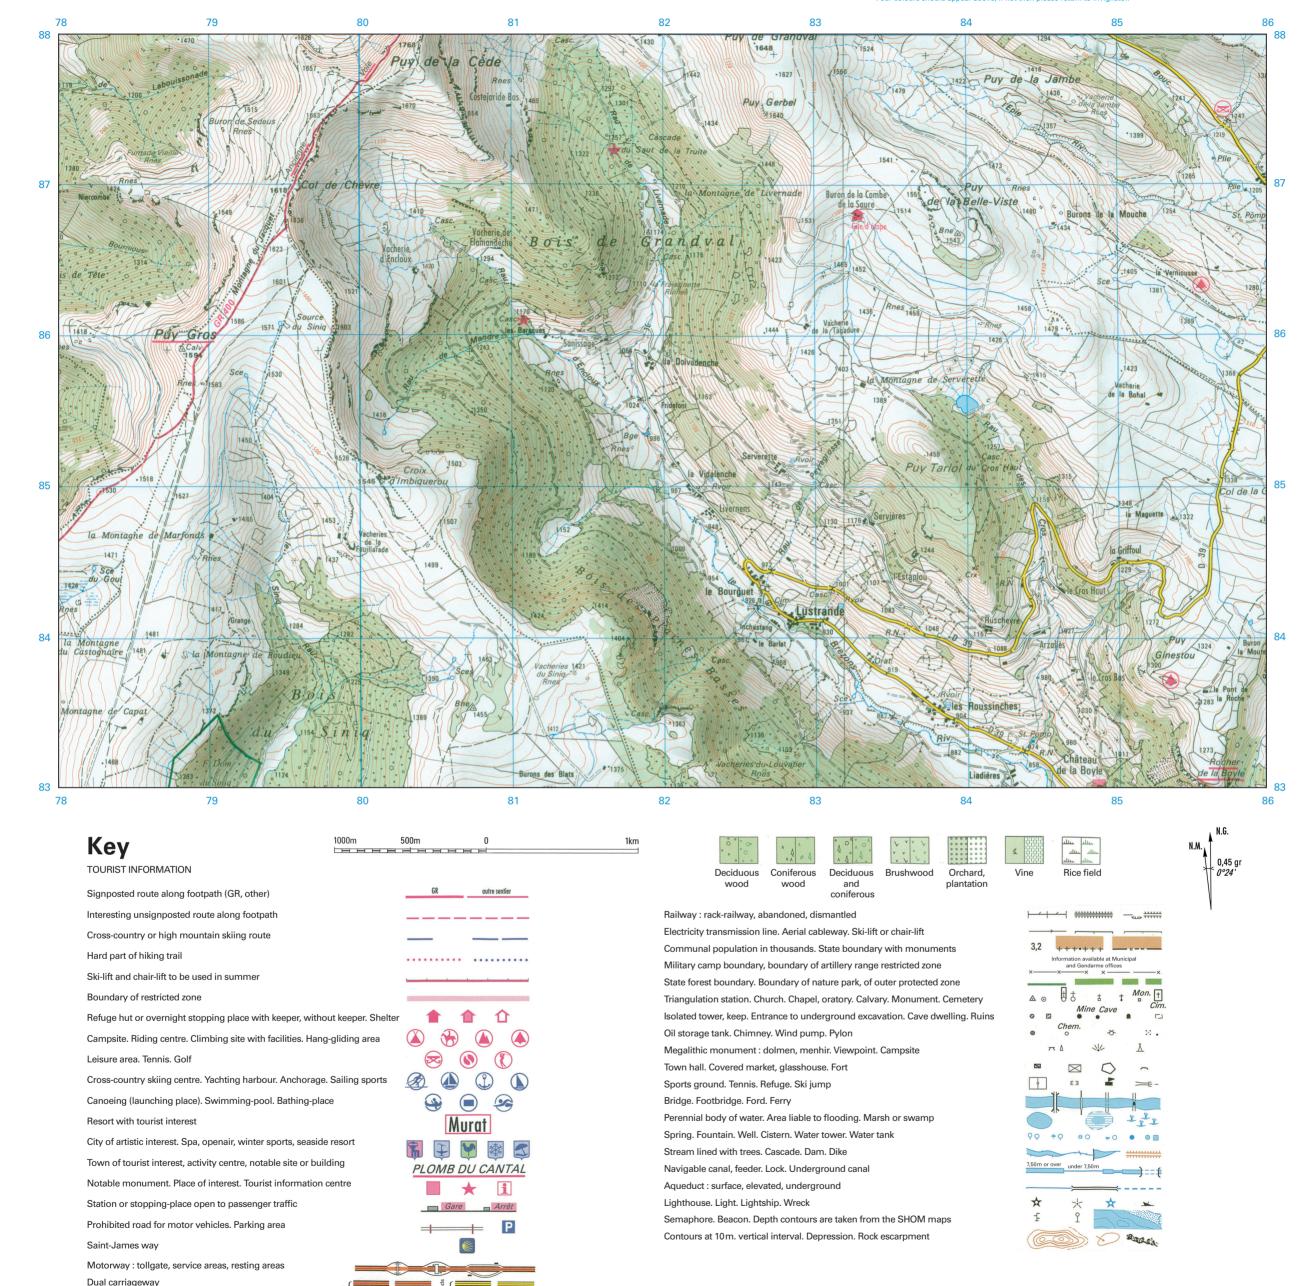

## **Survey Map**

In order to preserve the scale, the map should be printed in colour onto A3 paper.

When printing, select 'Actual size'.

Do not select 'Fit' as this will re-size the map.

You may need to change the paper size to A3.

Ensure the orientation is Portrait.

Main road

Cart track. Footpath

Other road regularly maintained

Road under construction. Road tunnel

Earth bank. Unidentified linear feature. Hedge

Other narrow road: regularly maintained, not regularly maintained

Road: on embankment, in cutting. Road and track lined with trees

Railway : double track, single track. Electrified railway. Narrow gauge track

\_\_\_\_\_Uncertain continuity

 $===\implies \models$ 

## **Bois de Grandval**