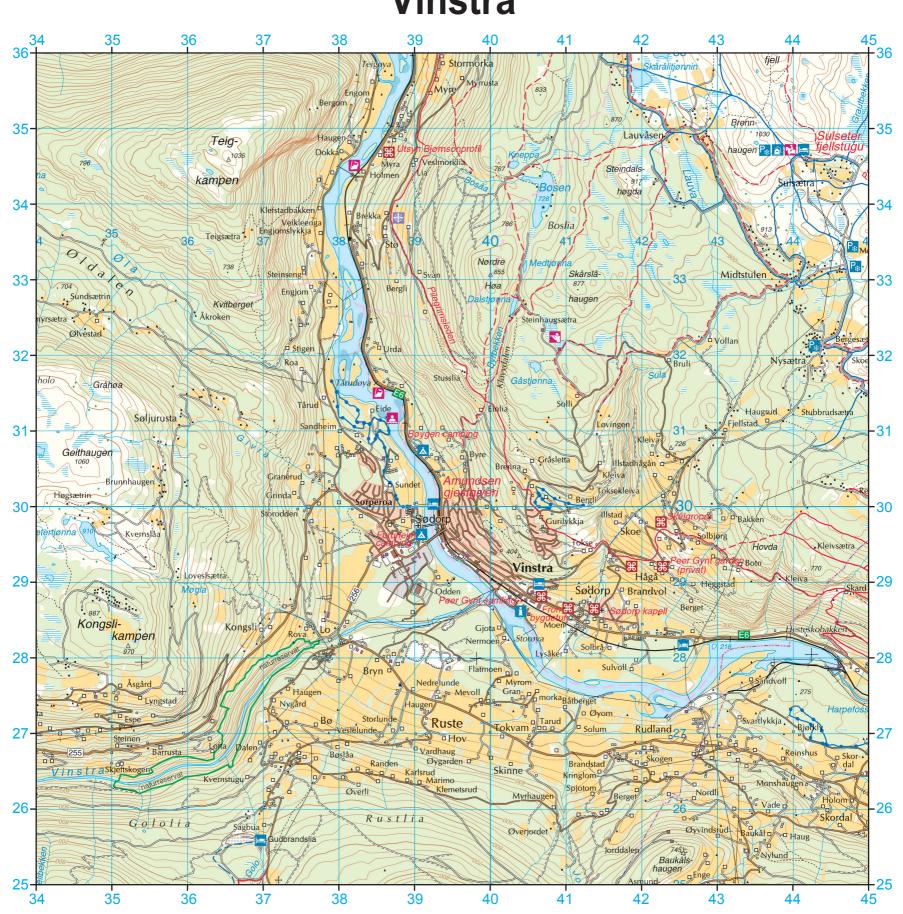

Group of trees. Forest Primitive shelter 41 Restaurant Cultural building Marsh Dog sledging course Cluster of historical rural buildings Cultivated area $\mathfrak{R}$ Scree, talus Sight Canoeing Other cultural features Embankment Cross-country ski course Industrial area d Industry, power station Glacier Communications X Mine Tourist hut with services Quarry, gravel pit Self-service tourist hut State road Country road $\Box$ Power line Tourist cabin without supplies District road Dam Viewpoint www.uglandit.com Ski jump Private road Trykk: Ugland IT Group 06-2007 lacktriangleFootpath; marked, unmarked Rifle range Pharmacy -----Print: Ugland IT Group 06-2007

Toll road, closed

Motor home dumping station



Tillatelsesnummer: MAD12002-535

© Ugland IT Group 2007

Sports ground

## Vinstra