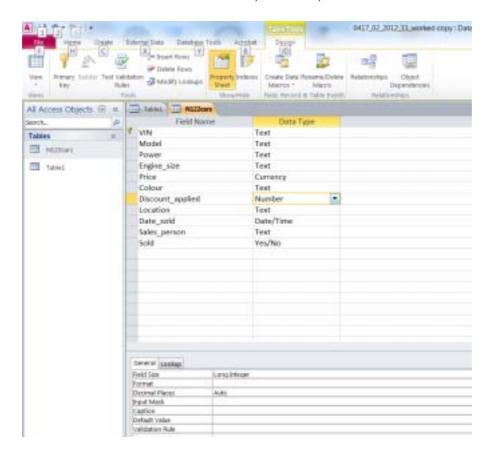

| Jx11cars_v2 Query2 |          |            |             |       |  |  |  |
|--------------------|----------|------------|-------------|-------|--|--|--|
| Sales<br>person    | Model    | Price      | Sum         | Count |  |  |  |
| Leon               | MicroEco | €13,000.00 | €39,000.00  | 3     |  |  |  |
| Machado            | MicroEco | €13,000.00 | €52,000.00  | 4     |  |  |  |
| Marcos             | MicroE   | €13,000.00 | €52,000.00  | 4     |  |  |  |
| Sanchez            | Micre    | €13,000.00 | €195,000.00 | 15    |  |  |  |
| Villalobos         | Mi       | €13,000.00 | €91,000.00  | 7     |  |  |  |
|                    | 7        |            |             |       |  |  |  |

| 1 |                                          | _        |
|---|------------------------------------------|----------|
|   | Database extract                         |          |
|   | Summary of MicroEco, Sold in Madrid      | 1        |
|   | mark                                     |          |
|   | Model, Price, Salesperson, Count and Sun | n fields |
|   | displayed                                | 1        |
|   | mark                                     |          |
|   | Inserted in correct place                | 1        |
|   | mark                                     |          |
|   | Sum of sales                             | 1        |
|   | mark                                     |          |
|   | Count of sales                           | 2        |
|   | marks                                    |          |
|   | Resized to fit in column                 | 1        |
|   | mark                                     |          |
|   |                                          |          |