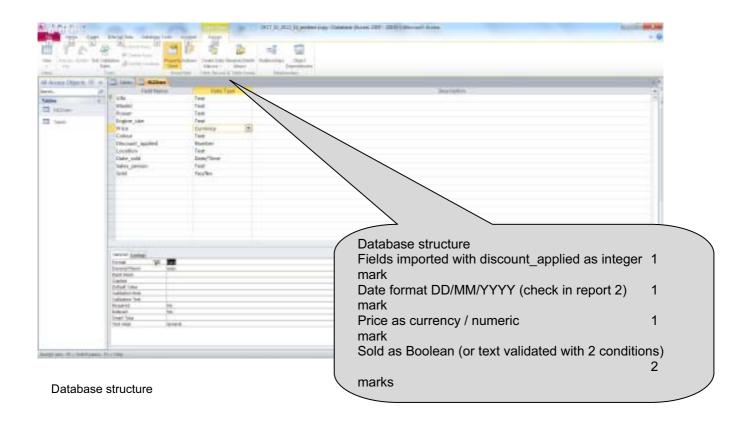

| No   |
|           |              |         |       |             |            |        |      |

Name and details

22 October 2010

Page 3 of 3

Count of records = 46 1
mark
Label: Hybrid power cars (100% accurate) 1
mark

| Page 7 | Mark Scheme                   | Syllabus | Paper |
|--------|-------------------------------|----------|-------|
|        | IGCSE – October/November 2012 | 0417     | 02    |



| Page 8 | Mark Scheme                   | Syllabus | Paper |
|--------|-------------------------------|----------|-------|
|        | IGCSE – October/November 2012 | 0417     | 02    |

Evidence document

The five files saved in work area.

File list 1 mark

Contact details

Sebastian Felin

Sales Director

felin.s@cie.org.uk

Contact name and job title with email address 2 marks



| Page 9 | Mark Scheme                   | Syllabus | Paper |
|--------|-------------------------------|----------|-------|
|        | IGCSE – October/November 2012 | 0417     | 02    |

Name, centre no, candidate no





© Cambridge International Examinations 2012

| Page 10 | Mark Scheme                   | Syllabus | Paper |
|---------|-------------------------------|----------|-------|
|         | IGCSE – October/November 2012 | 0417     | 02    |

#### Email