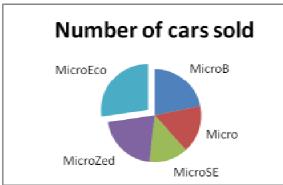

Sales Report

Sales of the Microbco by our sales team in Spain are really taking off.

The whole range of the new Micros is selling

| Chart:                       |          | erforming. |
|------------------------------|----------|------------|
| Pie chart created            | 1 mark   | wered cars |
| Title as given 100% accurate | 1 mark   | ur Spanish |
| Series labels in full        | 1 mark   | performed  |
| Segment withdrawn/highlighte | d 1 mark | Employee   |
| No legend                    | 1 mark   | best sales |
| Inserted in correct place    | 1 mark   | oest sales |
| Resized to fit in column     | 1 mark   | )          |
|                              |          |            |