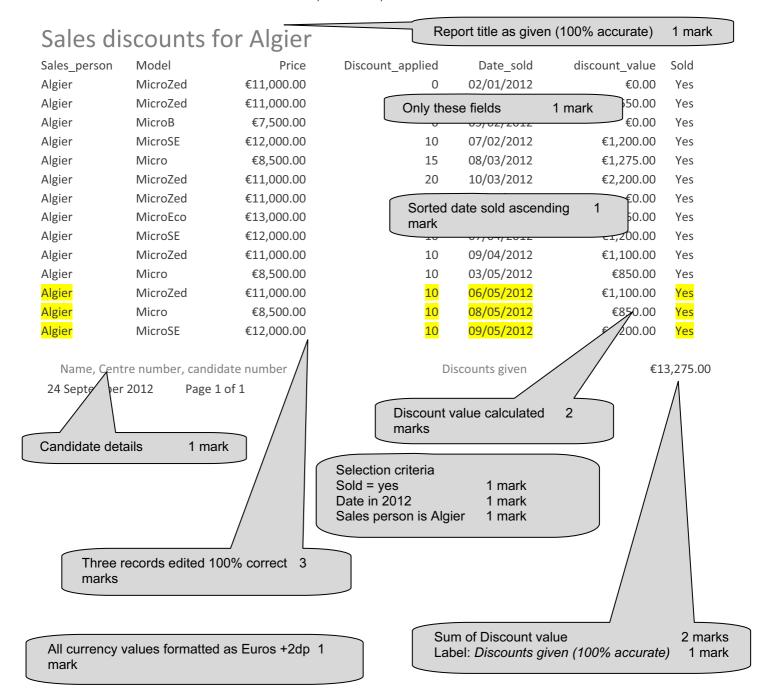

RTF file found and inserted in correct place 1 mark

We at Tawara Star Family Cars have now opened our new showroom park just outside th

addition to Title entry – 100% accurate, formatted and centre aligned Subtitle entry - 100% accurate, formatted and right aligned

bmical 2 marks 2 marks d. This

Advanced

1 mark

1 mark

<del>112111</del> pressure

plant.

Micro range is on sale.

This a photo of the shov that we opened. Here have nd the full you range he latest These Micro

small and co

deal for the family to use in town

Spelling errors corrected 1 mark

the sole

franchisee for the Lola Motor Corporation's of eco-friendly family cars. These cars are ain the new-owner segment of the market, st with economy models affordable by all. De being economical to buy and run, these cars are built with long life in mind, using state of the art manufacturing technologies. These are designed with a sturdy build to give simple servicing and economical repairs, so that the owner can enjoy years of worry free motoring or expect a good resale value based on a quality product.