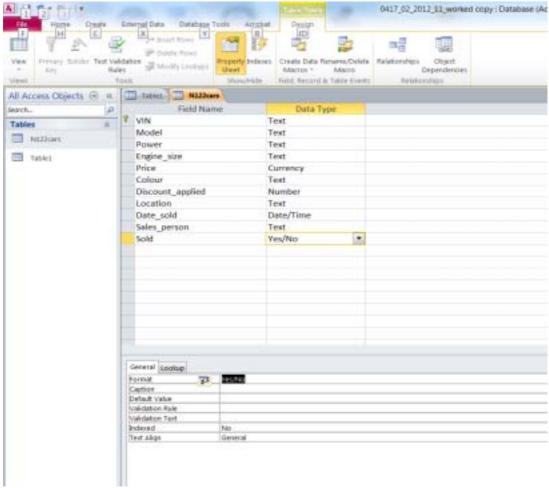

Name, centre no, candidate no

| List of Mic | roSE cars in st          | ock Report               | title 1 mark |                                                  | ndidate details at to<br>p of each page of re |             | 1 mark<br>1 mark |
|-------------|--------------------------|--------------------------|--------------|--------------------------------------------------|-----------------------------------------------|-------------|------------------|
| Location    | VIN                      | Model                    | Power        | Engine_size                                      | Price                                         | Colour      | Sold             |
| Hamburg     | 376A15423011             | MicroSE                  | Н            | 900                                              | €12,000.00                                    | Gold        | No               |
| Hamburg     | 372B15423019             | MicroSE                  | Н            | 900                                              | €12,000.00                                    | Blue        | No               |
| Hamburg     | 373C15423015             | MicroSE                  | Н            | 900                                              | €12,000.00                                    | Gold        | No               |
| Hamburg     | 372B15423012             | MicroSE                  | Н            | 900                                              | €12,000.00                                    | Red         | No               |
| Hamburg     | 372B15423002             | MicroSE                  | Н            |                                                  | €12,000.00                                    | Green       | No               |
| Hamburg     | 373A15423001             | MicroSE                  | Н            | Page orientation landscape                       | 1 mark 00                                     | Gold        | No               |
| Hamburg     | 375C15423020             | MicroSE                  | Н            | Only these 8 fields (any order)                  |                                               | White       | No               |
| Hamburg     | 376A15423015             | MicroSE                  | Н            | Labels and data fully visible Fits one page wide | 1 mark<br>1 mark                              | Red         | No               |
| Hamburg     | 377C15423015             | MicroSE                  | Н            | The one page mae                                 | , <del>00</del> 0.00                          | Green       | No               |
| Hamburg     | 377A15423019             | MicroSE                  | Н            | 900                                              | €12,000.00                                    | Silver      | No               |
| Hamburg     | 377A15423017             | MicroSE                  | Н            | 900                                              | €12,000.00                                    | Red         | No               |
| London      | 377B15423014             | MicroSE                  | Н            | 900                                              | €12,000.00                                    | Red         | No               |
| London      | 377A15423004             | MicroSE —                | Н            | 900                                              | 612 000 00                                    | Green       | No               |
| London      | A15423003                | MicroSE                  | Н            | 900                                              | Selected record MicroSE and                   | lsen        | No               |
| London      | 37 23001                 | MicroSE                  | Н            | 900                                              | NOT sold                                      | 2 marks old | No               |
| London      | 376B                     | MicroSE                  | Н            | 900                                              | €12,000.00                                    | Blue        | No               |
| London      | 377B154                  | MicroSE                  | Н            | 900                                              | €12,000.00                                    | Silver      | No               |
| Madrid      | 373A1546                 |                          |              | 900                                              | €12,000.00                                    | Green       | No               |
| Madrid      | Records on Locati        | sorteα<br>on ascending 1 | mark         | 900                                              | €12,000.00                                    | Silver      | No               |
| Madrid      | 371B15 <del>4Z3004</del> | MicroSE                  | H            | 900                                              | €12,000.00                                    | Blue        | No               |