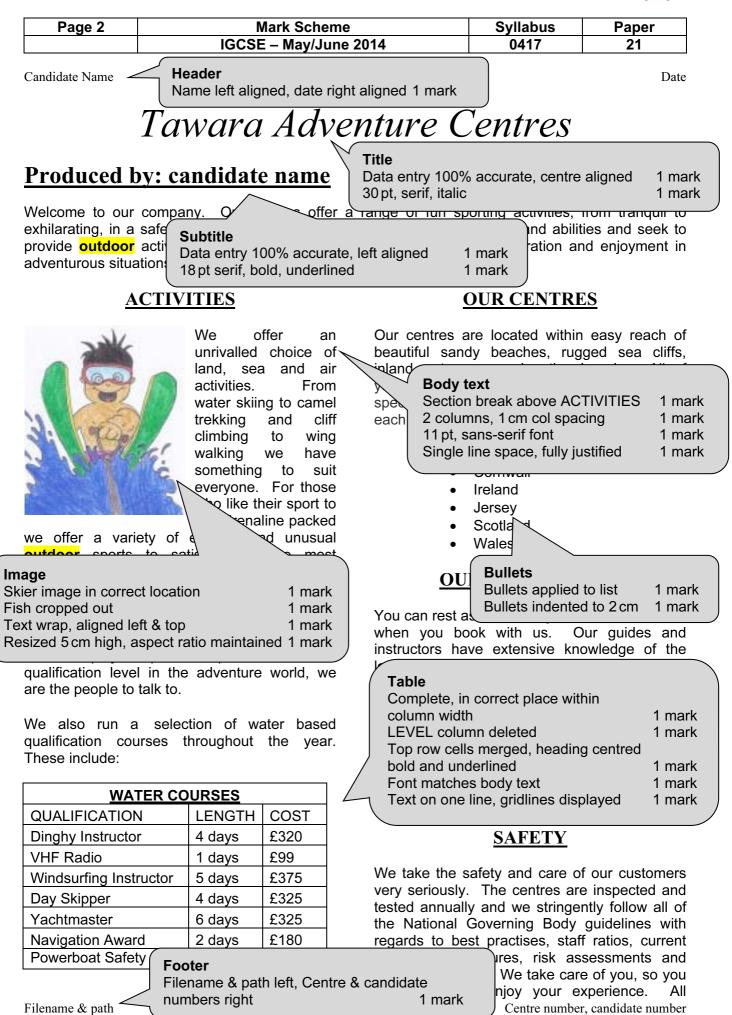

### WINTER SNOW SPORTS

During the winter months you can enjoy a unique and unforgettable experience in the stunning highlands of Scotland. We offer a variety of exciting **outdoor** snow sports which are ideal for those who hot their sport to be exhilarating. From snowmo ice climbina we have a winter sport to ∿ds of

Replace 3 instances of external with outdoor 1 mark

Level

Extreme

Extreme

Advanced

Extreme

Advanced

Advanced

## ACCOMMODATION

Residential accommodation is provided in comfortable, modern, Swiss style log cabins. These purpose-built cabins can sleep up to 6 people and are fully equipped with lounge, kitchenette, shower and toilet. Each has wide French patio doors and a log veranda to sit and take in the amazing views. There are onsite and outside eating and

b enjoy the fantastic views of 8 Subheads formatted centre, serif, 14 pt, bold, underline 1 mark the was open space around you.

> Why not try something different this year? Whether you are looking for an adventure day or an activity packed holiday, we can fulfil all your requirements. For details on the full range of activities available or to download a brochure

visit our website.

3 pt outside border applied to last paragraph 1 mark Light grey shading, 1.5 line spacing 1 mark

# FACILITIES

All centres have clean and modern changing and showering facilities available to all. There

are dining facilities with eating areas, balconies overlooking the stunning sc There is wheelchair access throughou specialised changing facilities. We common rooms where you can relax optional TV and tea & coffee making fad There are also floodlit play areas.