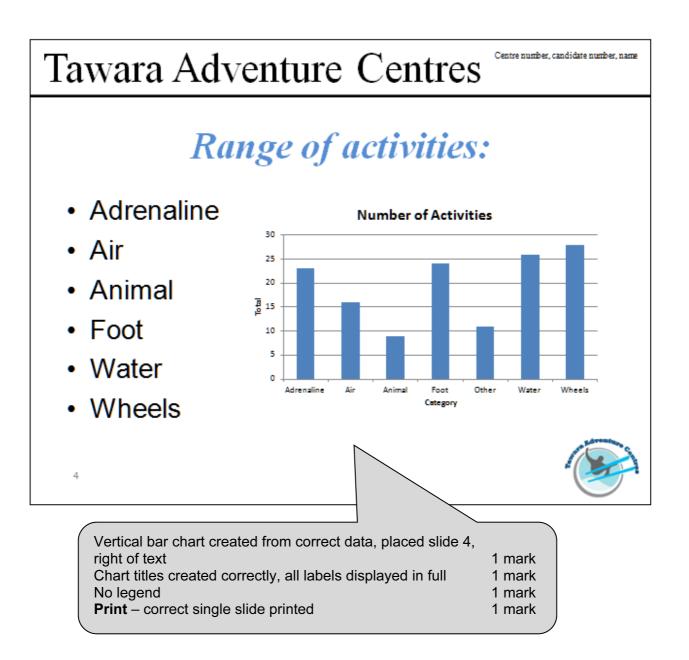

|       |  |
| All items | created and appear on all slides with no overlap                 | 1 mark   |       |  |
| Correct   | Correct logo, resized 2.5 cm, placed bottom right, no distortion |          |       |  |
|           | wara Adventure Centres, 48 pt, serif, top left, no wra           |          |       |  |
|           | zontal line across slide below title                             | 1 mark   |       |  |
|           | lo, Cand No, Name, 10 pt, serif, top right                       | 1 mark   |       |  |
|           | le no, bottom left                                               | 1 mark   |       |  |





| Page 6 | Mark Scheme           | Syllabus | Paper |
|--------|-----------------------|----------|-------|
|        | IGCSE – May/June 2014 | 0417     | 21    |



| Page 7 | Mark Scheme           | Syllabus | Paper |
|--------|-----------------------|----------|-------|
|        | IGCSE – May/June 2014 | 0417     | 21    |

Candidate Name, Centre Number, Candidate Number

#### Step 31 - Database field structure

| J214ACTIVITIES |           |                                                 |        |
|----------------|-----------|-------------------------------------------------|--------|
| Field Name     | Data Type |                                                 |        |
| Course_Code    | Text      |                                                 |        |
| Activity       | Text      | Database structure                              |        |
| Туре           | Text      | All field names as given/correct data types set | 1 mark |
| Lev