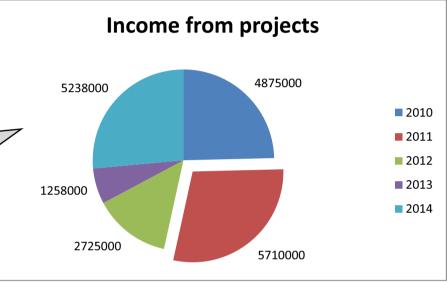

gas processing. They are deeply involved in attending to clients' "emergency codes" as well as continuing their

attenti Chart create from correct data 1 mark Many Segments labelled with Commission values only 1 mark instru Legend shows years 1 mark Title correct as stated backs 1 mark Highest Commission segment withdrawn/emphasised 1 mark servi In correct place in document Engii within column: not distorted 1 mark

engineering firms.

in-hol

The chart shows income generated from projects (and includes projected income from on-going work): The chart shows that the best year was 2011.

Proof reading
No widows / orphans, no split lists 1 mark
Consistent paragraph spacing 1 mark
Document complete, with no blank pages 1 mark