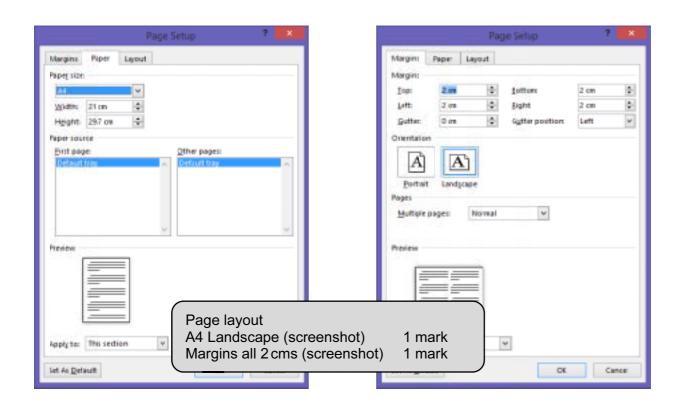

| e and pla  | ced to lef       | t                           | 1 mark           |           |

| Page 6 | Mark Scheme                             | Syllabus | Paper |
|--------|-----------------------------------------|----------|-------|
|        | Cambridge IGCSE – October/November 2015 | 0417     | 02    |







| Page 7 | Mark Scheme                             | Syllabus | Paper |
|--------|-----------------------------------------|----------|-------|
|        | Cambridge IGCSE – October/November 2015 | 0417     | 02    |







| Page 8 | Mark Scheme                             | Syllabus | Paper |
|--------|-----------------------------------------|----------|-------|
|        | Cambridge IGCSE – October/November 2015 | 0417     | 02    |

31 December 2013 Page 1 of 1



New contact
Maryam Sayed m.sayed@cie.org.uk 1 mark



| Page 9 | Mark Scheme                             | Syllabus | Paper |
|--------|-----------------------------------------|----------|-------|
|        | Cambridge IGCSE – October/November 2015 | 0417     | 02    |







Subject Company profile 1 mark
Report only attached file 1 mark
Name, Centre No & candidate no with
Please approve this first draft of the report. 1 mark