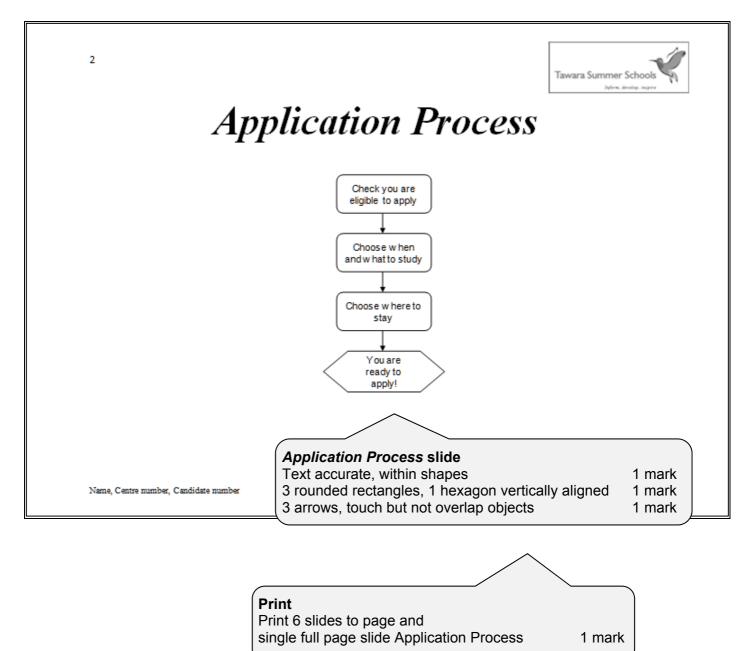

6 slides imported correctly, no changes to text, no blank slides, no overlap of items 1 mark Logo inserted top right, resized, aspect ratio maintained 1 mark Name, Centre number and candidate number bottom left/auto slide numbers top left 1 mark Slide 1 – changed to centred title and subtitle layout, Application Process name inserted 1 mark Accommodation Options Guide produced by: Candidate name v Room Types Historic Buildings En suite Molesworth Lodge - single bed St Aubyn College separate bath/shower room - includes breakfast and evening meab Pencarrow Halls Standard single bed Crispin Court weshbesit - includes breakfast and evening meals Room only single bed washbasii no meals or self-catering facilities Room Types slide 2nd level bullet items demoted - italic, inset with dash bullet style 1 mark Facilities Central Locations · private bedroom with study area · within walking distance of city centre wireless internet access in rooms · adjacent to the teaching site computer room peaceful secluded gardens and "hidden" public telephones historic courts laundry room riverside location chapel/prayer room common room gardens