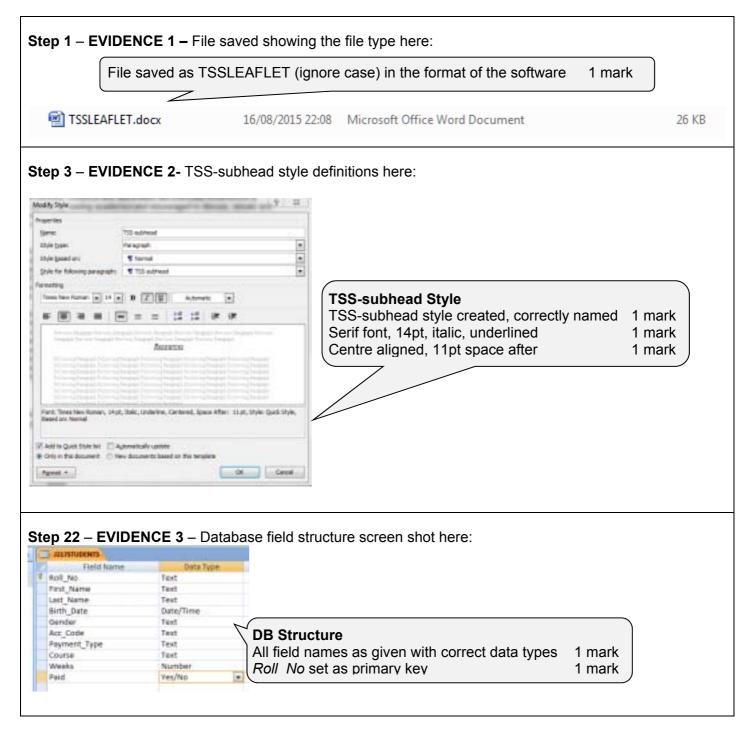

Cambridge International Examinations Cambridge International General Certificate of Secondary Education

#### INFORMATION AND COMMUNICATION TECHNOLOGY

0417/21 May/June 2017

Paper 2 Practical Test A MARK SCHEME Maximum Mark: 80

Published

This mark scheme is published as an aid to teachers and candidates, to indicate the requirements of the examination. It shows the basis on which Examiners were instructed to award marks. It does not indicate the details of the discussions that took place at an Examiners' meeting before marking began, which would have considered the acceptability of alternative answers.

Mark schemes should be read in conjunction with the question paper and the Principal Examiner Report for Teachers.

Cambridge will not enter into discussions about these mark schemes.

Cambridge is publishing the mark schemes for the May/June 2017 series for most Cambridge IGCSE<sup>®</sup>, Cambridge International A and AS Level and Cambridge Pre-U components, and some Cambridge O Level components.

® IGCSE is a registered trademark.

This syllabus is approved for use in England, Wales and Northern Ireland as a Cambridge International Level 1/Level 2 Certificate.

This document consists of **12** printed pages.