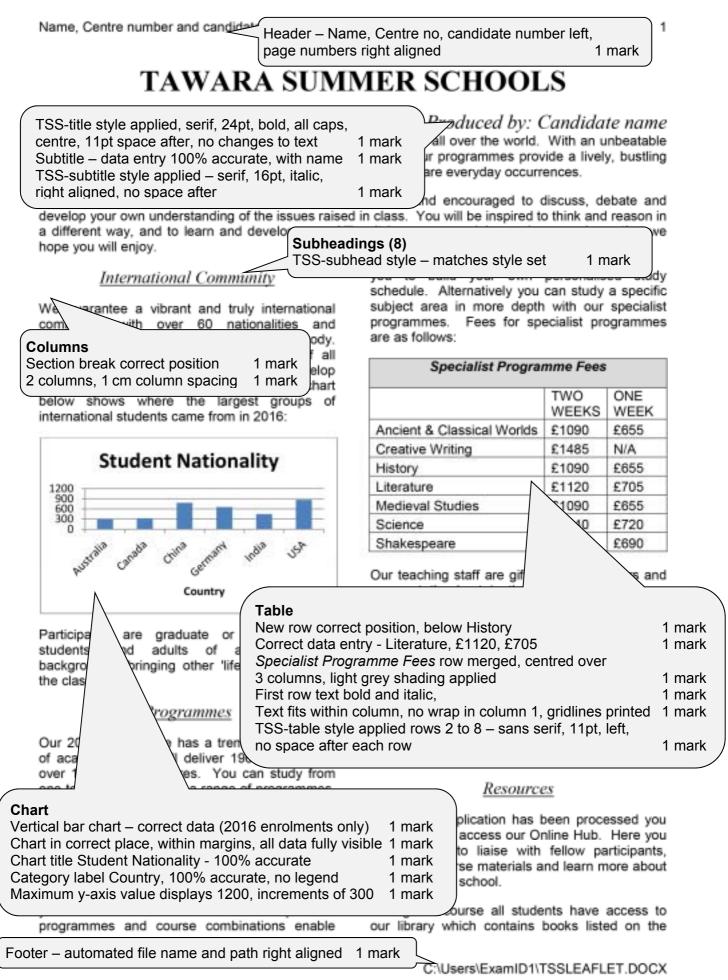

#### Name, Centre number and candidate

course reading lists. Computing facilities will also be available for your use. You will be given a computer account to enable you to access email and write papers for evaluation. If you are staying in college accommodation you will also be able to connect your laptop or other devices to the network from your room.

#### **Accommodation**

You can choose to stay in one of our historic colleges and enjoy a wide range of social activities and weekend excursions. All are situated within walking distance of the teaching sites and the city centre which offers a wide variety of restaurants, cafes, shops and a daily market.

Accommodation is in very basic, single bedrooms normally occupied by undergraduates. The accommodation fee pays for a single room, breakfasts and evening meals, unless otherwise stated. There are no double or twin rooms available. Couples are normally housed in adjacent rooms. All rooms must be vacated after breakfast on your departure date. Nonresidential attendance is also possible if you prefer to find your own lodgings.

Language requirements

2

and have enough money to pay your tuition fees and support yourself while you are in the UK. Visa regulations are subject to change. Please check the UK Government Visa and Immigration website for the most up-to-date information.

#### Insurance

It is essential that you take out travel insurance before travelling to cover your journeys and your stay. Your insurance must cover you if you have to leave early as we cannot refund tuition or accommodation fees if you have to cut short your stay. Insurance should also cover any expenses incurred as a result of lost or stolen property, late arrival, early or delayed departure, or cancellation due to unforeseen circumstances.

Medical care is free if your country has a reciprocal arrangement with the UK. If it does not, you must take out medical insurance to ensure you are covered during your stay, particularly if you have known medical needs that may require attention. Medical and hospital costs are expensive and payment is often needed at the time of treatment.

### Entertainment and Excursions

Evening lectures form part of your programme but we also organise a number of recreational

| All summer echool                                                                         | evente la aive participante the encodunity la                                                                                     |
|-------------------------------------------------------------------------------------------|-----------------------------------------------------------------------------------------------------------------------------------|
| Image                                                                                     |                                                                                                                                   |
| Correct in                                                                                | mage inserted in correct position 1 mark                                                                                          |
|                                                                                           | flected so the scroll on right 1 mark                                                                                             |
|                                                                                           | op of text and to left margin, text wrapped 1 mark                                                                                |
| English is of Resized t                                                                   | to 4 cm wide, aspect ratio maintained 1 mark                                                                                      |
| enough standard. The<br>test result must show<br>that you are able to                     | the subjects covered in the academic<br>programmes and are a good way to meet new<br>people, explore England and learn more about |
| understand and follow arguments presented in                                              | British culture. The estimated cost of excursions                                                                                 |
| written and spoken English at university level. In                                        | ranges from £15 for a local walking tour and £65                                                                                  |
| addition, if you are applying for Creative Writing                                        | for a day trip, to £80 for a theatre day. All prices                                                                              |
| wd Page layout                                                                            |                                                                                                                                   |
| for TSS-body style applied – sans serif, 11pt, sir                                        |                                                                                                                                   |
| Document complete/paragraphs intact, marg                                                 |                                                                                                                                   |
| spacing consistent, top of columns balanced,                                              |                                                                                                                                   |
| split tables/charts, blank pages                                                          | 1 mark the                                                                                                                        |
| Visas are not needed by European Economic<br>Area (EEA) or Swiss nationals. Everyone else | a good way to discover the city.                                                                                                  |
| must obtain a Short-Term Study Visa. We will                                              | Ear further information plages visit our upheits or                                                                               |

must obtain a Short-Term Study Visa. We will support your student visa application. To meet the visa requirements you must be at least 18 years of age, already have an unconditional offer to study in the UK for no more than 6 months,