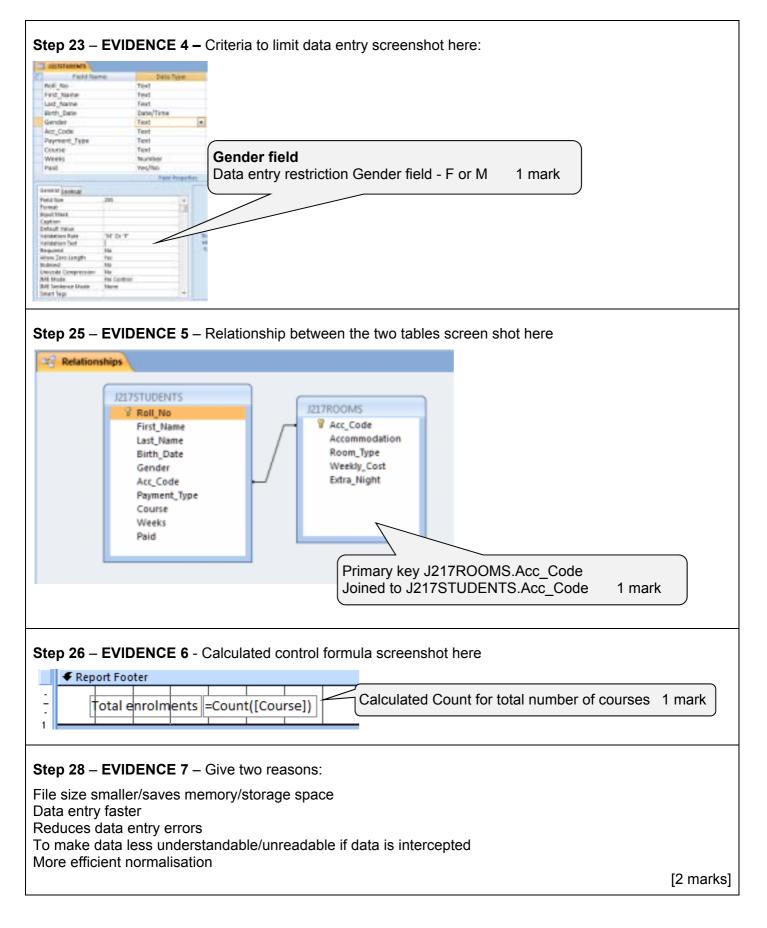

#### **Evidence Document**

| Step 29 – EVIDENCE 8 – Data type and reason for choice:                                                                                                                  |                                                                                                          |                        |                 |        |      |                                               |           |
|--------------------------------------------------------------------------------------------------------------------------------------------------------------------------|----------------------------------------------------------------------------------------------------------|------------------------|-----------------|--------|------|-----------------------------------------------|-----------|
| Alphanumeric/Text (1 mark)                                                                                                                                               |                                                                                                          |                        |                 |        |      |                                               |           |
| May contain additional character(s) such as oblique/dash/space/brackets/plus symbol Retains leading zeros                                                                |                                                                                                          |                        |                 |        |      |                                               |           |
| Field wou                                                                                                                                                                | ld not be used f                                                                                         | or a                   | ny calculati    | ons    |      |                                               | [1 mark]  |
| Step 30 –                                                                                                                                                                | EVIDENCE 9 -                                                                                             | - Ev                   | aluation of     | fields | s he | ere:                                          |           |
| Gender                                                                                                                                                                   |                                                                                                          |                        |                 |        |      |                                               |           |
| Missing la<br>Labels in<br>Change o                                                                                                                                      | :<br>additional radio<br>bel e.g. prefer r<br>full/displays all<br>f control type e.<br>hod of data entr | not t<br>optio<br>g. d | o answer<br>ons | st     |      |                                               |           |
| Payment_                                                                                                                                                                 | Туре                                                                                                     |                        |                 |        |      |                                               |           |
| Two from:<br>Dimensions of control too long for data/position of field<br>No drop down list/selection process<br>Label font size/type<br>More appropriate label          |                                                                                                          |                        |                 |        |      |                                               |           |
|                                                                                                                                                                          |                                                                                                          |                        |                 |        |      |                                               | [4 marks] |
| Step 31 – EVIDENCE 10 – Date field screenshot here:<br>{ DATE \@ "dd/MM/yy" \* MERGEFORMAT }<br>Mail Merge<br>Correct today's date field, correct format dd/mm/yy 1 mark |                                                                                                          |                        |                 |        |      |                                               |           |
| Step 32 –                                                                                                                                                                | EVIDENCE 11                                                                                              | – N                    | 1ail merge s    | selec  | tior | n method screen shot here                     |           |
| Query Option                                                                                                                                                             | 15                                                                                                       |                        |                 | -      | -    | 2 <b>X</b>                                    |           |
| Elter Record                                                                                                                                                             | ds Sgrt Records                                                                                          |                        |                 |        |      |                                               |           |
| 1                                                                                                                                                                        | Field:                                                                                                   | _                      | Comparison:     | _      |      | mpare to:                                     |           |
|                                                                                                                                                                          | Course                                                                                                   |                        | Equal to        | -      |      | edeval Studies                                |           |
| And •                                                                                                                                                                    | Duration                                                                                                 | -                      | Equal to        |        |      |                                               |           |
| And •                                                                                                                                                                    |                                                                                                          |                        |                 |        |      |                                               |           |
|                                                                                                                                                                          |                                                                                                          | -                      |                 |        |      | Merge                                         |           |
|                                                                                                                                                                          |                                                                                                          | -                      |                 | Ev     | /Ide | ence of Medieval Studies and 3 weeks selected | 1 mark    |
|                                                                                                                                                                          |                                                                                                          |                        |                 |        |      |                                               |           |
| Clear All                                                                                                                                                                | ]                                                                                                        |                        |                 |        | [    | OK Cancel                                     |           |
| 6                                                                                                                                                                        |                                                                                                          |                        |                 |        |      |                                               |           |
|                                                                                                                                                                          |                                                                                                          |                        |                 |        |      |                                               |           |
|                                                                                                                                                                          |                                                                                                          |                        |                 |        |      |                                               |           |