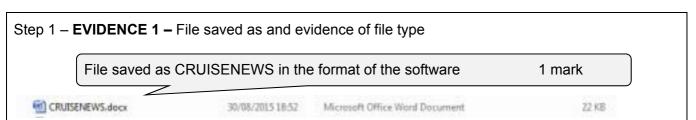

C:\NicFolder\CRUISENEWS.docx

**Header –** an automated file name with path right aligned, no other text/placeholder

1 mark