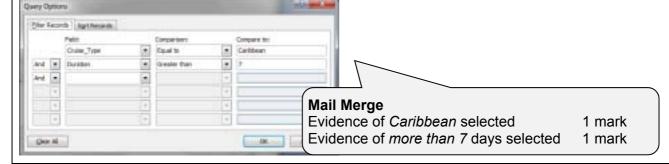

Step 23 - EVIDENCE 8 - Calculated control formula screenshot here

Step 24 - **EVIDENCE 9** – Extract selection criteria:

Step 25 – EVIDENCE 10 – describe two advantages of using relational tables rather than a flat file database: