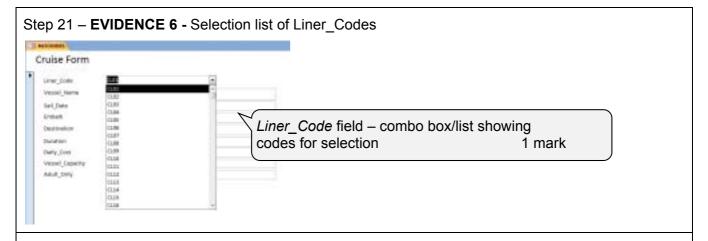

#### Step 20 - EVIDENCE 4 - Liner\_Code as key field

**EVIDENCE 5** – Relationship between the two tables screen shot here:

© UCLES 2017 Page 10 of 13

October/November 2017

Step 22 – **EVIDENCE 7 –** Data entry form used to enter new record