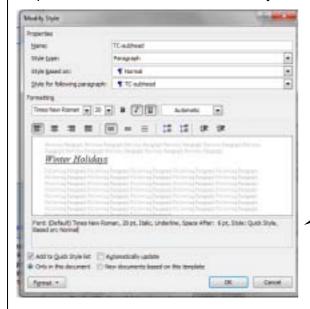

#### Step 3 – **EVIDENCE 2-** TC-subhead style definition screen shot here:

#### **TC-subhead Style**

TC-subhead style created, named correctly
Serif font, 20pt, italic, underlined
1 mark
Left aligned, 6pt space after
1 mark