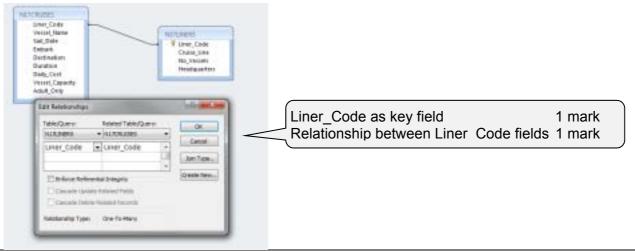

#### Step 20 - EVIDENCE 4 - Liner\_Code as key field

**EVIDENCE 5** – Relationship between the two tables screen shot here:

© UCLES 2017 Page 10 of 13

October/November 2017

Step 22 – **EVIDENCE 7 –** Data entry form used to enter new record