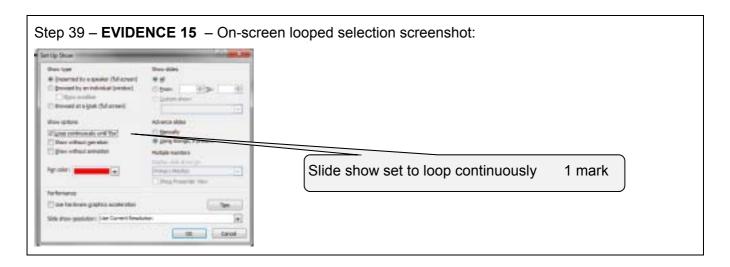

#### Step 31 – **EVIDENCE 14** – Mail merge selection method screenshot here:

© UCLES 2017 Page 12 of 13

2017