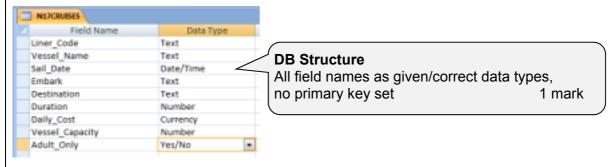

wrap.

1 mark 1 mark

1 mark

# Tawara Cruises Cruising – A Growth Industry Interim Report









October/November 2017

# Tawara Cruises



# Worldwide Cruise Passengers

#### 2019 Passengers By Region



- 2013 20.1 million
- 2016 22.9 million
- 2019 25.3 million expected

5

frame, Centre number, Candidate number

#### **Print**

Print 6 slides to page and single full page slide *Worldwide Cruise Passengers* slide 1 mark

© UCLES 2017 Page 9 of 13

2017

#### **Evidence Document**



#### Step 3 – **EVIDENCE 2-** TC-subhead style definition screen shot here:



#### **TC-subhead Style**

TC-subhead style created, named correctly
Serif font, 20pt, italic, underlined
1 mark
Left aligned, 6pt space after
1 mark

#### Step 19 – **EVIDENCE 3** – Database field structure screen shot here:



#### Step 20 - EVIDENCE 4 - Liner\_Code as key field

**EVIDENCE 5** – Relationship between the two tables screen shot here:



© UCLES 2017 Page 10 of 13

October/November 2017



Step 22 – **EVIDENCE 7 –** Data entry form used to enter new record



Step 23 - EVIDENCE 8 - Calculated control formula screenshot here



Step 24 - **EVIDENCE 9** – Extract selection criteria:



Step 25 – EVIDENCE 10 – describe two advantages of using relational tables rather than a flat file database:

1 mark per valid advantage:

- data only stored once/data does not have to be typed in twice reduces/avoids data redundancy/duplication
- quicker to enter/update/edit data
- fewer errors are likely
- reduces storage requirements

[2 marks]

October/November 2017

Step 26 – **EVIDENCE 11** – describe how Tawa