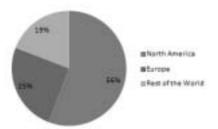

# Worldwide Cruise Passengers

#### 2019 Passengers By Region

- 2013 20.1 million
- 2016 22.9 million
- 2019 25.3 million expected

5

frame, Centre number, Candidate number

#### **Print**

Print 6 slides to page and single full page slide *Worldwide Cruise Passengers* slide 1 mark

© UCLES 2017 Page 9 of 13

2017