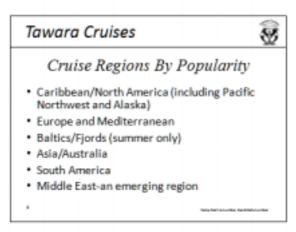

#### 2019 Passengers By Region

- 2013 20.1 million
- 2016 22.9 million
- 2019 25.3 million expected

5

frame, Centre number, Candidate number