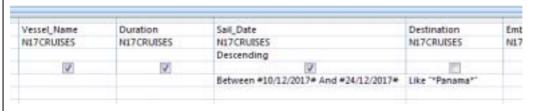

Step 23 - EVIDENCE 8 - Calculated control formula screenshot here

Step 24 - **EVIDENCE 9** – Extract selection criteria:

Step 25 – EVIDENCE 10 – describe two advantages of using relational tables rather than a flat file database: