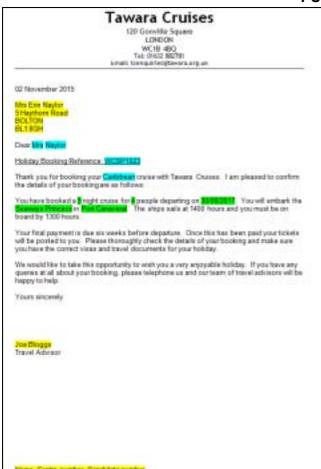

## Tawara Cruises

120 Gonville Square LONDON WC1B 4BQ Tel: 01632 882781 Email: tcenquiries@tawara.org.uk

31 August 2015

«Title» «First Name» «Last Name» «Street»

«Area» «Post Code» Fields «Title» «First Name» «Last Name», «Street».

«Area».

«Post\_Code» correct position and spacing

1 mark

Dear «Title» «Last Name»

Holiday Booking Reference: «Book Ref»

Fields «Title» «Last Name» «Book\_Ref»

«Cruise Type» correct position and spacing

1 mark

Thank you for booking your «Cruise\_Type» cruise with Tawara Cruises. I am pleased to confirm the details of your booking are as follows:

You have booked a "Duration" night cruise for "Passengers" people departing on «Departure Date». You will embark the «Ship» in «Embark». The ships sails at 1400 hours and you must be on board by 1300 hours.

will be posted to you. Please thor you have the correct visas and tra

Your final payment is due six wee Fields «Duration», «Passengers» | «Departure\_Date». | «Ship» | «Embark». correct position, spacing, punctuation intact

We would like to take this opportunity to wish you a very enjoyable holiday. If you have any queries at all about your booking, please telephone us and our team of travel advisors will be happy to help.

Yours sincerely

Joe Bloggs Travel Advisor Name replaces Candidate Name

Name, Centre no and candidate no in the footer 1 mark

Name, Centre number, Candidate number

© UCLES 2017 Page 6 of 13

October/November 2017