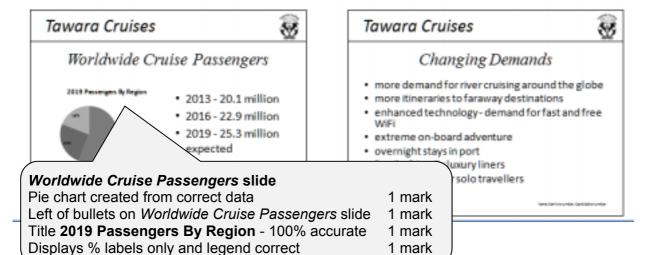

# Worldwide Cruise Passengers

#### 2019 Passengers By Region

- 2013 20.1 million
- 2016 22.9 million
- 2019 25.3 million expected

5

frame, Centre number, Candidate number

#### **Print**

Print 6 slides to page and single full page slide *Worldwide Cruise Passengers* slide 1 mark

© UCLES 2017 Page 9 of 13

2017