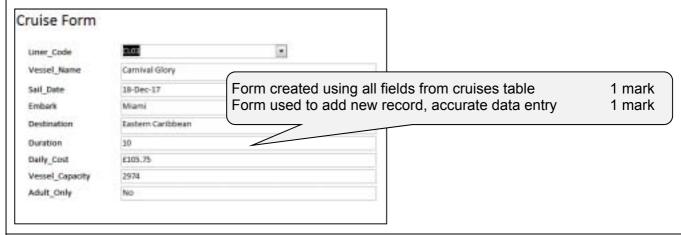

#### Step 20 - EVIDENCE 4 - Liner\_Code as key field

**EVIDENCE 5** – Relationship between the two tables screen shot here:

© UCLES 2017 Page 10 of 13

October/November 2017

Step 22 – **EVIDENCE 7 –** Data entry form used to enter new record