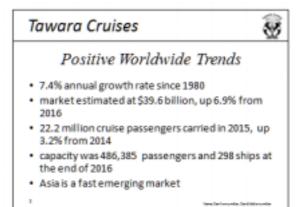

# Worldwide Cruise Passengers

#### 2019 Passengers By Region

- 2013 20.1 million
- 2016 22.9 million
- 2019 25.3 million expected

5

frame, Centre number, Candidate number