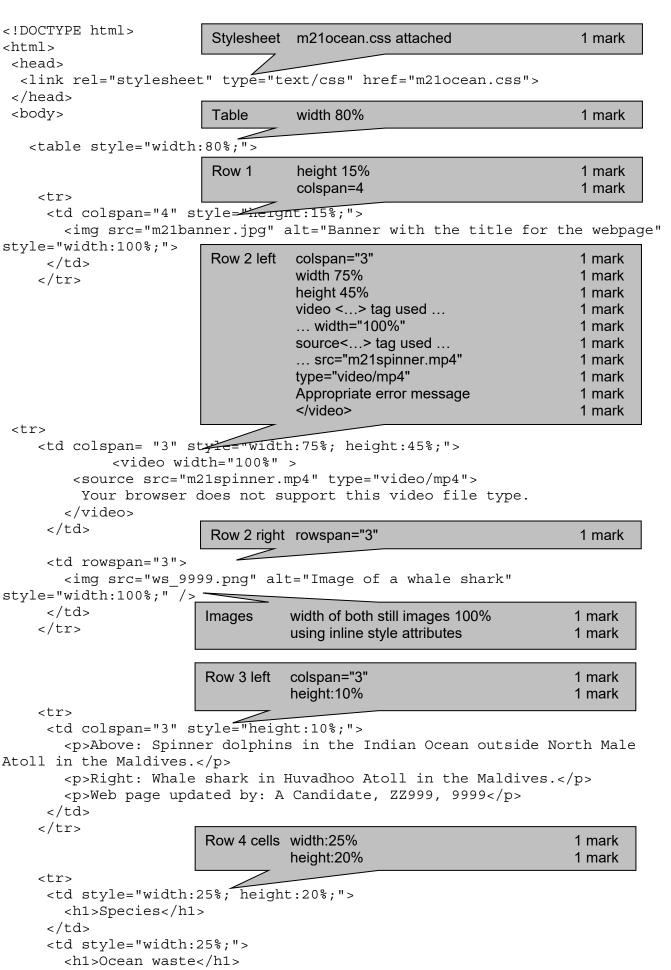

# Cambridge IGCSE – Mark Scheme **PUBLISHED**

| - 1 🖓                  | - v                                                                                                     | Picture Tools                        | ocean                                            |                                                                                          |                                                      |           | - C         | ) ×                                                                |
|------------------------|---------------------------------------------------------------------------------------------------------|--------------------------------------|--------------------------------------------------|------------------------------------------------------------------------------------------|------------------------------------------------------|-----------|-------------|--------------------------------------------------------------------|
| File                   | Home Share View                                                                                         | Manage                               |                                                  |                                                                                          |                                                      |           |             | ~ 👩                                                                |
| ← →                    | ☆ 介 < CIE > 0417                                                                                        | > 2021 > 0417.3                      | 1_Mar_2021 > Wo                                  | rked > ocean                                                                             | v õ                                                  | Search oc | san         | Q,                                                                 |
|                        | A                                                                                                       |                                      |                                                  |                                                                                          |                                                      |           |             | -                                                                  |
| *                      | Name                                                                                                    | Date                                 | Туре                                             | 1                                                                                        | Size                                                 | Tags      | Dimensions  |                                                                    |
|                        | m21banner.jpg                                                                                           | 08/02/2019 10:09                     | JPG Fi                                           | le                                                                                       | 95 KB                                                |           | 1920 x 411  |                                                                    |
| - 1                    | m21ocean.css                                                                                            | 08/02/2019 11:11                     |                                                  | ding Style S                                                                             | 1 KB                                                 |           |             |                                                                    |
|                        | m21ocean.bt                                                                                             | 08/02/2019 12:37                     |                                                  | locument                                                                                 | 1 KB                                                 |           |             |                                                                    |
|                        | m21spinner.mp4 m21text.txt                                                                              | 08/02/2019 09:25<br>08/02/2019 17:09 |                                                  | File<br>locument                                                                         | 3,463 KB                                             |           |             |                                                                    |
|                        | m21whaleshark.jpg                                                                                       | 24/01/2019 23:30                     |                                                  |                                                                                          | 1 KB<br>131 KB                                       |           | 1454 x 1080 |                                                                    |
|                        | ws_9999.png                                                                                             | 08/02/2019 10:48                     |                                                  | e Fireworks                                                                              | 894 KB                                               |           | 500 x 1200  |                                                                    |
|                        |                                                                                                         |                                      |                                                  |                                                                                          |                                                      |           |             |                                                                    |
| <b>-</b> •             | <                                                                                                       |                                      |                                                  |                                                                                          |                                                      |           |             | >                                                                  |
| 7 items                |                                                                                                         |                                      |                                                  |                                                                                          |                                                      |           |             |                                                                    |
|                        | Screen shot<br>ws_9999                                                                                  | Cropped                              | ne, file name<br>to 500 x 120<br>in PNG form     | 00                                                                                       | sions, ext                                           | ensions,  | file sizes  | 1 mark<br>1 mark<br>1 mark                                         |
| malloceuru             | cus - Notegad                                                                                           |                                      |                                                  |                                                                                          | - 0                                                  | ×         |             |                                                                    |
|                        | mat Yes Help                                                                                            |                                      |                                                  |                                                                                          |                                                      | 100       |             |                                                                    |
| * A Ca                 | ndidate, ZZ999,                                                                                         | 9999 */                              |                                                  |                                                                                          |                                                      | ^         |             |                                                                    |
| td<br>body<br>h1<br>h2 | border-<br>border-<br>min-wid<br>margin-<br>{ border:<br>{backgrou<br>{ font-si<br>text-al<br>{ font-si | lign:center<br>lze:14;}              | separate;<br>px;<br>;}<br>d black;}<br>#9aabd5;} |                                                                                          |                                                      |           |             |                                                                    |
| 2,p                    | { font-si                                                                                               | ize:12;}<br>lign:justi               | Ev: 3                                            |                                                                                          |                                                      |           |             |                                                                    |
| 1,h2,p                 | { font-fa                                                                                               |                                      | , Verdana,                                       | sans-ser                                                                                 | if;                                                  |           |             |                                                                    |
|                        |                                                                                                         | table<br>body                        |                                                  | /* Candio<br>margin-le<br>margin-rig<br>backgrou<br>font-famil<br>, Verdana<br>, sans-se | eft:auto<br>ght:auto<br>ind-color:<br>ly: Arial<br>a | ·         |             | 1 mark<br>1 mark<br>1 mark<br>1 mark<br>1 mark<br>1 mark<br>1 mark |