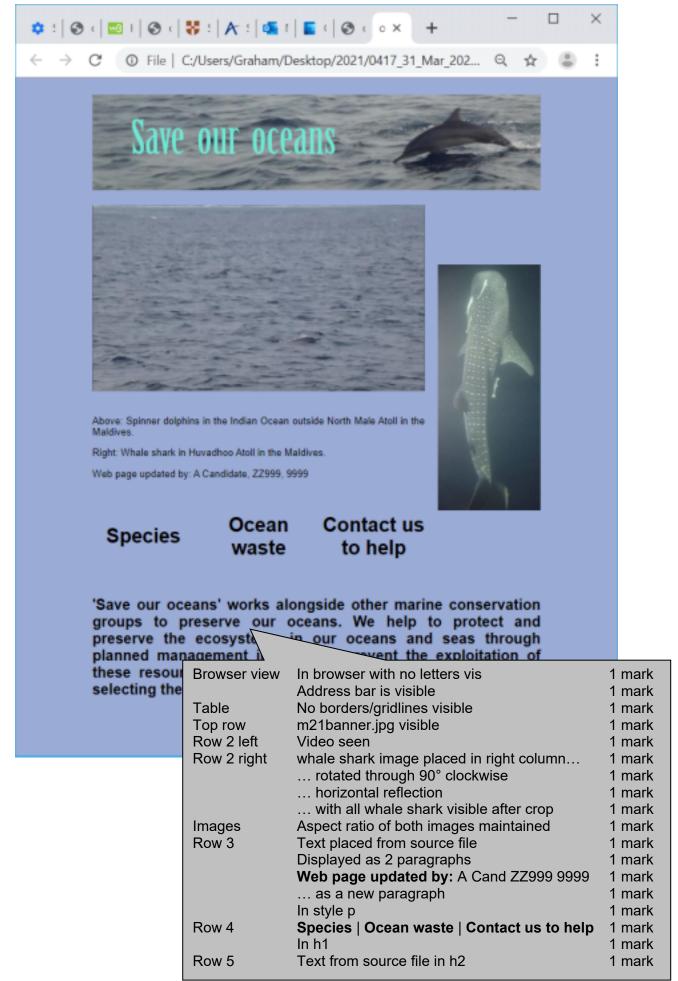

# Cambridge IGCSE – Mark Scheme **PUBLISHED**

<h1>Contact us to help</h1> Row 5 height:10% 1 mark <h2>'Save our oceans' works alongside other marine conservation groups to preserve our oceans. We help to protect and preserve the ecosystems in our oceans and seas through planned management in order to prevent the exploitation of these resources. You can assist us in many ways. Start by selecting the 'contact us' link above. </h2> </body> </html>