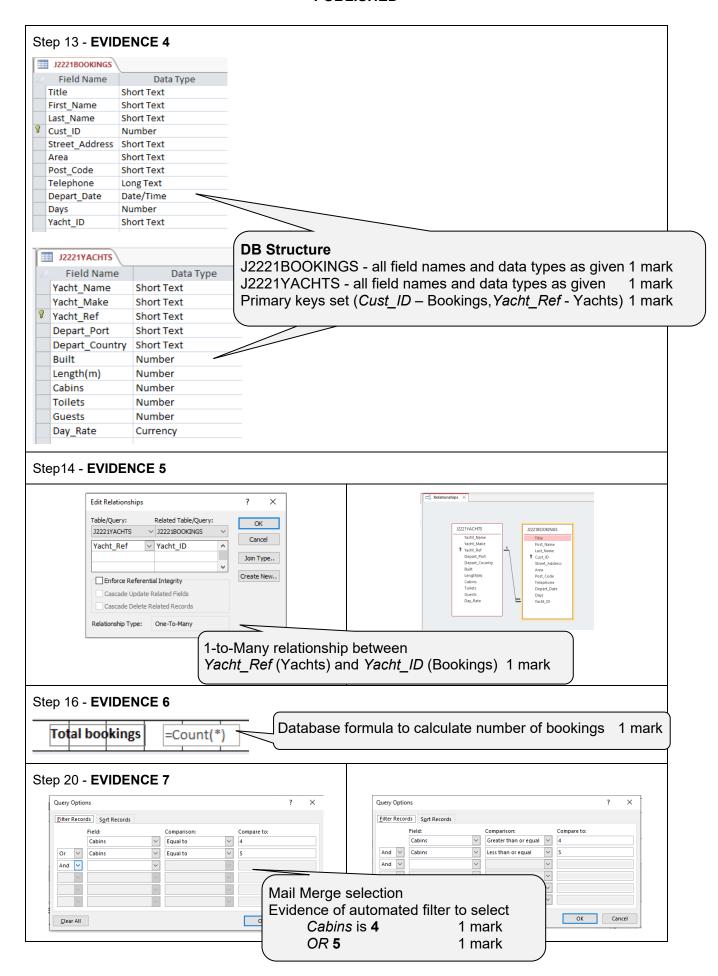

summer, 10°C in winter
- · many protected marine areas

Name, centre number, candidate number

2

28/04/2022



#### Wind and Tides

- tidal range is very small from 30 cm to 60 cm
- prevailing winds in the area are Bora and Sirocco
  - Bora strong northeast wind, brings cold, dry continental air, gusts up to 112 miles per hour
  - Sirocco southeast wind, brings humid, warm air, often carrying Saharan sand causing rain dust
  - t/ vinds often alternate in winter, with an interval of calm

#### Slide 6:

Original correct 2 lines indented, bullets and text aligned consistently Original bullets changed to dashes with spacing maintained Original correct 2 lines text formatted as shown All 6 slides printed with 2 slides to page

3

1 mark

1 mark

1 mark

1 mark

#### **EVIDENCE DOCUMENT**