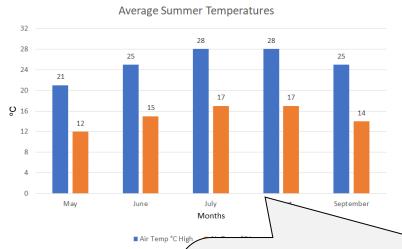

ull at the time of booking
- · mooring costs vary and are not included in the charter quote
- · transfers from the airport to the boat can be arranged on request
- skippers of bareboat charters must hold appropriate qualifications. Evidence must be provided at the time of booking
- our yachts are fully insured for total loss and accidental damage
- personal details provided are treated in accordance with our privacy policy. We do not use
  personal information for marketing or sell to third party marketing companies.

| ravel Advisor: Name, centre number, candidate number | Date: |  |
|------------------------------------------------------|-------|--|
|------------------------------------------------------|-------|--|

© UCLES 2022 Page 11 of 17

#### Task 5 - Presentation



### Climate



- features hot dry summers and mild, rainy winters
- temperatures in summer can reach 34°C to 38°C
- temperatures in winter drop to around 13°C
- winter winds are common

Vertical comparative bar chart created using correct data 1 mark Month labels on category axis, values with numbers on value axis 1 mark Chart title 100% accurate 1 mark Axis labels 100% accurate - value axis title °C, category axis title Months 1 mark Values only as data labels at the top of each bar 1 mark Legend correct Air Temp °C High and Air Temp °C Low 1 mark Value axis displays minimum 0, maximum 32 1 mark Value axis increments set at 4 1 mark Correct slide, left of bullets, chart data fully visible, no overlap/split words 1 mark Only correct single full-page slide printed in landscape 1 mark

© UCLES 2022 Page