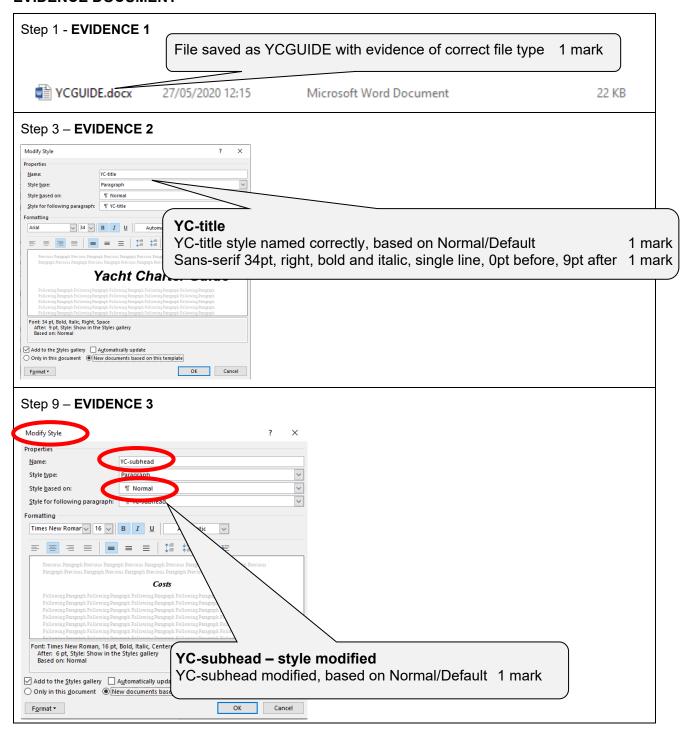

# *'acht Charter Guide*

1 mark

~e6l

Subheads (4)

single line spacing

#### Header

Text in header area, centred

Header text **Tawara Adriatic Charters** 100% accurate 1 mark

ı seas and l

one of the most popular destinations for yacht charter in the Mediterranean. The islands, beautiful beaches and endless shorelines to explore. The crystal blue wal snorkelling, swimming and scuba diving. You can count on a holiday experience

### Types of Charter

We of ar three main types of yacht on tharter is a yacht rental without co YC-title style applied - matches style defined in EV2 1 mark (sans-serif 34pt, right, bold, italic, single line space, Opt before, 9pt after)

#### Insurance

Serif, 16pt, bold, italic, centre, 6pt after, 0pt before,

before you travel with us. This should cover all

activities associated with sea travel including

personal liability, cancellation and travel

treatment and medication costs in the

European Economic Area.

<del>пачен пізагансе поні а гераїаьіе</del>

es the con

ting a differ

warter yachts are fully insured against

YC-subhead modified in EV3, correct formatting applied: