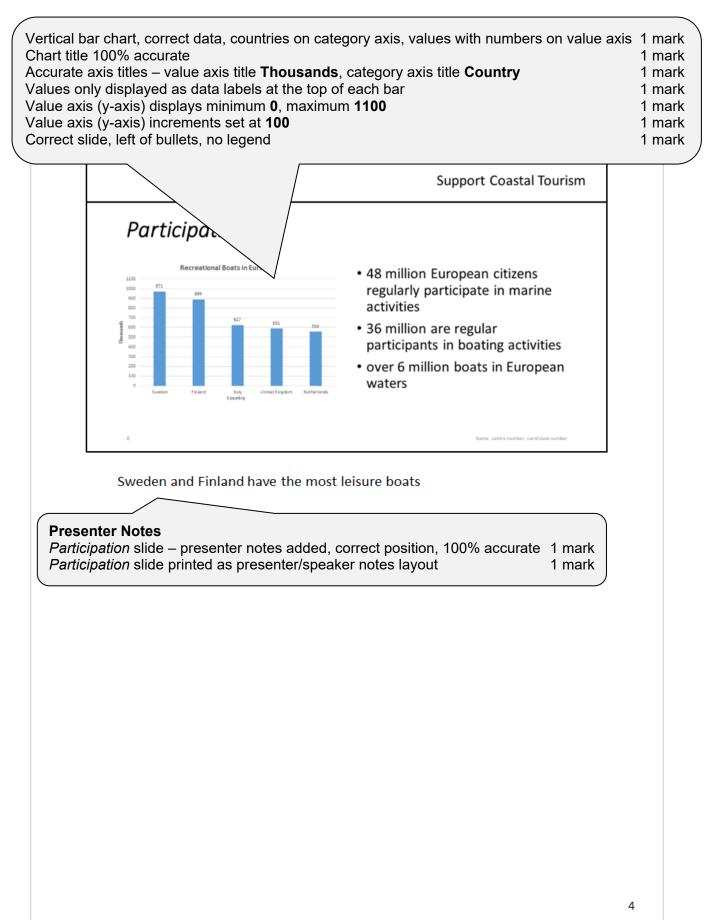

of space occupied by your vessel. Please note moorings are not transferable and may not be used for any other vessels without the written permission of the Marina Manager.

All boat owners are required to provide proof of insurance. Whilst all reasonable care is taken by Tawara Marina, it is the owner's responsibility to ensure that their vessel is properly secured and protected from the wind and water levels.

| Marina Manager: | Name, centre number, candidate number | Date: |  |
|-----------------|---------------------------------------|-------|--|
|                 |                                       |       |  |
|                 |                                       |       |  |
|                 |                                       |       |  |

#### Task 7 – Presentation





#### Cambridge IGCSE (9–1) – Mark Scheme **PUBLISHED**

#### EVIDENCE DOCUMENT



#### Cambridge IGCSE (9–1) – Mark Scheme **PUBLISHED**

| Step 15 - EVID                                    | DENCE 5                  |                                                                    |  |  |
|---------------------------------------------------|--------------------------|--------------------------------------------------------------------|--|--|
| J2222MARINA                                       |                          |                                                                    |  |  |
| / Field Name                                      | Data Type                |                                                                    |  |  |
|