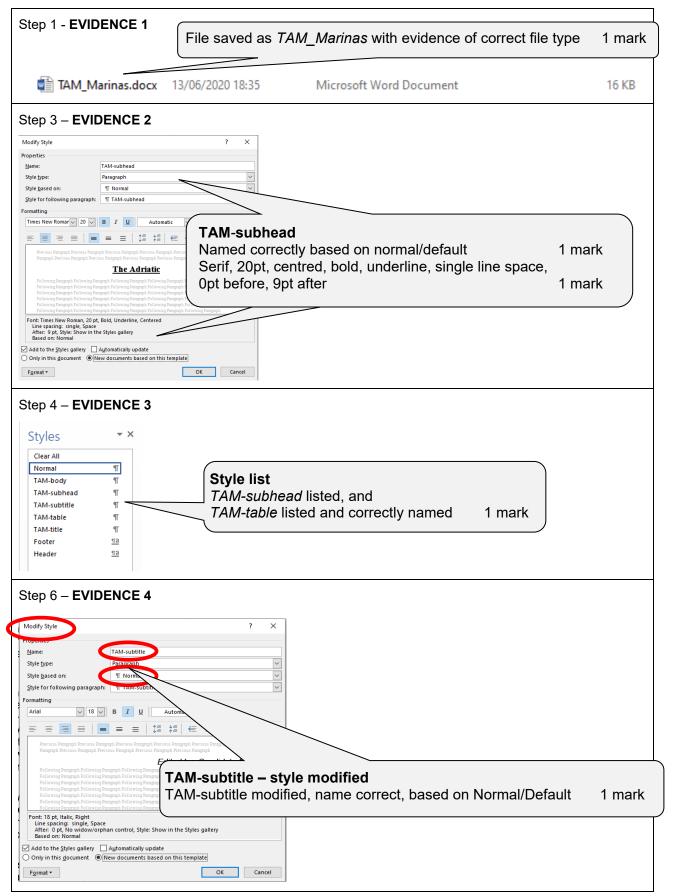

#### Table TAM-table style seen in EV3 list, applied consistently rows 2–7 unable to accommd Yachts with a length (serif, 12pt, centre, italic, single, 0pt space before, 0pt after) 1 mark are too long for the po New row inserted as 1st row of table 1 mark remain at anchor on th Heading entered in new row, 100% accurate 1 mark bay outside of the ma Row 1 – cells merged, heading centred 1 mark aware of this if you Borders and all data fit within column width, all gridlines printed 1 mark following boats from the numbers inclu Yacht Name Length(m) Sea Support Telephone Numbers 25.00 Adriatic Club Tropicana Public Emergency Centre 112 25.00 Adriatic Liberty Star Police 192 Calypso Queen 25.01 Adriatic *Fire Department* 193 Capri Sunrise 26.64 Adriatic Ambulance 194 26.97 Adriatic Mysterious Beauty Sea Search and Rescue 195 27.74 Moon River Adriatic General information 18981 Heather Rae 28.34 Adriatic Pegasus Moon 28.58 Adriatic Prices Ocean Glory 29.65 Adriatic All mooring fees are dependent on the size All walkways and pontool st be kept of your vessel. If you are travelling with a منلing clear, tidy and safe at all the catamaran or trimaran prices for the berth cables, hoses, mooring rope will be higher than for a single hull vessel of supplies must be pontoons. The **DB Extract** mobility vehicle DB extract in correct place, intact, table structure, no wrap within column width, field labels displayed, no title, fully visible 1 mark Only fields and data Yacht\_Name | Length(m) | Sea correct order 1 mark Select records - Sea is Adriatic 1 mark Our marinas a Select records - *Length(m)* is **25** or more 1 mark offer a wide rar Sort ascending order of *Length(m)* 1 mark for visitors to th TAM-table style seen in EV3 list, applied to DB extract consistently 1 mark dry berths you (serif, 12pt, centre, italic, single, 0pt space before and after) boat read cash machine (ATIVI) counters which are charged through a fuel station prepaid system. Consumption of water for grocery store ngth. You > launderette List irpose of reception area Bullets applied to correct text 1 mark u will be restaurant, bar and ken. Arrow (≻) shaped bullets applied 1 mark rubbish and recycling § Bullets indented 1cm from left margin 1 mark WC and showering fac service Single line spacing 0pt space before and after, individual 6pt after last item 1 mark The Adriatic summer season runs nom may to the end of September. It is best to avoid the peak season period during July and August as the waters become very busy and overcrowded. Marinas can be hard to access and it can be impossible to find a berth. The best time to visit is during the auieter months of May and June when the weather is warm and sunny, the seas are calm and the in the evening **Document Presentation** No changes to body style, space below columns <=6pt 1 mark in be reserved (Arial, 11pt, justified, single line spacing 0pt before/6pt after) n our website. Document complete/paragraphs intact, portrait, consistent margins, pages coming you to and columns aligned at top, no widows/orphans, list and tables not split, no blank pages, 6pt space after table(s) 1 mark