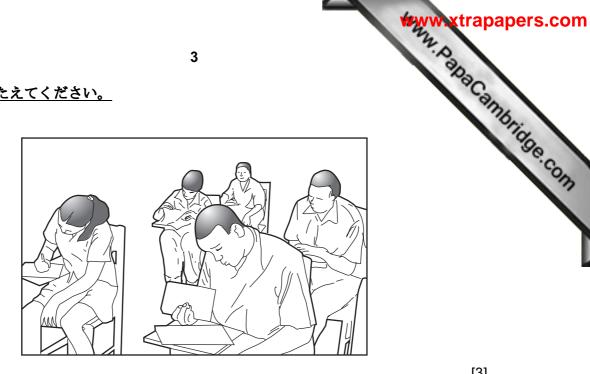

ng Role Play B

October/November 2005

Approx. 10 minutes

No Additional Materials are required.

#### **INSTRUCTIONS TO CANDIDATES**

Part One of the test will be a role play based on the situation outlined overleaf. You should study the situation and then be prepared to act the role assigned to you and respond to the part played by your teacher. The role play should last between two-three minutes.

Part Two of the test will be a conversation with your teacher on a topic of your choice.

Part Three of the test will be the unprepared General conversation with your teacher.

#### **ROLE PLAY CARD B**

### 生と=あなた 先生=となりのテーブルの人

あなたは きっさてんで まんがを よんでいます。 えを みて はなしてください。 となりのテーブルの人 (Examiner) が さいしょに (at first) はなします

## 1 えを みて、こたえてください。



[3]

## 2 えを みて、こたえてください。



[3]

# えを みて、こたえてください。



[3]

# えを みて、こたえてください。



[3]

# 5 えを みて、こたえてください。



[3]

4

#### **BLANK PAGE**

Permission to reproduce items where third-party owned material protected by copyright is included has been sought and cleared where possible. Every reasonable effort has been made by the publisher (UCLES) to trace copyright holders, but if any items requiring clearance have unwittingly been included, the publisher will be pleased to make amends at the earliest possible opportunity.