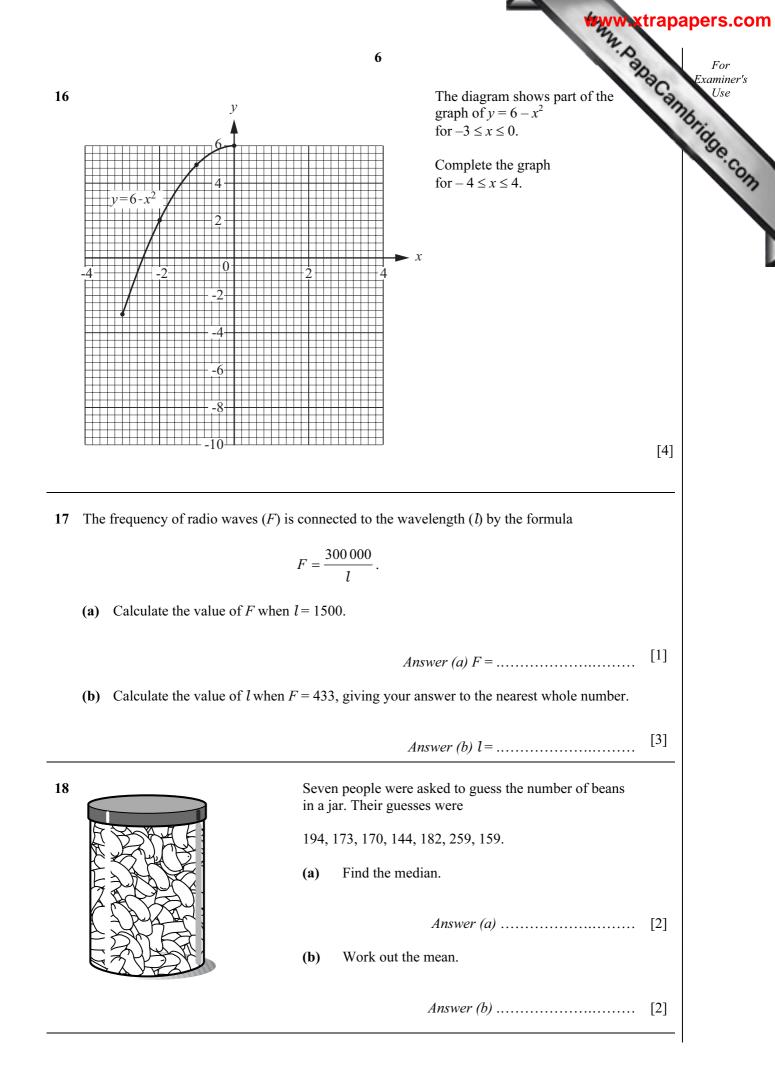

provided on the question paper.

If working is needed for any question it must be shown below that question.

## **INFORMATION FOR CANDIDATES**

The number of marks is given in brackets [] at the end of each question or part question.

The total of the marks for this paper is 56.

Electronic calculators should be used.

If the degree of accuracy is not specified in the question, and if the answer is not exact, give the answer to three significant figures. Give answers in degrees to one decimal place.

For  $\pi$ , use either your calculator value or 3.142.

| F | FOR EXAMINER'S USE |  |  |  |  |  |  |
|---|--------------------|--|--|--|--|--|--|
|   |                    |  |  |  |  |  |  |
|   |                    |  |  |  |  |  |  |
|   |                    |  |  |  |  |  |  |

















**BLANK PAGE**