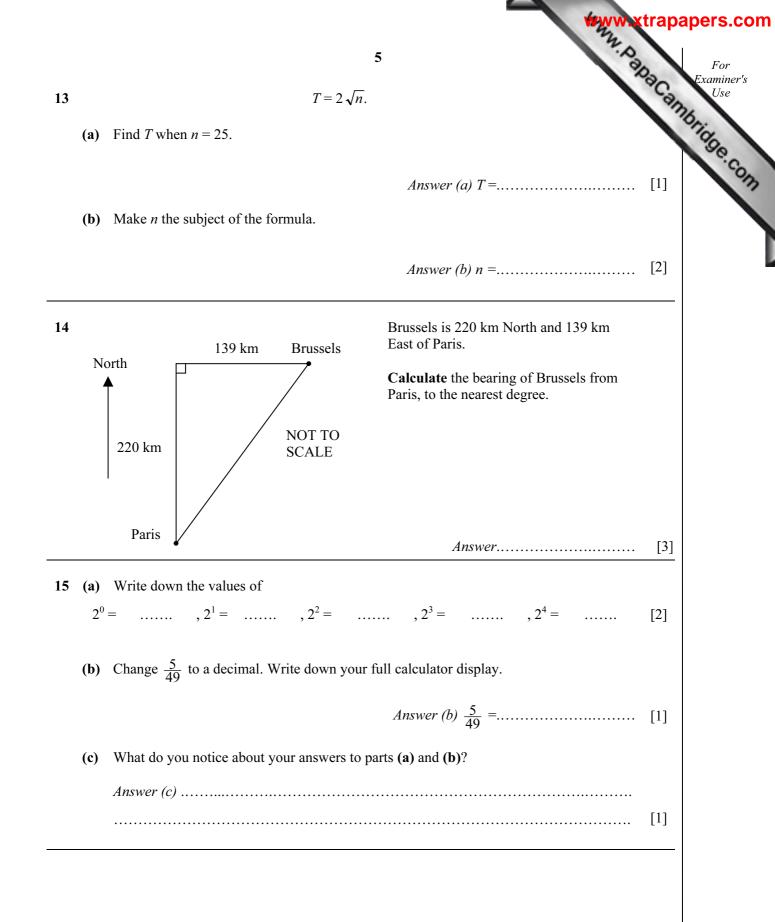

s provided on the question paper.

If working is needed for any question it must be shown below that question.

## **INFORMATION FOR CANDIDATES**

The number of marks is given in brackets [] at the end of each question or part question.

The total of the marks for this paper is 56.

Electronic calculators should be used.

If the degree of accuracy is not specified in the question, and if the answer is not exact, give the answer to three significant figures. Give answers in degrees to one decimal place.

For  $\pi$ , use either your calculator value or 3.142.

| F | FOR EXAMINER'S USE |  |  |  |  |  |  |
|---|--------------------|--|--|--|--|--|--|
|   |                    |  |  |  |  |  |  |
|   |                    |  |  |  |  |  |  |
|   |                    |  |  |  |  |  |  |

















**BLANK PAGE**