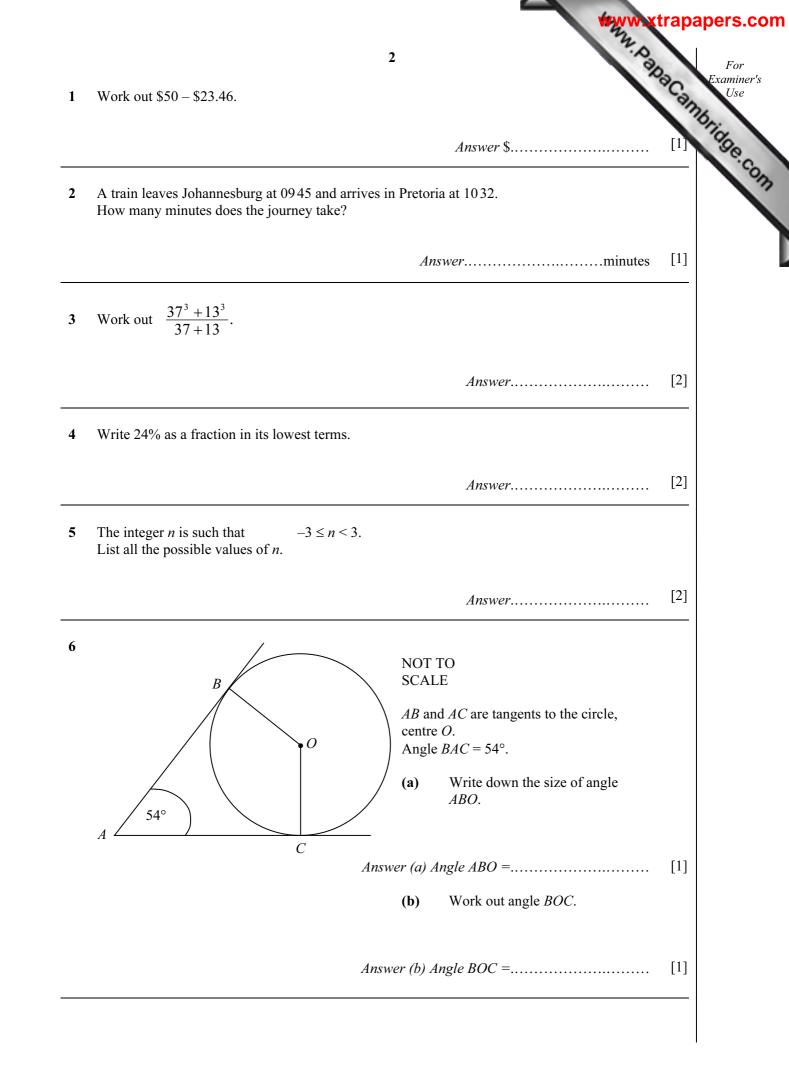

he spaces provided on the question paper.

If working is needed for any question it must be shown below that question.

## **INFORMATION FOR CANDIDATES**

The number of marks is given in brackets [] at the end of each question or part question.

The total of the marks for this paper is 56.

Electronic calculators should be used.

If the degree of accuracy is not specified in the question, and if the answer is not exact, give the answer to three significant figures. Give answers in degrees to one decimal place.

For  $\pi$ , use either your calculator value or 3.142.

| F | FOR EXAMINER'S USE |  |  |  |  |  |  |
|---|--------------------|--|--|--|--|--|--|
|   |                    |  |  |  |  |  |  |
|   |                    |  |  |  |  |  |  |
|   |                    |  |  |  |  |  |  |

















**BLANK PAGE**