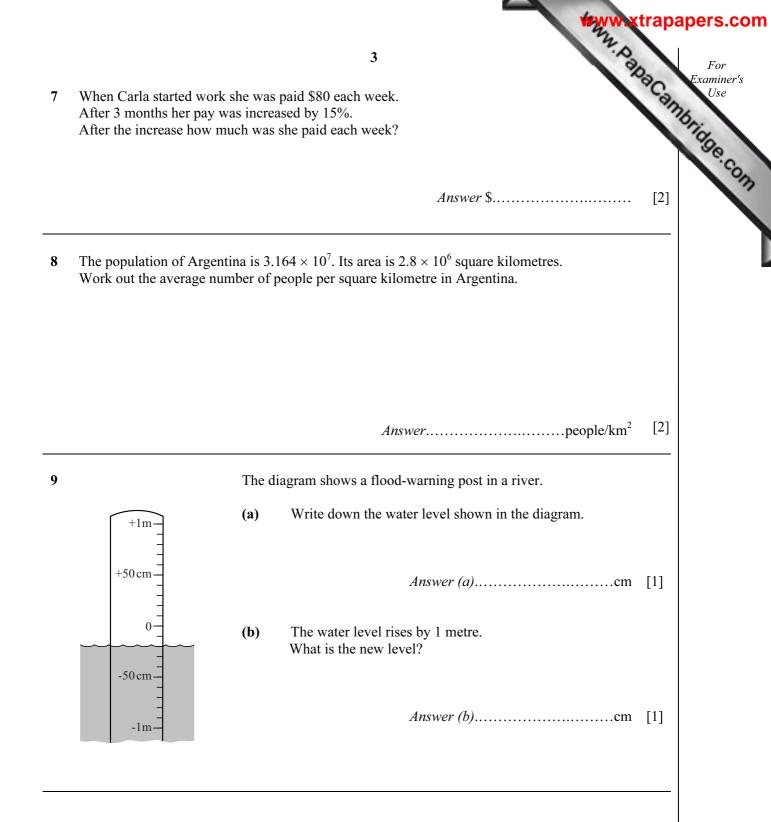

spaces provided on the question paper.

If working is needed for any question it must be shown below that question.

## **INFORMATION FOR CANDIDATES**

The number of marks is given in brackets [] at the end of each question or part question.

The total of the marks for this paper is 56.

Electronic calculators should be used.

If the degree of accuracy is not specified in the question, and if the answer is not exact, give the answer to three significant figures. Give answers in degrees to one decimal place.

For  $\pi$ , use either your calculator value or 3.142.

| F | FOR EXAMINER'S USE |  |  |  |  |  |  |
|---|--------------------|--|--|--|--|--|--|
|   |                    |  |  |  |  |  |  |
|   |                    |  |  |  |  |  |  |
|   |                    |  |  |  |  |  |  |

















**BLANK PAGE**