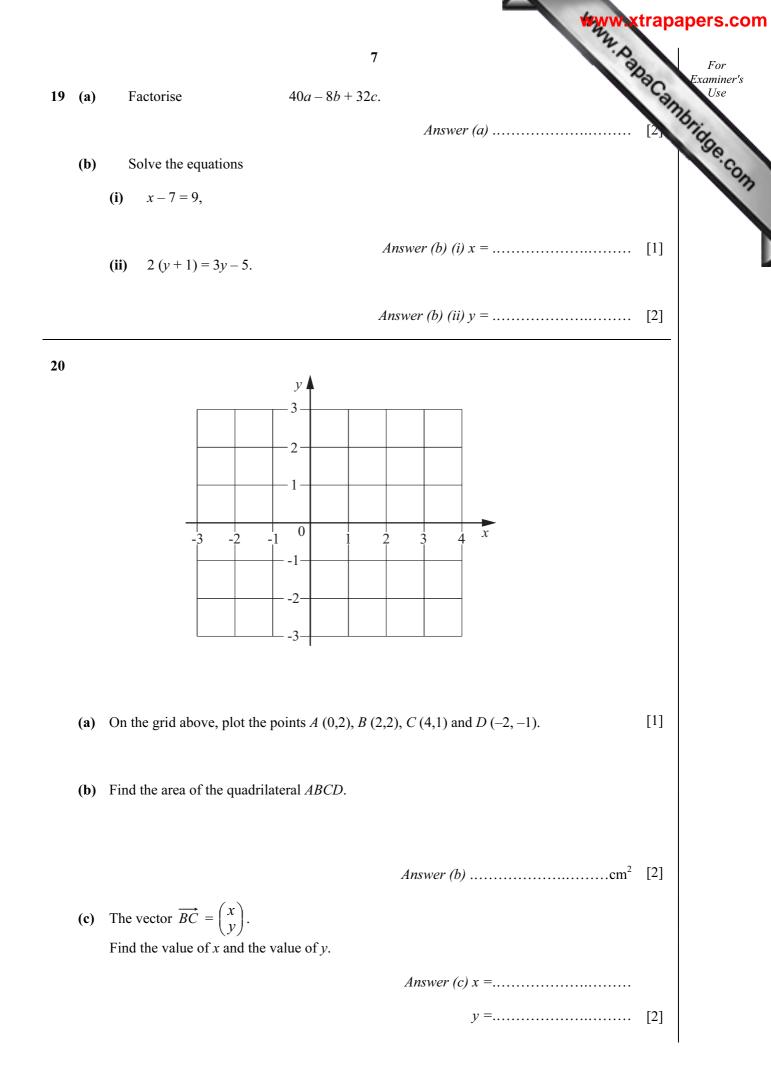

ovided on the question paper.

If working is needed for any question it must be shown below that question.

## **INFORMATION FOR CANDIDATES**

The number of marks is given in brackets [] at the end of each question or part question.

The total of the marks for this paper is 56.

Electronic calculators should be used.

If the degree of accuracy is not specified in the question, and if the answer is not exact, give the answer to three significant figures. Give answers in degrees to one decimal place.

For  $\pi$ , use either your calculator value or 3.142.

| F | FOR EXAMINER'S USE |  |  |  |  |  |  |
|---|--------------------|--|--|--|--|--|--|
|   |                    |  |  |  |  |  |  |
|   |                    |  |  |  |  |  |  |
|   |                    |  |  |  |  |  |  |

















**BLANK PAGE**