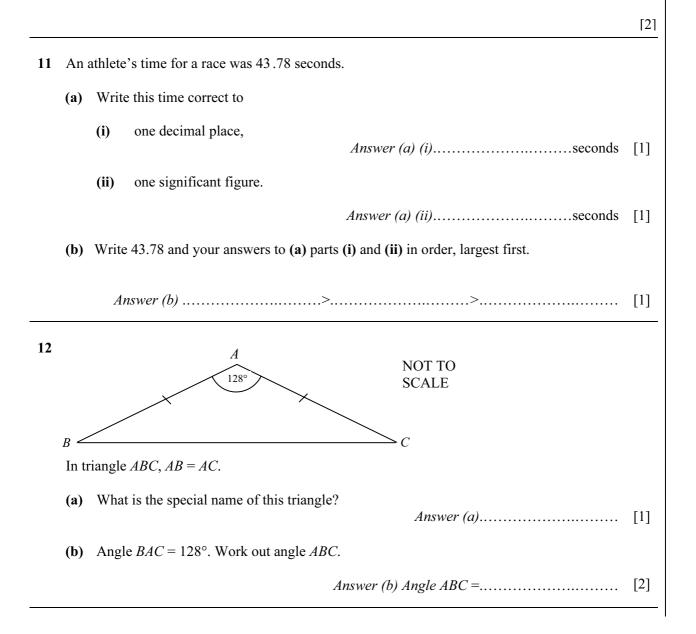

ces provided on the question paper.

If working is needed for any question it must be shown below that question.

## **INFORMATION FOR CANDIDATES**

The number of marks is given in brackets [] at the end of each question or part question.

The total of the marks for this paper is 56.

Electronic calculators should be used.

If the degree of accuracy is not specified in the question, and if the answer is not exact, give the answer to three significant figures. Give answers in degrees to one decimal place.

For  $\pi$ , use either your calculator value or 3.142.

| F | FOR EXAMINER'S USE |  |  |  |  |  |  |
|---|--------------------|--|--|--|--|--|--|
|   |                    |  |  |  |  |  |  |
|   |                    |  |  |  |  |  |  |
|   |                    |  |  |  |  |  |  |

















**BLANK PAGE**